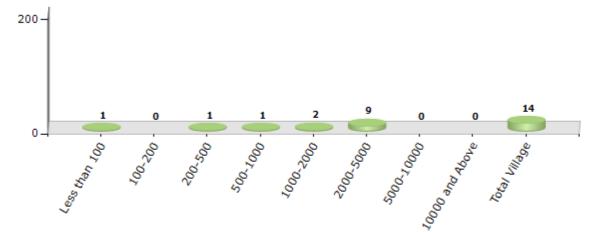

#### Number of Villages by Population Size - 2011

| Less<br>than<br>100 | 100-<br>200 | 200-<br>500 | 500-<br>1000 | 1000-<br>2000 | 2000-<br>5000 | 5000-<br>10000 | 10000<br>and<br>Above | Total<br>Village |
|---------------------|-------------|-------------|--------------|---------------|---------------|----------------|-----------------------|------------------|
| 1                   | 0           | 1           | 1            | 2             | 9             | 0              | 0                     | 14               |

Number of Villages by Population Size - 2011