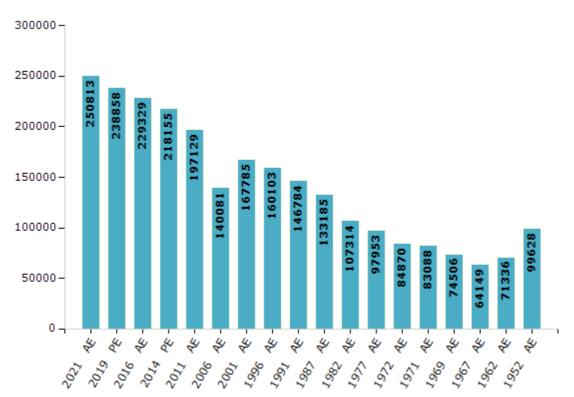

#### **Electors by Male & Female**

| Year    | Male   | Female | Others | Total  | Year    | Male  | Female | Others | Total  |
|---------|--------|--------|--------|--------|---------|-------|--------|--------|--------|
| 2021 AE | 129731 | 121079 | 3      | 250813 | 1991 AE | 84502 | 62282  | -      | 146784 |
| 2019 PE | 125068 | 113788 | 2      | 238858 | 1987 AE | 71229 | 61956  | -      | 133185 |
| 2016 AE | 121912 | 107417 | 0      | 229329 | 1982 AE | 62455 | 44859  | -      | 107314 |
| 2014 PE | 117987 | 100168 | 0      | 218155 | 1977 AE | 62458 | 35495  | -      | 97953  |
| 2011 AE | 108956 | 88173  | 0      | 197129 | 1972 AE | 55604 | 29266  | -      | 84870  |
| 2009 PE | -      | -      | -      | -      | 1971 AE | 54416 | 28672  | -      | 83088  |
| 2006 AE | 78785  | 61296  | -      | 140081 | 1969 AE | 48941 | 25565  | -      | 74506  |
| 2004 PE | -      | -      | -      | -      | 1967 AE | -     | -      | -      | 64149  |
| 2001 AE | 94298  | 73487  | -      | 167785 | 1962 AE | -     | -      | -      | 71336  |
| 1999 PE | -      | -      | -      | -      | 1957 AE | -     | -      | -      | -      |
| 1996 AE | 89782  | 70321  | -      | 160103 | 1952 AE | -     | -      | -      | 99628  |

Note : AE : Assembly Election, PE : Assembly Segment of Parliamentary Election