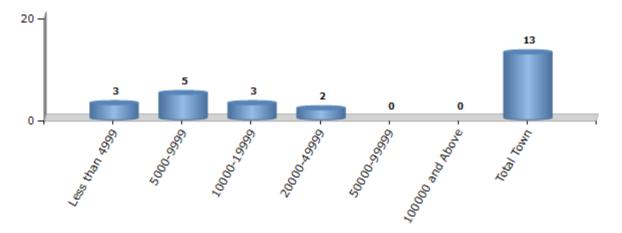

#### Number of Towns by Population Size - 2011

| Less than<br>4999 | 5000-9999 | 10000-<br>19999 | 20000-<br>49999 | 50000-<br>99999 | 100000 and<br>Above | Total<br>Town |  |
|-------------------|-----------|-----------------|-----------------|-----------------|---------------------|---------------|--|
| 3                 | 5         | 3               | 2               | 0               | 0                   | 13            |  |

Number of Towns by Population Size - 2011