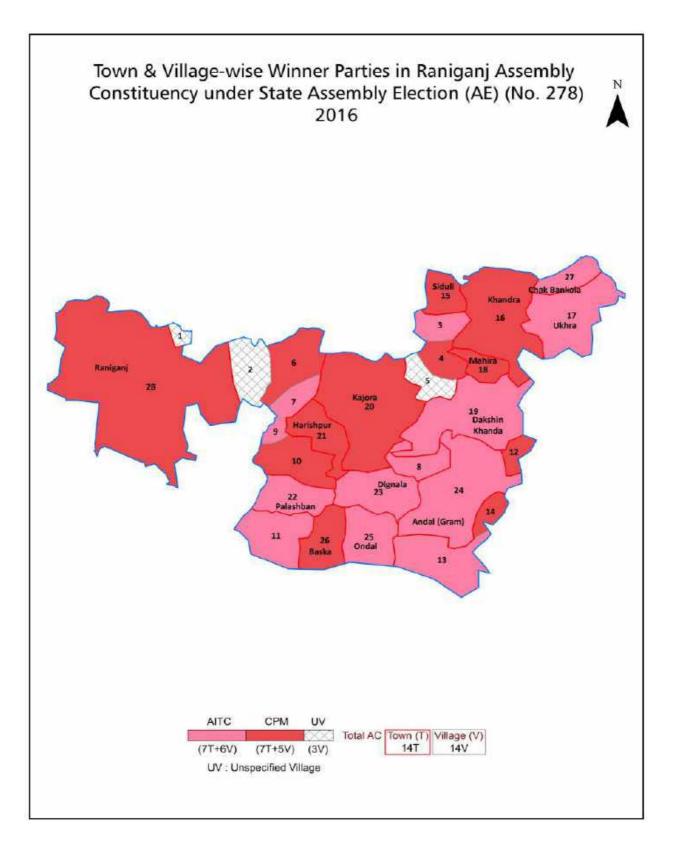

| 169-170  |
| 11  | Disclaimer                                                                                                                                                                                                                                                                                                                                                                                                                                                                                                   | 171      |

#### Location & Political Map





#### **Administrative Setup**

#### List of Village Panchayat & Intermediate Panchayat (Block) Name - 2011

| Village Name   | Village Panchayat Name | Intermediate Panchayat<br>Name |
|----------------|------------------------|--------------------------------|
| Babuisol       | Madanpur               | Ondal                          |
| Bhadur         | Andal                  | Ondal                          |
| Chak Janadhara | Amrasota               | Raniganj                       |
| Chak Rambati   | Madanpur               | Ondal                          |
| Dhandadihi     | Madanpur               | Ondal                          |
| Dhubchururia   | Andal                  | Ondal                          |
| Gaidhoba       | Dakshinkhanda          | Ondal