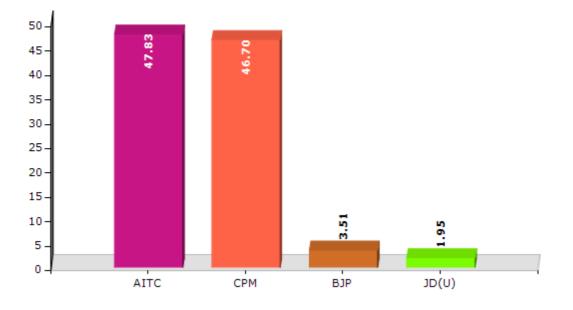

#### Summary Result of Assembly Election - 2011

| Candidate Name   | Party | Votes | Votes % |
|------------------|-------|-------|---------|
| Ali Sohrab       | AITC  | 73810 | 47.83   |
| Runu Dutta       | СРМ   | 72059 | 46.7    |
| Shobhapati Singh | ВЈР   | 5423  | 3.51    |
| Rajkumar Paswan  | JD(U) | 3016  | 1.95    |

Votes Percentage of Top Parties - 2011