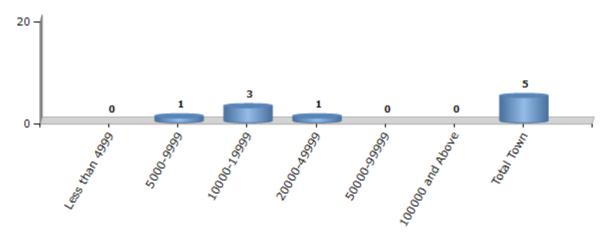

#### Number of Towns by Population Size - 2011

| Less than | 5000-9999 | 10000- | 20000- | 50000- | 100000 and | Total |
|-----------|-----------|--------|--------|--------|------------|-------|
| 4999      |           | 19999  | 49999  | 99999  | Above      | Town  |
| 0         | 1         | 3      | 1      | 0      | 0          | 5     |

Number of Towns by Population Size - 2011