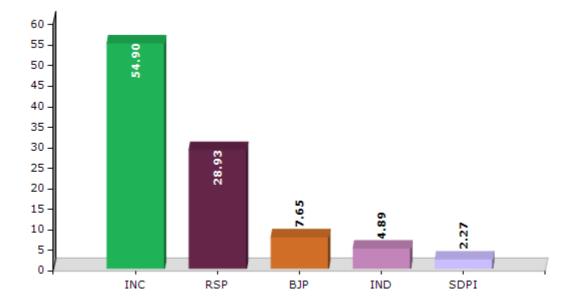

#### Summary Result of Assembly Election - 2011

| Candidate Name          | Party | Votes | Votes % |
|-------------------------|-------|-------|---------|
| Manoj Chakraborty       | INC   | 91578 | 54.9    |
| Tarit Kumar Brahmachari | RSP   | 48265 | 28.93   |
| Debasis Sarkar          | BJP   | 12758 | 7.65    |
| Debjani Saha            | IND   | 8162  | 4.89    |
| Tayedul Islam           | SDPI  | 3787  | 2.27    |
| Sujit Kumar Das         | IPFB  | 1331  | 0.8     |
| Sunil Kumar Mandal      | JD(U) | 940   | 0.56    |

#### Votes Percentage of Top Parties - 2011