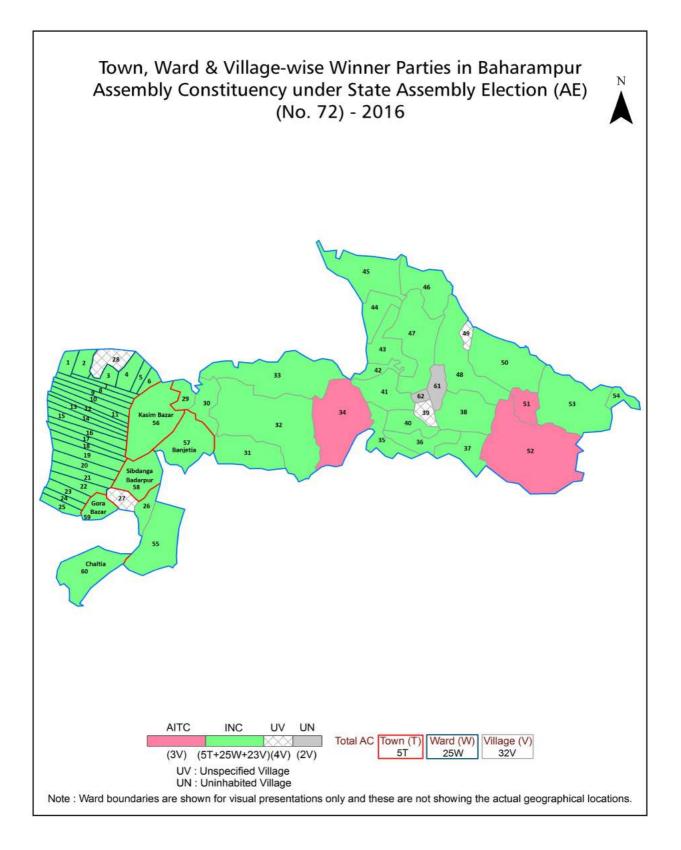

| 176-177  |
| 11  | Disclaimer                                                                                                                                                                                                                                                                                                                                                                                                                                                                | 178      |

#### **Location & Political Map**





#### **Administrative Setup**

#### List of Village Panchayat & Intermediate Panchayat (Block) Name - 2011

| Village Name              | Village Panchayat Name | Intermediate Panchayat<br>Name |
|---------------------------|------------------------|--------------------------------|
| Balia Danga               | Gurudaspur             | Berhampore                     |
| Benidaspur                | Gurudaspur             | Berhampore                     |
| Chutipur                  | Daulatabad             | Berhampore                     |
| Dadpur                    | Daulatabad             | Berhampore                     |
| Daulatabad                | Daulatabad             | Berhampore                     |
| Gangaprasad               | Daulatabad             | Berhampore