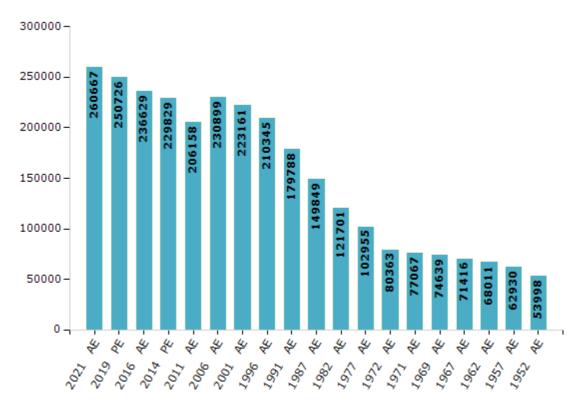

#### **Electors by Male & Female**

| Year    | Male   | Female | Others | Total  | Year    | Male  | Female | Others | Total  |
|---------|--------|--------|--------|--------|---------|-------|--------|--------|--------|
| 2021 AE | 128101 | 132553 | 13     | 260667 | 1991 AE | 91923 | 87865  | -      | 179788 |
| 2019 PE | 124190 | 126529 | 7      | 250726 | 1987 AE | 76151 | 73698  | -      | 149849 |
| 2016 AE | 118222 | 118405 | 2      | 236629 | 1982 AE | 62068 | 59633  | -      | 121701 |
| 2014 PE | 115378 | 114450 | 1      | 229829 | 1977 AE | 53383 | 49572  | -      | 102955 |
| 2011 AE | 104758 | 101400 | 0      | 206158 | 1972 AE | 42454 | 37909  | -      | 80363  |
| 2009 PE | -      | -      | -      | -      | 1971 AE | 38546 | 38521  | -      | 77067  |
| 2006 AE | 118811 | 112088 | -      | 230899 | 1969 AE | 39058 | 35581  | -      | 74639  |
| 2004 PE | -      | -      | -      | -      | 1967 AE | -     | -      | -      | 71416  |
| 2001 AE | 113345 | 109816 | -      | 223161 | 1962 AE | -     | -      | -      | 68011  |
| 1999 PE | -      | -      | -      | -      | 1957 AE | -     | -      | -      | 62930  |
| 1996 AE | 106777 | 103568 | -      | 210345 | 1952 AE | -     | -      | -      | 53998  |

Number of Electors

#### Note : AE : Assembly Election, PE : Assembly Segment of Parliamentary Election