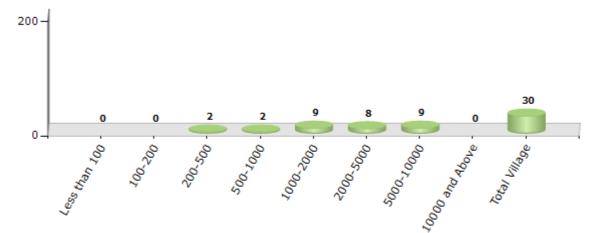

#### Number of Villages by Population Size - 2011

| Less<br>than<br>100 | 100-<br>200 | 200-<br>500 | 500-<br>1000 | 1000-<br>2000 | 2000-<br>5000 | 5000-<br>10000 | 10000<br>and<br>Above | Total<br>Village |
|---------------------|-------------|-------------|--------------|---------------|---------------|----------------|-----------------------|------------------|
| 0                   | 0           | 2           | 2            | 9             | 8             | 9              | 0                     | 30               |

Number of Villages by Population Size - 2011