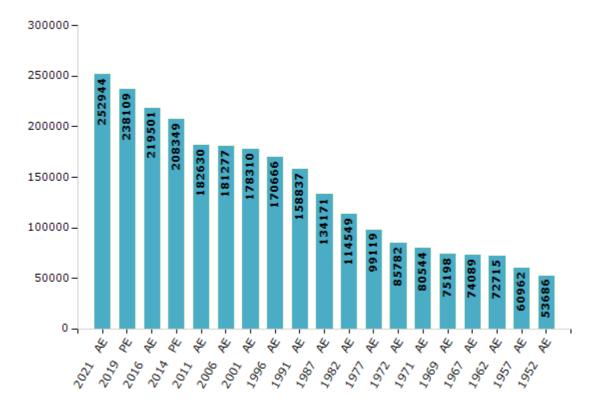

#### **Electors by Male & Female**

| Year    | Male   | Female | Others | Total  | Year    | Male  | Female | Others | Total  |
|---------|--------|--------|--------|--------|---------|-------|--------|--------|--------|
| 2021 AE | 129758 | 123179 | 7      | 252944 | 1991 AE | 81893 | 76944  | -      | 158837 |
| 2019 PE | 123430 | 114677 | 2      | 238109 | 1987 AE | 68441 | 65730  | -      | 134171 |
| 2016 AE | 114586 | 104913 | 2      | 219501 | 1982 AE | 58420 | 56129  | -      | 114549 |
| 2014 PE | 108374 | 99974  | 1      | 208349 | 1977 AE | 51346 | 47773  | -      | 99119  |
| 2011 AE | 95547  | 87083  | 0      | 182630 | 1972 AE | 45173 | 40609  | -      | 85782  |
| 2009 PE | -      | -      | -      | -      | 1971 AE | 40283 | 40261  | -      | 80544  |
| 2006 AE | 95578  | 85699  | -      | 181277 | 1969 AE | 38139 | 37059  | -      | 75198  |
| 2004 PE | -      | -      | -      | -      | 1967 AE | -     | -      | -      | 74089  |
| 2001 AE | 91813  | 86497  | -      | 178310 | 1962 AE | -     | -      | -      | 72715  |
| 1999 PE | -      | -      | -      | -      | 1957 AE | -     | -      | -      | 60962  |
| 1996 AE | 88618  | 82048  | -      | 170666 | 1952 AE | -     | -      | -      | 53686  |

#### Number of Electors

Note: AE: Assembly Election, PE: Assembly Segment of Parliamentary Election