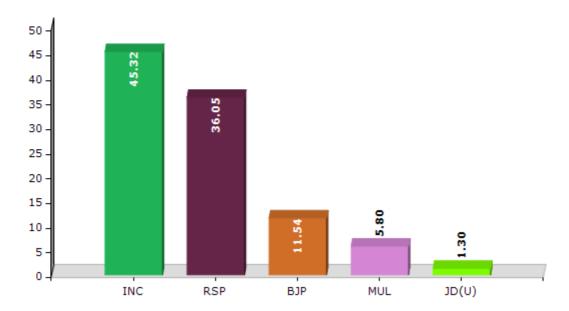

#### **Summary Result of Assembly Election - 2011**

| Candidate Name           | Party | Votes | Votes % |
|--------------------------|-------|-------|---------|
| Safiujjaman Seikh        | INC   | 67888 | 45.32   |
| Md. Refatullah           | RSP   | 54005 | 36.05   |
| Alok Ghosh               | ВЈР   | 17282 | 11.54   |
| Abul Hossain             | MUL   | 8693  | 5.8     |
| Mosah Gulashunnaher Banu | JD(U) | 1943  | 1.3     |

#### Votes Percentage of Top Parties - 2011