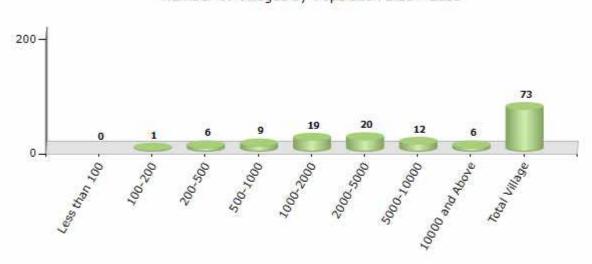

#### Number of Villages by Population Size - 2011

| Less<br>than<br>100 | 100-<br>200 | 200-<br>500 | 500-<br>1000 | 1000-<br>2000 | 2000-<br>5000 | 5000-<br>10000 | 10000<br>and<br>Above | Total<br>Village |
|---------------------|-------------|-------------|--------------|---------------|---------------|----------------|-----------------------|------------------|
| 0                   | 1           | 6           | 9            | 19            | 20            | 12             | 6                     | 73               |

Number of Villages by Population Size - 2011