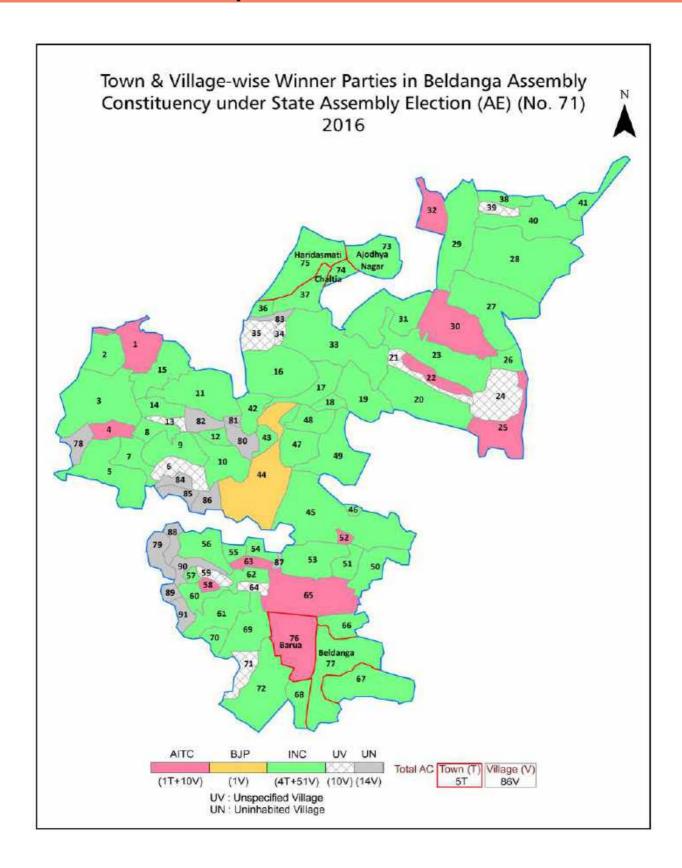

| 167-168  |  |  |  |  |
| 11  | Disclaimer                                                                                                                                                                                                                                                                                                                                                                                                                                              | 169      |  |  |  |  |

### **Location & Political Map**



#### **Administrative Setup**

#### List of Village Panchayat & Intermediate Panchayat (Block) Name - 2011

| Village Name       | Village Panchayat Name | Intermediate Panchayat<br>Name |
|--------------------|------------------------|--------------------------------|
| Arazi Giridharipur | Sujapur-Kumarpur       | Beldanga - I                   |
| Arazi Jalalpur     | Sujapur-Kumarpur       | Beldanga - I                   |
| Arazi Madhupur     | Rangamati Chandpara    | Berhampore                     |
| Baikunthapur       | Naodapanur             | Berhampore                     |
| Bairgachhi         | Bhakuri-II             | Berhampore                     |
| Banamalipur        | Sujapur-Kumarpur       | Beldanga - I                   |
| Baninathpur        | Naodapanur