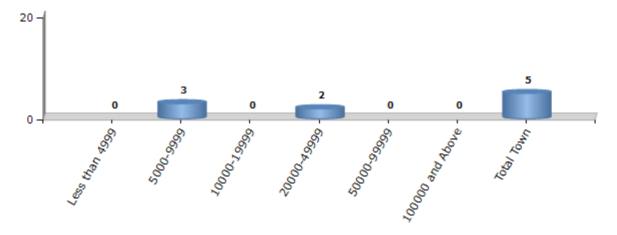

#### **Number of Towns by Population Size - 2011**

| Less than | 5000-9999 | 10000- | 20000- | 50000- | 100000 and | Total |
|-----------|-----------|--------|--------|--------|------------|-------|
| 4999      |           | 19999  | 49999  | 99999  | Above      | Town  |
| 0         | 3         | 0      | 2      | 0      | 0          | 5     |

Number of Towns by Population Size - 2011