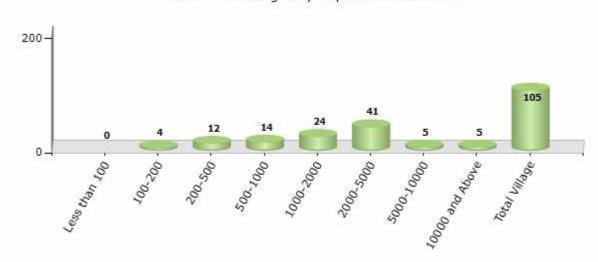

#### Number of Villages by Population Size - 2011

| Less<br>than<br>100 | 100-<br>200 | 200-<br>500 | 500-<br>1000 | 1000-<br>2000 | 2000-<br>5000 | 5000-<br>10000 | 10000<br>and<br>Above | Total<br>Village |
|---------------------|-------------|-------------|--------------|---------------|---------------|----------------|-----------------------|------------------|
| 0                   | 4           | 12          | 14           | 24            | 41            | 5              | 5                     | 105              |