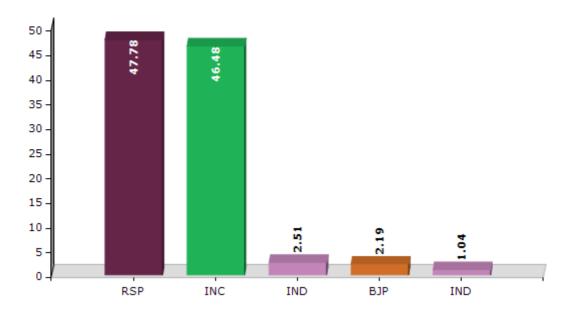

#### **Summary Result of Assembly Election - 2011**

| <b>Candidate Name</b> | Party | Votes | Votes % |
|-----------------------|-------|-------|---------|
| Id Mohammad           | RSP   | 70658 | 47.78   |
| Daliya Begum          | INC   | 68729 | 46.48   |
| Somnath Goswami       | IND   | 3711  | 2.51    |
| Madhusudan Saha       | ВЈР   | 3243  | 2.19    |
| Ranjit Konai          | IND   | 1534  | 1.04    |

#### Votes Percentage of Top Parties - 2011