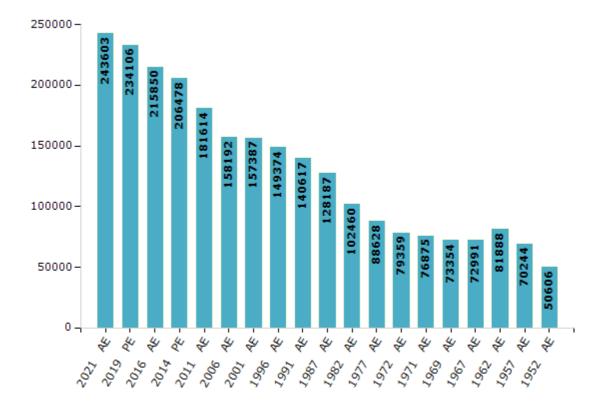

#### **Electors by Male & Female**

| Year    | Male   | Female | Others | Total  | Year    | Male  | Female | Others | Total  |
|---------|--------|--------|--------|--------|---------|-------|--------|--------|--------|
| 2021 AE | 125679 | 117919 | 5      | 243603 | 1991 AE | 71268 | 69349  | -      | 140617 |
| 2019 PE | 121225 | 112876 | 5      | 234106 | 1987 AE | 65640 | 62547  | -      | 128187 |
| 2016 AE | 112630 | 103218 | 2      | 215850 | 1982 AE | 51275 | 51185  | -      | 102460 |
| 2014 PE | 107615 | 98862  | 1      | 206478 | 1977 AE | 44704 | 43924  | -      | 88628  |
| 2011 AE | 94503  | 87111  | 0      | 181614 | 1972 AE | 43330 | 36029  | -      | 79359  |
| 2009 PE | -      | -      | -      | -      | 1971 AE | 39401 | 37474  | -      | 76875  |
| 2006 AE | 80624  | 77568  | -      | 158192 | 1969 AE | 37529 | 35825  | -      | 73354  |
| 2004 PE | -      | -      | -      | -      | 1967 AE | -     | -      | -      | 72991  |
| 2001 AE | 78562  | 78825  | -      | 157387 | 1962 AE | -     | -      | -      | 81888  |
| 1999 PE | -      | -      | -      | -      | 1957 AE | -     | -      | -      | 70244  |
| 1996 AE | 75796  | 73578  | -      | 149374 | 1952 AE | -     | -      | -      | 50606  |
| ,       |        |        |        |        |         |       |        |        |        |

#### Number of Electors

Note: AE: Assembly Election, PE: Assembly Segment of Parliamentary Election