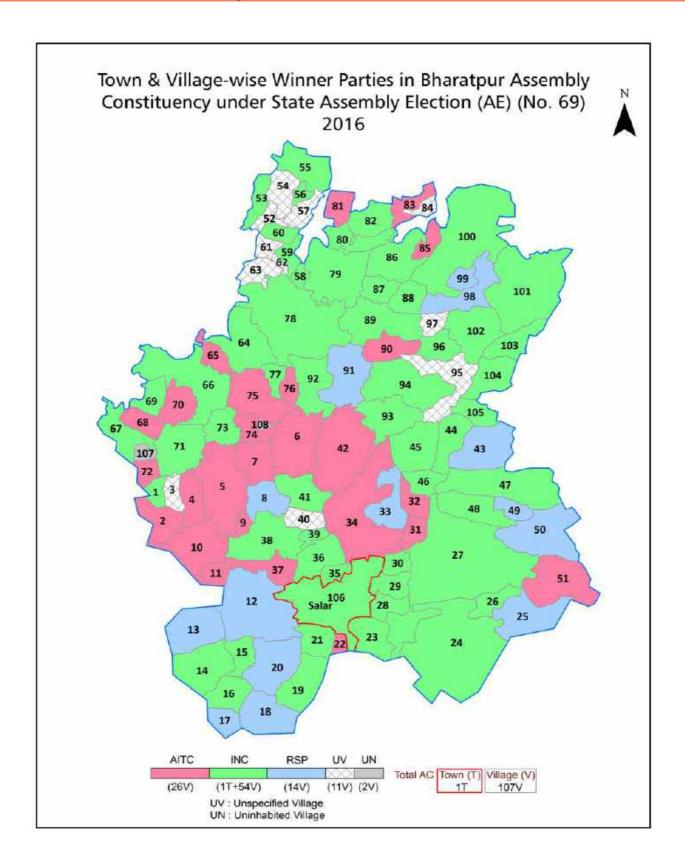

#### **Polling Station Level Election Results**

Polling Station-wise Votes Secured by Overall Top Five Parties in Bharatpur Assembly in Assembly Election (AE) under Baharampur Parliamentary Constituency in West Bengal (2016)

| Number<br>of<br>Polling<br>Station | Winner -<br>Kamalesh<br>Chatterjee<br>(Gopal)<br>(INC) | Runner-<br>up -<br>Khadem A<br>Dastegir<br>(Khadu)<br>(AITC) | 3rd - ID<br>Mohammad<br>(RSP) | 4th -<br>Iman<br>Kalyan<br>Mukherje<br>(BJP) | 5th -<br>Humayun<br>Kabir (SP) | NOTA | Other | Total<br>Votes<br>Secured |
|------------------------------------|--------------------------------------------------------|--------------------------------------------------------------|-------------------------------|----------------------------------------------|--------------------------------|------|-------|---------------------------|
| 36                                 | 236                                                    | 92                                                           | 231                           | 102                                          | 7                              | 10   | 6     | 684                       |
| 37                                 | 264                                                    | 81                                                           | 117                           | 44                                           | 3                              | 10   | 6     | 525                       |
| 38                                 | 301                                                    | 191                                                          | 162                           | 55                                           | 14                             | 39   | 7     | 769                       |
| 39                                 | 109                                                    | 62                                                           | 184                           | 93                                           | 6                              | 4    | 4     | 462                       |
| 40                                 | 267                                                    | 113                                                          | 189                           | 52                                           | 8                              | 13   | 6     | 648                       |
| 41                                 | 453                                                    | 159                                                          | 103                           | 58                                           | 1                              | 10   | 3     | 787                       |
| 42                                 | 307                                                    | 288                                                          | 60                            | 92                                           | 6                              | 16   | 12    | 781                       |
| 43                                 | 349                                                    | 217                                                          | 62                            | 105                                          | 6                              | 14   | 4     | 757                       |
| 44                                 | 271                                                    | 383                                                          | 59                            | 23                                           | 8                              | 6    | 8     | 758                       |
| 45                                 | 152                                                    | 408                                                          | 54                            | 21                                           | 2                              | 6    | 0     | 643                       |
| 46                                 | 167                                                    | 305                                                          | 121                           | 21                                           | 2                              | 13   | 6     | 635                       |
| 47                                 | 325                                                    | 50                                                           | 112                           | 71                                           | 3                              | 13   | 2     | 576                       |
| 48                                 | 259                                                    | 141                                                          | 118                           | 117                                          | 2                              | 6    | 6     | 649                       |
| 48A                                | 311                                                    | 125                                                          | 149                           | 75                                           | 4                              | 6    | 2     | 672                       |
| 49                                 | 223                                                    | 357                                                          | 90                            | 18                                           | 3                              | 14   | 4     | 709                       |
| 50                                 | 273                                                    | 245                                                          | 202                           | 36                                           | 4                              | 10   | 8     | 778                       |
| 51                                 | 360                                                    | 133                                                          | 213                           | 49                                           | 11                             | 12   | 9     | 787                       |
| 52                                 | 347                                                    | 182                                                          | 116                           | 23                                           | 4                              | 7    | 1     | 680                       |
| 53                                 | 344                                                    | 134                                                          | 72                            | 22                                           | 4                              | 8    | 5     | 589                       |
| 54                                 | 240                                                    | 293                                                          | 150                           | 22                                           | 15                             | 27   | 8     | 755                       |
| 55                                 | 207                                                    | 230                                                          | 256                           | 14                                           | 7                              | 22   | 3     | 739                       |
| 56                                 | 184                                                    | 361                                                          | 213                           | 15                                           | 2                              | 20   | 4     | 799                       |
| 57                                 | 180                                                    | 145                                                          | 246                           | 17                                           | 3                              | 10   | 2     | 603                       |
| 58                                 | 123                                                    | 300                                                          | 403                           | 18                                           | 4                              | 27   | 10    | 885                       |
| 59                                 | 220                                                    | 209                                                          | 105                           | 8                                            | 3                              | 8    | 2     | 555                       |
| 60                                 | 202                                                    | 155                                                          | 85                            | 14                                           | 1                              | 3    | 5     | 465                       |
| 61                                 | 163                                                    | 219                                                          | 167                           | 25                                           | 5                              | 16   | 5     | 600                       |
| 62                                 | 335                                                    | 247                                                          | 116                           | 12                                           | 5                              | 9    | 4     | 728                       |
| 63                                 | 175                                                    | 183                                                          | 119                           | 12                                           | 2                              | 7    | 7     | 505                       |
| 64                                 | 191                                                    | 263                                                          | 108                           | 18                                           | 3                              | 8    | 4     | 595                       |
| 65                                 | 243                                                    | 201                                                          | 102                           | 58                                           | 4                              | 14   | 1     | 623                       |
| 66                                 | 429                                                    | 246                                                          | 136                           | 15                                           | 2                              | 12   | 6     | 846                       |
| 67                                 | 99                                                     | 223                                                          | 59                            | 18                                           | 8                              | 11   | 1     | 419                       |
| 68                                 | 125                                                    | 209                                                          | 109                           | 16                                           | 3                              | 14   | 7     | 483                       |
| 69                                 | 288                                                    | 295                                                          | 150                           | 39                                           | 16                             | 29   | 13    | 830                       |

#### **Polling Station Level Election Results**

Winner, Runner-up and 3rd Party Position & Winning Margin According to Polling Stations in Bharatpur Assembly in Assembly Election (AE) under Baharampur Parliamentary Constituency in West Bengal (2016)

| Polling<br>Station<br>Number | Winner<br>Party | Winner<br>Votes<br>(%) | Runner-<br>up Party | Runner-<br>up Votes<br>(%) | Winning<br>Margin<br>Votes<br>(%) | Third<br>Party | Third<br>Party<br>Votes<br>(%) | Other<br>Votes<br>(%) |
|------------------------------|-----------------|------------------------|---------------------|----------------------------|-----------------------------------|----------------|--------------------------------|-----------------------|
| 74                           | INC             | 286 (41.39)            | AITC                | 269 (38.93)                | 17 (2.46)                         | RSP            | 97 (14.04)                     | 39 (5.64)             |
| 75                           | AITC            | 176 (36.67)            | RSP                 | 165 (34.38)                | 11 (2.29)                         | INC            | 115 (23.96)                    | 24 (5)                |
| 76                           | INC             | 176 (38.6)             | RSP                 | 133 (29.17)                | 43 (9.43)                         | AITC           | 116 (25.44)                    | 31 (6.8)              |
| 77                           | INC             | 229 (45.53)            | AITC                | 181 (35.98)                | 48 (9.55)                         | RSP            | 66 (13.12)                     | 27 (5.37)             |
| 78                           | INC             | 218 (40.98)            | AITC                | 194 (36.47)                | 24 (4.51)                         | RSP            | 80 (15.04)                     | 40 (7.52)             |
| 79                           | INC             | 183 (36.24)            | AITC                | 147 (29.11)                | 36 (7.13)                         | ВЈР            | 103 (20.4)                     | 72 (14.26)            |
| 80                           | INC             | 267 (37.03)            | AITC                | 263 (36.48)                | 4 (0.55)                          | RSP            | 139 (19.28)                    | 52 (7.21)             |
| 81                           | INC             | 188 (40.52)            | ВЈР                 | 137 (29.53)                | 51 (10.99)                        | AITC           | 71 (15.3)                      | 68 (14.66)            |
| 82                           | INC             | 219 (34.93)            | RSP                 | 188 (29.98)                | 31 (4.95)                         | ВЈР            | 131 (20.89)                    | 89 (14.19)            |
| 83                           | INC             | 187 (46.98)            | AITC                | 105 (26.38)                | 82 (20.6)                         | RSP            | 67 (16.83)                     | 39 (9.8)              |
| 84                           | INC             | 311 (37.42)            | AITC                | 279 (33.57)                | 32 (3.85)                         | RSP            | 202 (24.31)                    | 39 (4.69)             |
| 85                           | RSP             | 306 (50.33)            | INC                 | 163 (26.81)                | 143 (23.52)                       | AITC           | 104 (17.11)                    | 35 (5.76)             |
| 86                           | AITC            | 351 (49.51)            | INC                 | 255 (35.97)                | 96 (13.54)                        | RSP            | 46 (6.49)                      | 57 (8.04)             |
| 87                           | AITC            | 220 (38.87)            | INC                 | 154 (27.21)                | 66 (11.66)                        | RSP            | 130 (22.97)                    | 62 (10.95)            |
| 88                           | INC             | 230 (37.4)             | AITC                | 174 (28.29)                | 56 (9.11)                         | RSP            | 172 (27.97)                    | 39 (6.34)             |
| 89                           | AITC            | 328 (47.4)             | INC                 | 169 (24.42)                | 159 (22.98)                       | RSP            | 130 (18.79)                    | 65 (9.39)             |
| 90                           | RSP             | 326 (42.5)             | INC                 | 286 (37.29)                | 40 (5.21)                         | AITC           | 66 (8.6)                       | 89 (11.6)             |
| 91                           | AITC            | 303 (52.06)            | INC                 | 184 (31.62)                | 119 (20.44)                       | RSP            | 44 (7.56)                      | 51 (8.76)             |
| 92                           | INC             | 244 (44.85)            | AITC                | 205 (37.68)                | 39 (7.17)                         | ВЈР            | 40 (7.35)                      | 55 (10.11)            |
| 93                           | INC             | 299 (41.41)            | RSP                 | 205 (28.39)                | 94 (13.02)                        | AITC           | 163 (22.58)                    | 55 (7.62)             |
| 94                           | INC             | 343 (39.52)            | AITC                | 322 (37.1)                 | 21 (2.42)                         | RSP            | 129 (14.86)                    | 74 (8.53)             |
| 95                           | AITC            | 417 (54.94)            | INC                 | 199 (26.22)                | 218 (28.72)                       | RSP            | 72 (9.49)                      | 71 (9.35)             |
| 96                           | INC             | 332 (46.89)            | AITC                | 302 (42.66)                | 30 (4.23)                         | RSP            | 32 (4.52)                      | 42 (5.93)             |
| 97                           | INC             | 308 (44.96)            | AITC                | 261 (38.1)                 | 47 (6.86)                         | RSP            | 65 (9.49)                      | 51 (7.45)             |
| 98                           | AITC            | 215 (47.05)            | INC                 | 169 (36.98)                | 46 (10.07)                        | RSP            | 28 (6.13)                      | 45 (9.85)             |
| 99                           | INC             | 376 (46.82)            | AITC                | 176 (21.92)                | 200 (24.9)                        | RSP            | 173 (21.54)                    | 78 (9.71)             |
| 100                          | INC             | 479 (49.13)            | AITC                | 347 (35.59)                | 132 (13.54)                       | RSP            | 86 (8.82)                      | 63 (6.46)             |
| 101                          | INC             | 289 (53.82)            | AITC                | 118 (21.97)                | 171 (31.85)                       | RSP            | 82 (15.27)                     | 48 (8.94)             |
| 102                          | AITC            | 345 (45.45)            | INC                 | 251 (33.07)                | 94 (12.38)                        | RSP            | 106 (13.97)                    | 57 (7.51)             |
| 103                          | AITC            | 250 (49.8)             | RSP                 | 150 (29.88)                | 100 (19.92)                       | INC            | 58 (11.55)                     | 44 (8.76)             |
| 104                          | AITC            | 214 (40.38)            | RSP                 | 194 (36.6)                 | 20 (3.78)                         | INC            | 86 (16.23)                     | 36 (6.79)             |
| 105                          | AITC            | 301 (43.56)            | INC                 | 175 (25.33)                | 126 (18.23)                       | RSP            | 134 (19.39)                    | 81 (11.72)            |
| 106                          | INC             | 144 (33.57)            | AITC                | 133 (31)                   | 11 (2.57)                         | RSP            | 110 (25.64)                    | 42 (9.79)             |
| 107                          | AITC            | 188 (56.8)             | RSP                 | 62 (18.73)                 | 126 (38.07)                       | INC            | 37 (11.18)                     | 44 (13.29)            |
| 108                          | AITC            | 255 (41.2)             | RSP                 | 248 (40.06)                | 7 (1.14)                          | INC            | 61 (9.85)                      | 55 (8.89)             |
| 109                          | AITC            | 276 (66.35)            | RSP                 | 73 (17.55)                 | 203 (48.8)                        | INC            | 45 (10.82)                     | 22 (5.29)             |
| 110                          | AITC            | 226 (42.4)             | INC                 | 148 (27.77)                | 78 (14.63)                        | RSP            | 104 (19.51)                    | 55 (10.32)            |
|                              |                 |                        |                     |                            |                                   |                |                                | Contd                 |