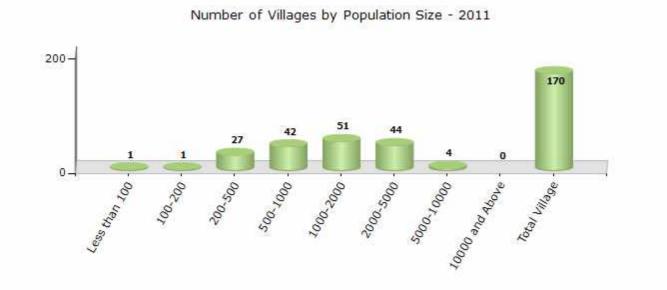

#### Number of Villages by Population Size - 2011

| Less<br>than<br>100 | 100-<br>200 | 200-<br>500 | 500-<br>1000 | 1000-<br>2000 | 2000-<br>5000 | 5000-<br>10000 | 10000<br>and<br>Above | Total<br>Village |
|---------------------|-------------|-------------|--------------|---------------|---------------|----------------|-----------------------|------------------|
| 1                   | 1           | 27          | 42           | 51            | 44            | 4              | 0                     | 170              |