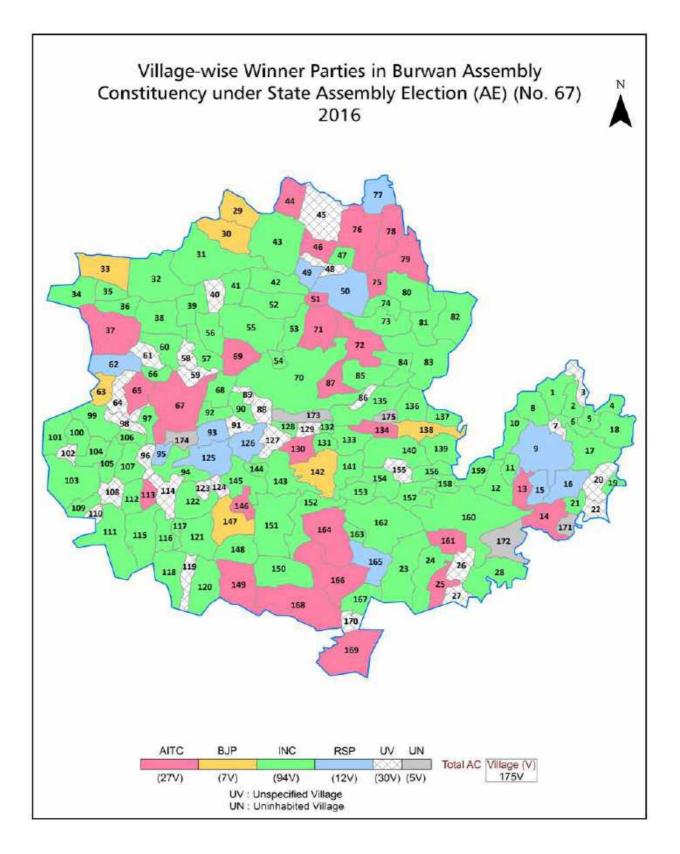

| 164-165  |
| 11  | Disclaimer                                                                                                                                                                                                                                                                                                                                                                                                                                                                | 166      |

## **Location & Political Map**





### **Administrative Setup**

#### List of Village Panchayat & Intermediate Panchayat (Block) Name - 2011

| Village Name         | Village Panchayat Name | Intermediate Panchayat<br>Name |
|----------------------|------------------------|--------------------------------|
| Achhoan              | Panchthupi             | Burwan                         |
| Ajitpur              | Gundiria               | Bharatpur - I                  |
| Akta                 | Jajan                  | Bharatpur - I                  |
| Akundi               | Biprasekhar            | Burwan                         |
| Amrita Muni          | Sabaldaha              | Burwan                         |
| Andi                 | Sabaldaha              | Burwan                         |
| Andulia              |