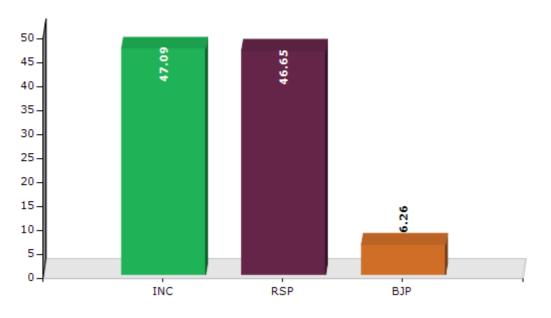

#### Summary Result of Assembly Election - 2011

| Candidate Name     | Party | Votes | Votes % |
|--------------------|-------|-------|---------|
| Protima Rajak      | INC   | 66304 | 47.09   |
| Binoy Sarkar       | RSP   | 65688 | 46.65   |
| Sukhen Kumar Bagdi | ВЈР   | 8809  | 6.26    |

Votes Percentage of Top Parties - 2011