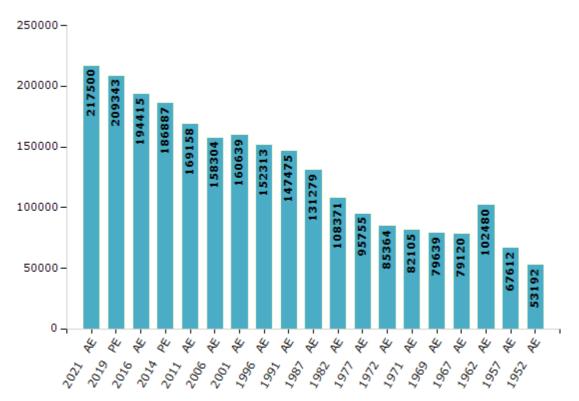

#### **Electors by Male & Female**

| Year    | Male   | Female | Others | Total  | Year    | Male  | Female | Others | Total  |
|---------|--------|--------|--------|--------|---------|-------|--------|--------|--------|
| 2021 AE | 111899 | 105597 | 4      | 217500 | 1991 AE | 75151 | 72324  | -      | 147475 |
| 2019 PE | 108687 | 100651 | 5      | 209343 | 1987 AE | 66926 | 64353  | -      | 131279 |
| 2016 AE | 101910 | 92504  | 1      | 194415 | 1982 AE | 54689 | 53682  | -      | 108371 |
| 2014 PE | 97813  | 89073  | 1      | 186887 | 1977 AE | 48326 | 47429  | -      | 95755  |
| 2011 AE | 88814  | 80344  | 0      | 169158 | 1972 AE | 46434 | 38930  | -      | 85364  |
| 2009 PE | -      | -      | -      | -      | 1971 AE | 47664 | 34441  | -      | 82105  |
| 2006 AE | 81592  | 76712  | -      | 158304 | 1969 AE | 46308 | 33331  | -      | 79639  |
| 2004 PE | -      | -      | -      | -      | 1967 AE | -     | -      | -      | 79120  |
| 2001 AE | 80754  | 79885  | -      | 160639 | 1962 AE | -     | -      | -      | 102480 |
| 1999 PE | -      | -      | -      | -      | 1957 AE | -     | -      | -      | 67612  |
| 1996 AE | 77034  | 75279  | -      | 152313 | 1952 AE | -     | -      | -      | 53192  |

Number of Electors

#### Note : AE : Assembly Election, PE : Assembly Segment of Parliamentary Election