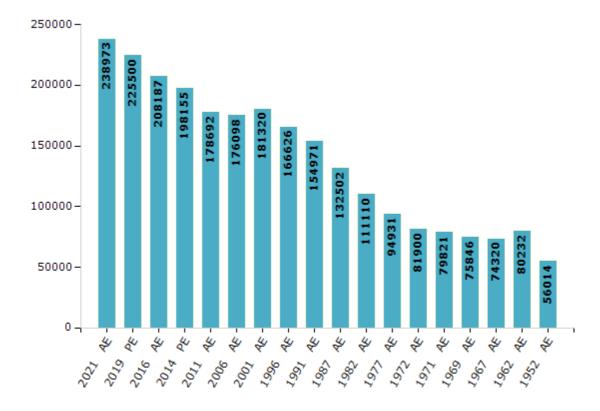

#### **Electors by Male & Female**

| Year    | Male   | Female | Others | Total  |
|---------|--------|--------|--------|--------|
| 2021 AE | 122227 | 116742 | 4      | 238973 |
| 2019 PE | 115849 | 109639 | 12     | 225500 |
| 2016 AE | 107581 | 100604 | 2      | 208187 |
| 2014 PE | 102522 | 95633  | 0      | 198155 |
| 2011 AE | 92871  | 85821  | 0      | 178692 |
| 2009 PE | -      | -      | -      | -      |
| 2006 AE | 91277  | 84821  | -      | 176098 |
| 2004 PE | -      | -      | -      | -      |
| 2001 AE | 90942  | 90378  | -      | 181320 |
| 1999 PE | -      | -      | -      | -      |
| 1996 AE | 84082  | 82544  | -      | 166626 |

| Year    | Male  | Female | Others | Total  |
|---------|-------|--------|--------|--------|
| 1991 AE | 78193 | 76778  | -      | 154971 |
| 1987 AE | 67628 | 64874  | -      | 132502 |
| 1982 AE | 58172 | 52938  | -      | 111110 |
| 1977 AE | 48638 | 46293  | -      | 94931  |
| 1972 AE | 44572 | 37328  | -      | 81900  |
| 1971 AE | 43850 | 35971  | -      | 79821  |
| 1969 AE | 41702 | 34144  | -      | 75846  |
| 1967 AE | -     | -      | -      | 74320  |
| 1962 AE | -     | -      | -      | 80232  |
| 1957 AE | -     | -      | -      | -      |
| 1952 AE | -     | -      | -      | 56014  |

#### Number of Electors

Note: AE: Assembly Election, PE: Assembly Segment of Parliamentary Election