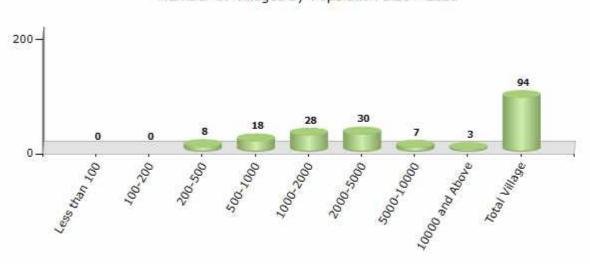

#### Number of Villages by Population Size - 2011

| Less<br>than<br>100 | 100-<br>200 | 200-<br>500 | 500-<br>1000 | 1000-<br>2000 | 2000-<br>5000 | 5000-<br>10000 | 10000<br>and<br>Above | Total<br>Village |
|---------------------|-------------|-------------|--------------|---------------|---------------|----------------|-----------------------|------------------|
| 0                   | 0           | 8           | 18           | 28            | 30            | 7              | 3                     | 94               |

Number of Villages by Population Size - 2011