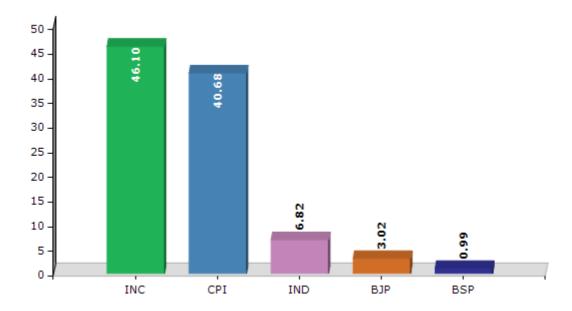

#### **Summary Result of Assembly Election - 2011**

| Candidate Name       | Party      | Votes | Votes % |
|----------------------|------------|-------|---------|
| Apurba Sarkar(David) | INC        | 66513 | 46.1    |
| Ainal Haque          | CPI        | 58703 | 40.68   |
| Sahitya Pradip Sinha | IND        | 9836  | 6.82    |
| Dhananjoy Mondal     | ВЈР        | 4351  | 3.02    |
| Amit Kumar Das       | BSP        | 1429  | 0.99    |
| Manirul Islam        | CPI(ML)(L) | 1254  | 0.87    |
| Sasti Konai          | IND        | 850   | 0.59    |
| Islam Nazimul        | JD(U)      | 736   | 0.51    |
| Majibur Rahaman      | MUL        | 615   | 0.43    |

#### Votes Percentage of Top Parties - 2011