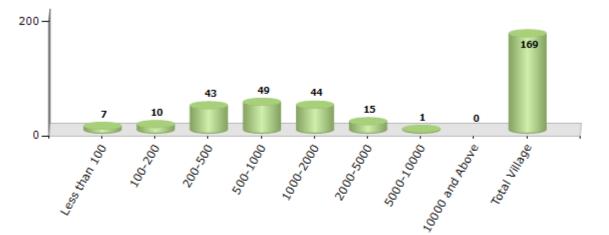

#### Number of Villages by Population Size - 2011

| Less<br>than<br>100 | 100-<br>200 | 200-<br>500 | 500-<br>1000 | 1000-<br>2000 | 2000-<br>5000 | 5000-<br>10000 | 10000<br>and<br>Above | Total<br>Village |
|---------------------|-------------|-------------|--------------|---------------|---------------|----------------|-----------------------|------------------|
| 7                   | 10          | 43          | 49           | 44            | 15            | 1              | 0                     | 169              |

Number of Villages by Population Size - 2011