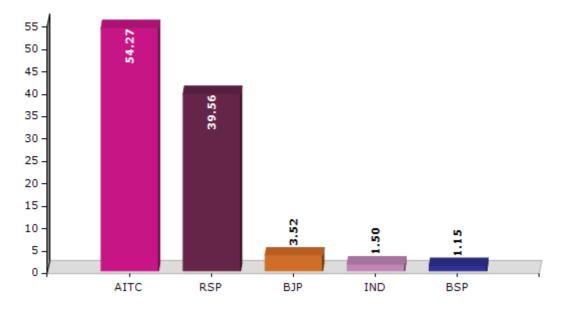

#### Summary Result of Assembly Election - 2011

| Candidate Name        | Party | Votes | Votes % |
|-----------------------|-------|-------|---------|
| Chakraborty Shankar   | AITC  | 67495 | 54.27   |
| Biswanath Choudhury   | RSP   | 49204 | 39.56   |
| Ranjan Kumar Mondal   | BJP   | 4378  | 3.52    |
| Keshab Ray            | IND   | 1862  | 1.5     |
| Nripendra Nath Hansda | BSP   | 1427  | 1.15    |

Votes Percentage of Top Parties - 2011