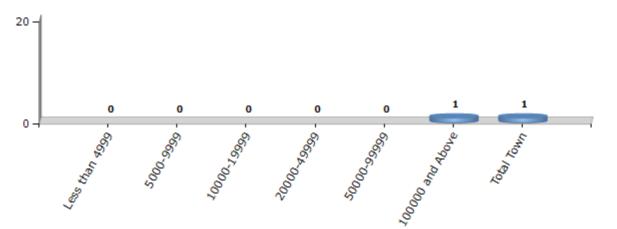

#### Number of Towns by Population Size - 2011

| 1 | Less than<br>4999 | 5000-9999 | 10000-<br>19999 | 20000-<br>49999 | 50000-<br>99999 | 100000 and<br>Above | Total<br>Town |  |
|---|-------------------|-----------|-----------------|-----------------|-----------------|---------------------|---------------|--|
|   | 0                 | 0         | 0               | 0               | 0               | 1                   | 1             |  |

Number of Towns by Population Size - 2011

indiastatelections