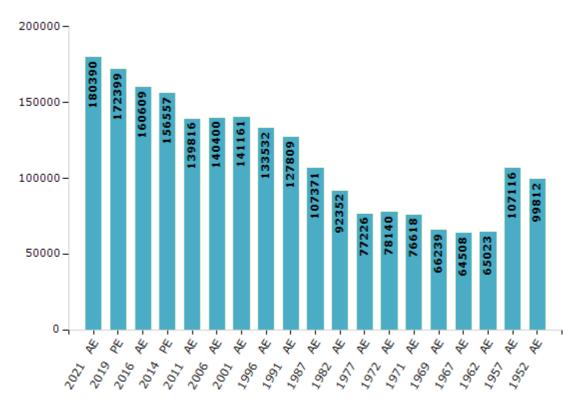

#### **Electors by Male & Female**

| Year    | Male  | Female | Others | Total  | Year    | Male  | Female | Others | Total  |
|---------|-------|--------|--------|--------|---------|-------|--------|--------|--------|
| 2021 AE | 90867 | 89505  | 18     | 180390 | 1991 AE | 65750 | 62059  | -      | 127809 |
| 2019 PE | 87219 | 85164  | 16     | 172399 | 1987 AE | 54469 | 52902  | -      | 107371 |
| 2016 AE | 81801 | 78797  | 11     | 160609 | 1982 AE | 47084 | 45268  | -      | 92352  |
| 2014 PE | 80266 | 76291  | 0      | 156557 | 1977 AE | 40121 | 37105  | -      | 77226  |
| 2011 AE | 72037 | 67779  | 0      | 139816 | 1972 AE | 44165 | 33975  | -      | 78140  |
| 2009 PE | -     | -      | -      | -      | 1971 AE | 43263 | 33355  | -      | 76618  |
| 2006 AE | 73510 | 66890  | -      | 140400 | 1969 AE | 36884 | 29355  | -      | 66239  |
| 2004 PE | -     | -      | -      | -      | 1967 AE | -     | -      | -      | 64508  |
| 2001 AE | 73361 | 67800  | -      | 141161 | 1962 AE | -     | -      | -      | 65023  |
| 1999 PE | -     | -      | -      | -      | 1957 AE | -     | -      | -      | 107116 |
| 1996 AE | 68656 | 64876  | -      | 133532 | 1952 AE | -     | -      | -      | 99812  |

Number of Electors

#### Note : AE : Assembly Election, PE : Assembly Segment of Parliamentary Election