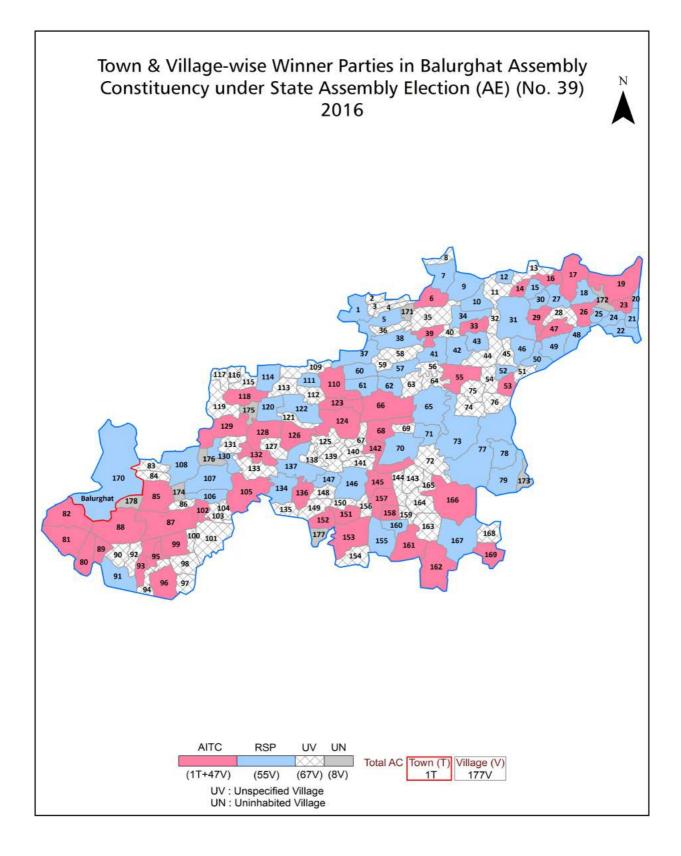

| 149-150  |
| 11  | Disclaimer                                                                                                                                                                                                                                                                                                                                                                                                                                                                                                   | 151      |

# **Location & Political Map**





## **Administrative Setup**

#### List of Village Panchayat & Intermediate Panchayat (Block) Name - 2011

| Village Name   | Village Panchayat Name | Intermediate Panchayat<br>Name |
|----------------|------------------------|--------------------------------|
| Agra           | Panjul                 | Hilli                          |
| Ajodhya        | Amritakhand            | Balurghat                      |
| Alipur         | Chingishpur            | Balurghat                      |
| Amril          | Chingishpur            | Balurghat                      |
| Amritakhanda   | Amritakhand            | Balurghat                      |
| Aptair         | Hili                   | Hilli                          |
| Badamail       | Amritakhand            | Balurghat