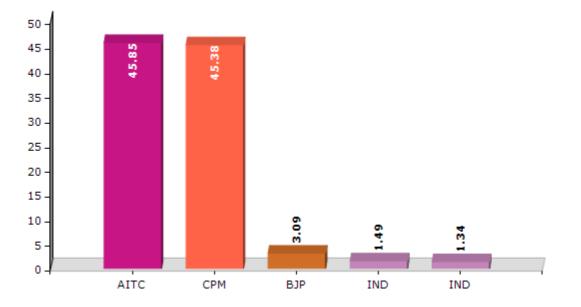

#### Summary Result of Assembly Election - 2011

| Candidate Name       | Party | Votes | Votes % |
|----------------------|-------|-------|---------|
| Satyendra Nath Roy   | AITC  | 65666 | 45.85   |
| Nandalal Hazra       | СРМ   | 64998 | 45.38   |
| Dipankar Roy         | ВЈР   | 4432  | 3.09    |
| Akshay Sarkar        | IND   | 2127  | 1.49    |
| Shreepada Barman     | IND   | 1915  | 1.34    |
| Uttam Kumar Barman   | BSP   | 1267  | 0.88    |
| Susen Chandra Barman | IND   | 1121  | 0.78    |
| Bhuimali Sukla       | IND   | 858   | 0.6     |
| Kanak Sarkar         | IND   | 835   | 0.58    |

Votes Percentage of Top Parties - 2011