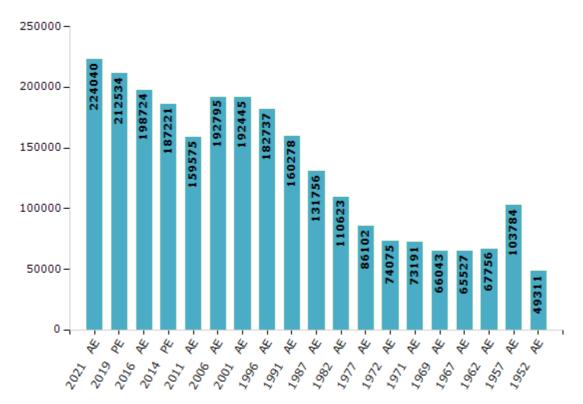

#### **Electors by Male & Female**

| Year    | Male   | Female | Others | Total  | Year    | Male  | Female | Others | Total  |
|---------|--------|--------|--------|--------|---------|-------|--------|--------|--------|
| 2021 AE | 115181 | 108847 | 12     | 224040 | 1991 AE | 81356 | 78922  | -      | 160278 |
| 2019 PE | 109814 | 102707 | 13     | 212534 | 1987 AE | 66543 | 65213  | -      | 131756 |
| 2016 AE | 103480 | 95238  | 6      | 198724 | 1982 AE | 56867 | 53756  | -      | 110623 |
| 2014 PE | 97824  | 89393  | 4      | 187221 | 1977 AE | 43510 | 42592  | -      | 86102  |
| 2011 AE | 84265  | 75310  | 0      | 159575 | 1972 AE | 41645 | 32430  | -      | 74075  |
| 2009 PE | -      | -      | -      | -      | 1971 AE | 41151 | 32040  | -      | 73191  |
| 2006 AE | 101104 | 91691  | -      | 192795 | 1969 AE | 43088 | 22955  | -      | 66043  |
| 2004 PE | -      | -      | -      | -      | 1967 AE | -     | -      | -      | 65527  |
| 2001 AE | 98476  | 93969  | -      | 192445 | 1962 AE | -     | -      | -      | 67756  |
| 1999 PE | -      | -      | -      | -      | 1957 AE | -     | -      | -      | 103784 |
| 1996 AE | 93154  | 89583  | -      | 182737 | 1952 AE | -     | -      | -      | 49311  |

Number of Electors

Note : AE : Assembly Election, PE : Assembly Segment of Parliamentary Election