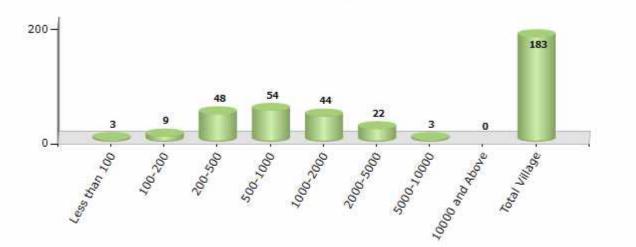

#### Number of Villages by Population Size - 2011

| Less<br>than<br>100 | 100-<br>200 | 200-<br>500 | 500-<br>1000 | 1000-<br>2000 | 2000-<br>5000 | 5000-<br>10000 | 10000<br>and<br>Above | Total<br>Village |
|---------------------|-------------|-------------|--------------|---------------|---------------|----------------|-----------------------|------------------|
| 3                   | 9           | 48          | 54           | 44            | 22            | 3              | 0                     | 183              |

Number of Villages by Population Size - 2011