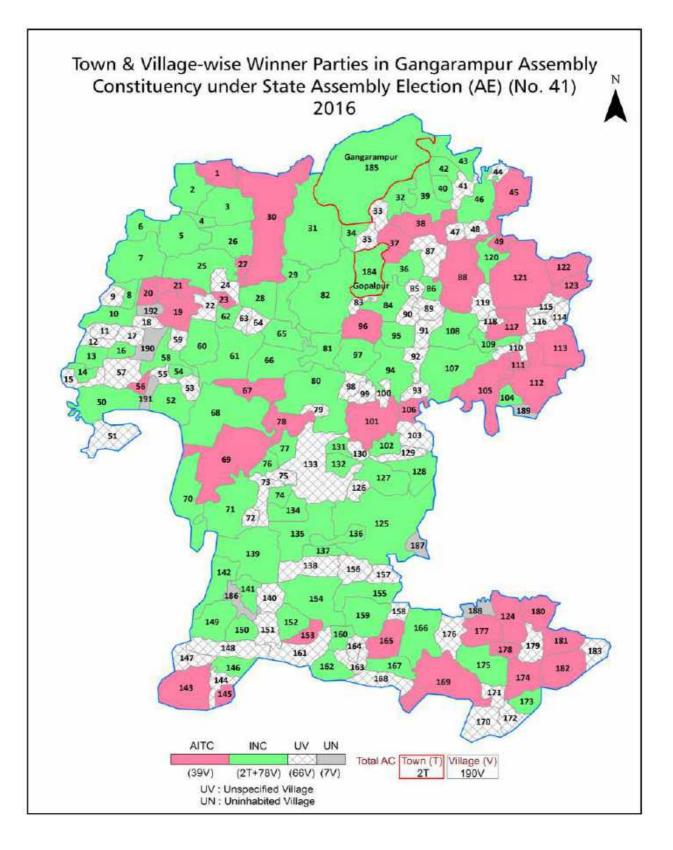

| 141-142  |
| 11  | Disclaimer                                                                                                                                                                                                                                                                                                                                                                                                                                                                                                   | 143      |

#### Location & Political Map





#### **Administrative Setup**

#### List of Village Panchayat & Intermediate Panchayat (Block) Name - 2011

| Village Name | Village Panchayat Name | Intermediate Panchayat<br>Name |
|--------------|------------------------|--------------------------------|
| Ahera        | Autina                 | Tapan                          |
| Aichanda     | Gurail                 | Tapan                          |
| Aihara       | Rampara Chenchra       | Tapan                          |
| Akha Nagar   | Ajmatpur               | Tapan                          |
| Amgaon       | Gangarampur            | Gangarampur                    |
| Anatair      | Ajmatpur               | Tapan                          |
| Antashimul   | Ajmatpur               | Tapan                          |
| Arjunpur