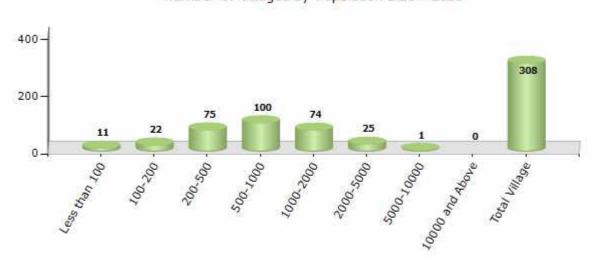

#### Number of Villages by Population Size - 2011

| Less<br>than<br>100 | 100-<br>200 | 200-<br>500 | 500-<br>1000 | 1000-<br>2000 | 2000-<br>5000 | 5000-<br>10000 | 10000<br>and<br>Above | Total<br>Village |
|---------------------|-------------|-------------|--------------|---------------|---------------|----------------|-----------------------|------------------|
| 11                  | 22          | 75          | 100          | 74            | 25            | 1              | 0                     | 308              |

Number of Villages by Population Size - 2011