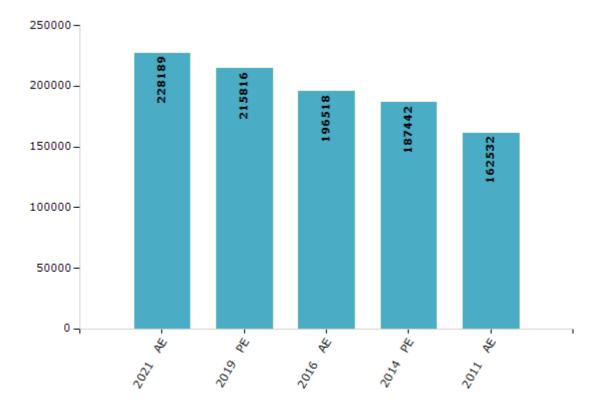

#### **Electors by Male & Female**

| Year    | Male   | Female | Others | Total  | Year    | Male | Female | Others | Total |
|---------|--------|--------|--------|--------|---------|------|--------|--------|-------|
| 2021 AE | 115958 | 112216 | 15     | 228189 | 1991 AE | -    | -      | -      | -     |
| 2019 PE | 110463 | 105338 | 15     | 215816 | 1987 AE | -    | -      | -      | -     |
| 2016 AE | 101755 | 94763  | 0      | 196518 | 1982 AE | -    | -      | -      | -     |
| 2014 PE | 97315  | 90126  | 1      | 187442 | 1977 AE | -    | -      | -      | -     |
| 2011 AE | 85401  | 77131  | 0      | 162532 | 1972 AE | -    | -      | -      | -     |
| 2009 PE | -      | -      | -      | -      | 1971 AE | -    | -      | -      | -     |
| 2006 AE | -      | -      | -      | -      | 1969 AE | -    | -      | -      | -     |
| 2004 PE | -      | -      | -      | -      | 1967 AE | -    | -      | -      | -     |
| 2001 AE | -      | -      | -      | -      | 1962 AE | -    | -      | -      | -     |
| 1999 PE | -      | -      | -      | -      | 1957 AE | -    | -      | -      | -     |
| 1996 AE | -      | -      | -      | -      | 1952 AE | -    | -      | -      | -     |

#### Number of Electors

Note: AE: Assembly Election, PE: Assembly Segment of Parliamentary Election