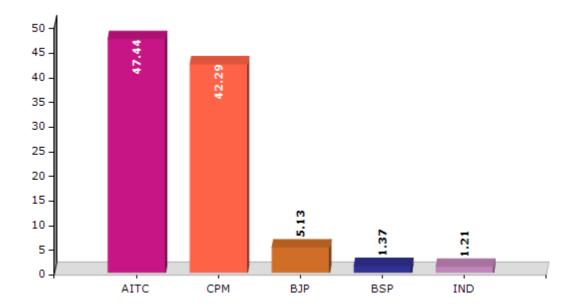

#### **Summary Result of Assembly Election - 2011**

| Candidate Name       | Party | Votes | Votes % |
|----------------------|-------|-------|---------|
| Biplab Mitra         | AITC  | 65099 | 47.44   |
| Narayan Biswas       | СРМ   | 58032 | 42.29   |
| Phani Bhushan Mahato | ВЈР   | 7039  | 5.13    |
| Kamal Hemram         | BSP   | 1877  | 1.37    |
| Sahajahan Badsha     | IND   | 1660  | 1.21    |
| Bratasubhra Saha     | IND   | 1364  | 0.99    |
| Santosh Sarkar       | IND   | 1078  | 0.79    |
| Samu Soren           | IND   | 1070  | 0.78    |

#### Votes Percentage of Top Parties - 2011