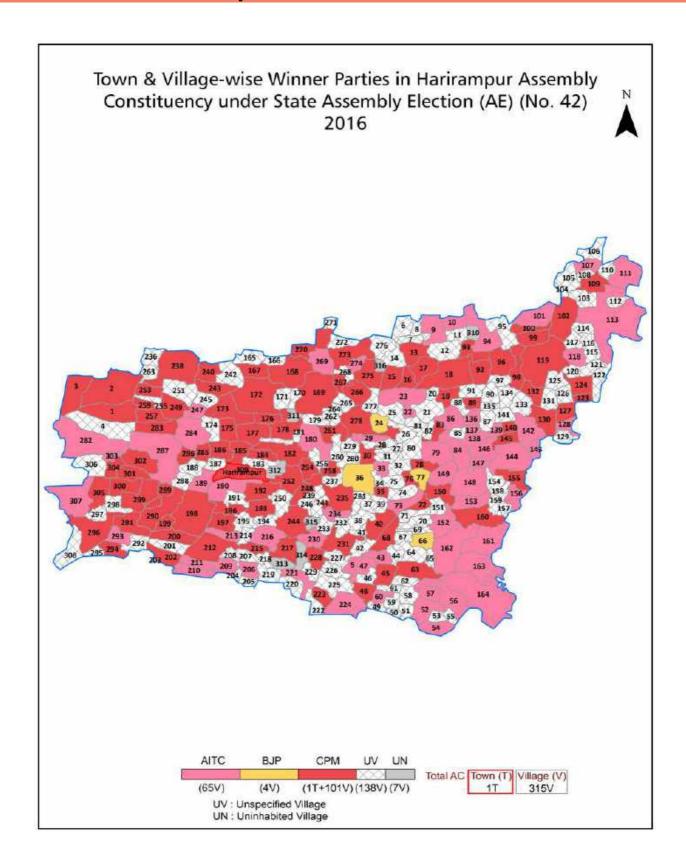

#### **Polling Station Level Election Results**

Polling Station-wise Votes Secured by Overall Top Five Parties in Harirampur Assembly in Assembly Election (AE) under Balurghat Parliamentary Constituency in West Bengal (2016)

| Number<br>of Polling<br>Station | Winner -<br>Rafikul<br>Islam<br>(CPM) | Runner-up<br>- Biplab<br>Mitra<br>(AITC) | 3rd -<br>Phani<br>Bhusan<br>Mahata<br>(BJP) | 4th -<br>Tarun<br>Sarkar<br>(KPPU) | 5th -<br>Bibhuti<br>Tudu<br>(JDP) | NOTA | Other | Total<br>Votes<br>Secured |
|---------------------------------|---------------------------------------|------------------------------------------|---------------------------------------------|------------------------------------|-----------------------------------|------|-------|---------------------------|
| 36                              | 205                                   | 133                                      | 135                                         | 7                                  | 8                                 | 6    | 9     | 503                       |
| 37                              | 465                                   | 388                                      | 14                                          | 10                                 | 4                                 | 3    | 7     | 891                       |
| 38                              | 247                                   | 113                                      | 58                                          | 7                                  | 1                                 | 2    | 8     | 436                       |
| 39                              | 297                                   | 306                                      | 28                                          | 20                                 | 6                                 | 6    | 20    | 683                       |
| 40                              | 541                                   | 279                                      | 31                                          | 18                                 | 4                                 | 7    | 16    | 896                       |
| 41                              | 575                                   | 320                                      | 72                                          | 19                                 | 17                                | 17   | 11    | 1031                      |
| 42                              | 278                                   | 207                                      | 15                                          | 9                                  | 2                                 | 2    | 12    | 525                       |
| 43                              | 222                                   | 212                                      | 35                                          | 24                                 | 10                                | 12   | 18    | 533                       |
| 44                              | 220                                   | 155                                      | 24                                          | 6                                  | 28                                | 2    |       | 449                       |
| 45                              | 264                                   | 172                                      | 13                                          | 5                                  | 2                                 | 2    |       | 466                       |
| 46                              | 254                                   | 243                                      | 59                                          | 7                                  | 0                                 | 2    | 9     | 574                       |
| 47                              | 359                                   | 356                                      | 11                                          | 15                                 | 3                                 | 6    | 17    | 767                       |
| 48                              | 357                                   | 362                                      | 51                                          | 6                                  | 8                                 | 7    |       | 801                       |
| 49                              | 334                                   | 277                                      | 19                                          | 5                                  | 2                                 | 4    | 10    | 651                       |
| 50                              | 358                                   | 375                                      | 40                                          | 15                                 | 3                                 | 5    | 21    | 817                       |
| 51                              | 405                                   | 319                                      | 49                                          | 7                                  | 9                                 | 16   | 18    | 823                       |
| 52                              | 445                                   | 380                                      | 27                                          | 9                                  | 4                                 | 6    | 11    | 882                       |
| 53                              | 228                                   | 305                                      | 22                                          | 10                                 | 1                                 | 1    |       | 578                       |
| 54                              | 264                                   | 253                                      | 13                                          | 4                                  | 1                                 | 7    |       | 545                       |
| 55                              | 280                                   | 397                                      | 76                                          | 10                                 | 3                                 | 9    | 12    | 787                       |
| 56                              | 355                                   | 460                                      | 26                                          | 9                                  | 5                                 | 10   | 14    | 879                       |
| 57                              | 427                                   | 428                                      | 78                                          | 6                                  | 9                                 | 7    | 14    | 969                       |
| 58                              | 440                                   | 397                                      | 69                                          | 11                                 | 59                                | 16   | 32    | 1024                      |
| 59                              | 300                                   | 376                                      | 143                                         | 13                                 | 24                                | 15   | 24    | 895                       |
| 60                              | 474                                   | 302                                      | 46                                          | 13                                 | 9                                 | 14   | 20    | 878                       |
| 61                              | 340                                   | 387                                      | 65                                          | 4                                  | 6                                 | 13   | 13    | 828                       |
| 62                              | 495                                   | 391                                      | 9                                           | 11                                 | 2                                 | 10   | 19    | 937                       |
| 63                              | 404                                   | 397                                      | 20                                          | 11                                 | 5                                 | 4    | 17    | 858                       |
| 64                              | 358                                   | 537                                      | 98                                          | 16                                 | 5                                 | 9    | 19    | 1042                      |
| 65                              | 293                                   | 247                                      | 25                                          | 3                                  | 4                                 | 6    | 10    | 588                       |
| 66                              | 490                                   | 457                                      | 8                                           | 16                                 | 5                                 | 9    | 20    | 1005                      |
| 67                              | 242                                   | 203                                      | 83                                          | 7                                  | 1                                 | 2    |       | 552                       |
| 68                              | 223                                   | 225                                      | 73                                          | 8                                  | 2                                 | 3    |       | 546                       |
| 69                              | 277                                   | 290                                      | 8                                           | 4                                  | 1                                 | 4    |       | 598                       |
| 70                              | 354                                   | 254                                      | 28                                          | 3                                  | 2                                 | 7    | 8     | 656                       |

#### **Polling Station Level Election Results**

Winner, Runner-up and 3rd Party Position & Winning Margin According to Polling Stations in Harirampur Assembly in Assembly Election (AE) under Balurghat Parliamentary Constituency in West Bengal (2016)

| Polling<br>Station<br>Number | Winner<br>Party | Winner<br>Votes<br>(%) | Runner-<br>up Party | Runner-<br>up Votes<br>(%) | Winning<br>Margin<br>Votes<br>(%) | Third<br>Party | Third<br>Party<br>Votes<br>(%) | Other<br>Votes<br>(%) |
|------------------------------|-----------------|------------------------|---------------------|----------------------------|-----------------------------------|----------------|--------------------------------|-----------------------|
| 75                           | СРМ             | 324 (50)               | AITC                | 293 (45.22)                | 31 (4.78)                         | ВЈР            | 11 (1.7)                       | 20 (3.09)             |
| 76                           | AITC            | 390 (50.06)            | CPM                 | 289 (37.1)                 | 101 (12.96)                       | ВЈР            | 51 (6.55)                      | 49 (6.29)             |
| 77                           | СРМ             | 389 (47.97)            | AITC                | 367 (45.25)                | 22 (2.72)                         | ВЈР            | 21 (2.59)                      | 34 (4.19)             |
| 78                           | CPM             | 181 (50.28)            | AITC                | 160 (44.44)                | 21 (5.84)                         | JMM            | 7 (1.94)                       | 12 (3.33)             |
| 79                           | CPM             | 282 (47.47)            | AITC                | 264 (44.44)                | 18 (3.03)                         | ВЈР            | 25 (4.21)                      | 23 (3.87)             |
| 80                           | СРМ             | 501 (55.54)            | AITC                | 297 (32.93)                | 204 (22.61)                       | ВЈР            | 66 (7.32)                      | 38 (4.21)             |
| 81                           | CPM             | 372 (56.36)            | AITC                | 255 (38.64)                | 117 (17.72)                       | ВЈР            | 9 (1.36)                       | 24 (3.64)             |
| 82                           | CPM             | 441 (68.37)            | AITC                | 102 (15.81)                | 339 (52.56)                       | ВЈР            | 69 (10.7)                      | 33 (5.12)             |
| 83                           | CPM             | 314 (44.04)            | AITC                | 265 (37.17)                | 49 (6.87)                         | ВЈР            | 113 (15.85)                    | 21 (2.95)             |
| 84                           | CPM             | 294 (47.12)            | AITC                | 239 (38.3)                 | 55 (8.82)                         | ВЈР            | 65 (10.42)                     | 26 (4.17)             |
| 85                           | CPM             | 436 (47.19)            | AITC                | 393 (42.53)                | 43 (4.66)                         | ВЈР            | 51 (5.52)                      | 44 (4.76)             |
| 86                           | AITC            | 370 (49.14)            | CPM                 | 302 (40.11)                | 68 (9.03)                         | ВЈР            | 50 (6.64)                      | 31 (4.12)             |
| 87                           | AITC            | 271 (42.02)            | CPM                 | 235 (36.43)                | 36 (5.59)                         | ВЈР            | 114 (17.67)                    | 25 (3.88)             |
| 88                           | AITC            | 414 (40)               | CPM                 | 397 (38.36)                | 17 (1.64)                         | ВЈР            | 107 (10.34)                    | 117 (11.3)            |
| 89                           | AITC            | 322 (45.67)            | CPM                 | 277 (39.29)                | 45 (6.38)                         | ВЈР            | 87 (12.34)                     | 19 (2.7)              |
| 90                           | СРМ             | 294 (48.2)             | AITC                | 234 (38.36)                | 60 (9.84)                         | ВЈР            | 70 (11.48)                     | 12 (1.97)             |
| 91                           | СРМ             | 365 (53.83)            | AITC                | 187 (27.58)                | 178 (26.25)                       | ВЈР            | 86 (12.68)                     | 40 (5.9)              |
| 92                           | СРМ             | 328 (51.49)            | AITC                | 210 (32.97)                | 118 (18.52)                       | ВЈР            | 59 (9.26)                      | 40 (6.28)             |
| 93                           | СРМ             | 444 (51.75)            | AITC                | 271 (31.59)                | 173 (20.16)                       | ВЈР            | 119 (13.87)                    | 24 (2.8)              |
| 94                           | CPM             | 458 (62.57)            | AITC                | 231 (31.56)                | 227 (31.01)                       | KPPU           | 15 (2.05)                      | 28 (3.83)             |
| 95                           | СРМ             | 411 (55.39)            | AITC                | 270 (36.39)                | 141 (19)                          | ВЈР            | 38 (5.12)                      | 23 (3.1)              |
| 96                           | СРМ             | 325 (56.82)            | AITC                | 188 (32.87)                | 137 (23.95)                       | ВЈР            | 33 (5.77)                      | 26 (4.55)             |
| 97                           | СРМ             | 408 (45.64)            | AITC                | 317 (35.46)                | 91 (10.18)                        | ВЈР            | 113 (12.64)                    | 56 (6.26)             |
| 98                           | ВЈР             | 261 (34.52)            | CPM                 | 235 (31.08)                | 26 (3.44)                         | AITC           | 174 (23.02)                    | 86 (11.38)            |
| 99                           | CPM             | 314 (40.94)            | ВЈР                 | 269 (35.07)                | 45 (5.87)                         | AITC           | 124 (16.17)                    | 60 (7.82)             |
| 100                          | CPM             | 373 (36.57)            | ВЈР                 | 273 (26.76)                | 100 (9.81)                        | AITC           | 259 (25.39)                    | 115 (11.27)           |
| 101                          | CPM             | 457 (43.57)            | AITC                | 334 (31.84)                | 123 (11.73)                       | ВЈР            | 175 (16.68)                    | 83 (7.91)             |
| 102                          | CPM             | 475 (45.89)            | AITC                | 441 (42.61)                | 34 (3.28)                         | ВЈР            | 60 (5.8)                       | 59 (5.7)              |
| 103                          | СРМ             | 428 (47.82)            | AITC                | 378 (42.23)                | 50 (5.59)                         | ВЈР            | 65 (7.26)                      | 24 (2.68)             |
| 104                          | AITC            | 243 (44.59)            | CPM                 | 237 (43.49)                | 6 (1.1)                           | ВЈР            | 34 (6.24)                      | 31 (5.69)             |
| 105                          | AITC            | 276 (43.19)            | CPM                 | 240 (37.56)                | 36 (5.63)                         | ВЈР            | 94 (14.71)                     | 29 (4.54)             |
| 106                          | AITC            | 396 (47.65)            | CPM                 | 295 (35.5)                 | 101 (12.15)                       | ВЈР            | 88 (10.59)                     | 52 (6.26)             |
| 107                          | CPM             | 554 (57.65)            | AITC                | 321 (33.4)                 | 233 (24.25)                       | ВЈР            | 35 (3.64)                      | 51 (5.31)             |
| 108                          | CPM             | 493 (49.01)            | AITC                | 308 (30.62)                | 185 (18.39)                       | ВЈР            | 88 (8.75)                      | 117 (11.63)           |
| 109                          | AITC            | 248 (47.97)            | CPM                 | 246 (47.58)                | 2 (0.39)                          | JMM            | 7 (1.35)                       | 16 (3.09)             |
| 110                          | CPM             | 387 (50.65)            | AITC                | 297 (38.87)                | 90 (11.78)                        | ВЈР            | 35 (4.58)                      | 45 (5.89)             |
| 111                          | СРМ             | 343 (49.42)            | AITC                | 315 (45.39)                | 28 (4.03)                         | JMM            | 10 (1.44)                      | 26 (3.75)             |