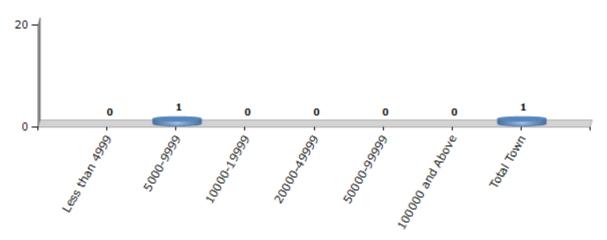

#### **Number of Towns by Population Size - 2011**

| Less than | 5000-9999 | 10000- | 20000- | 50000- | 100000 and | Total |
|-----------|-----------|--------|--------|--------|------------|-------|
| 4999      |           | 19999  | 49999  | 99999  | Above      | Town  |
| 0         | 1         | 0      | 0      | 0      | 0          | 1     |

Number of Towns by Population Size - 2011