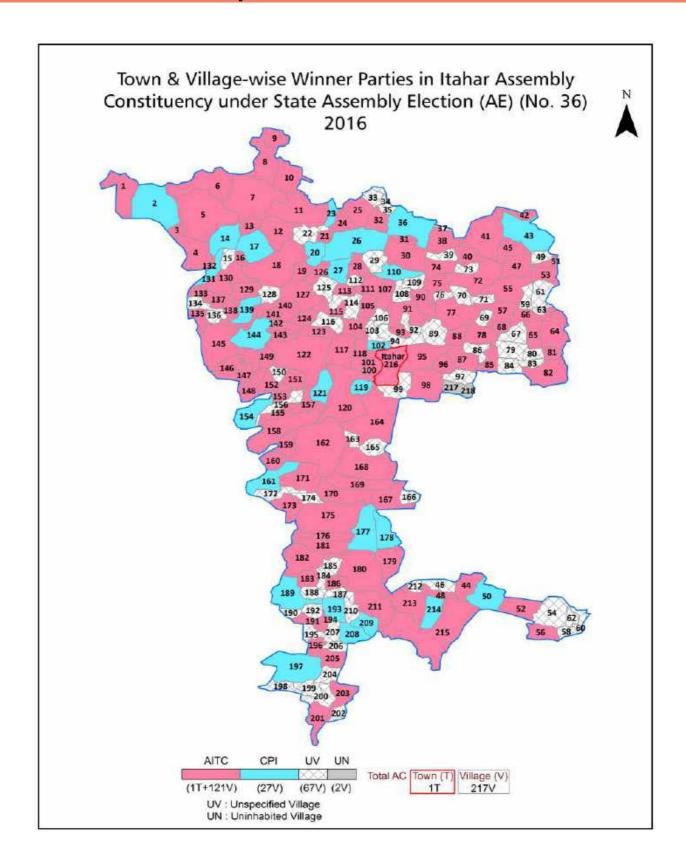

| 163-164  |  |  |  |  |  |
| 11  | Disclaimer                                                                                                                                                                                                                                                                                                                                                                                                                                              | 165      |  |  |  |  |  |

#### **Location & Political Map**



#### **Administrative Setup**

#### List of Village Panchayat & Intermediate Panchayat (Block) Name - 2011

| Village Name     | Village Panchayat Name | Intermediate Panchayat<br>Name |
|------------------|------------------------|--------------------------------|
| Abhinagar        | Surun-II               | Itahar                         |
| Aiho             | Joyhat                 | Itahar                         |
| Aldhanda         | Durlovpur              | Itahar                         |
| Algram           | Itahar                 | Itahar                         |
| Aminhat          | Joyhat                 | Itahar                         |
| Arazi Kashiabari | Itahar                 | Itahar                         |
| Asrafpur         | Durlovpur              | Itahar