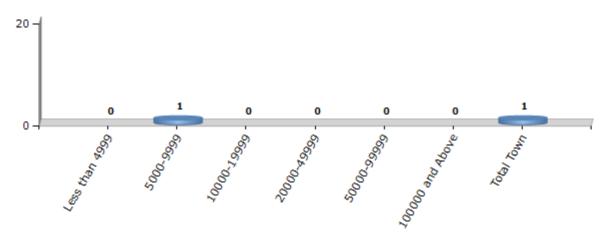

#### **Number of Towns by Population Size - 2011**

| Less than | 5000-9999 | 10000- | 20000- | 50000- | 100000 and | Total |
|-----------|-----------|--------|--------|--------|------------|-------|
| 4999      |           | 19999  | 49999  | 99999  | Above      | Town  |
| 0         | 1         | 0      | 0      | 0      | 0          | 1     |

Number of Towns by Population Size - 2011