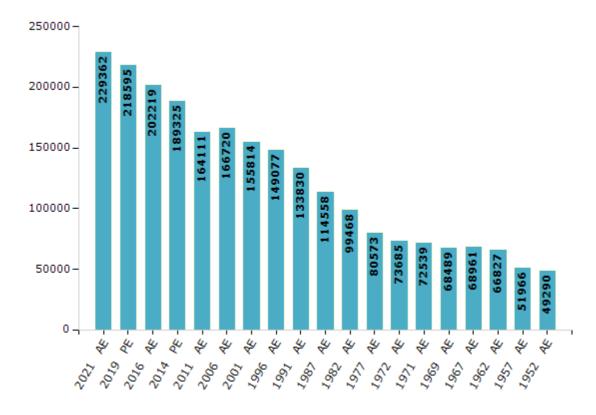

#### **Electors by Male & Female**

| Year    | Male   | Female | Others | Total  | Year    |
|---------|--------|--------|--------|--------|---------|
| 2021 AE | 117821 | 111534 | 7      | 229362 | 1991 AE |
| 2019 PE | 112984 | 105607 | 4      | 218595 | 1987 AE |
| 2016 AE | 105389 | 96829  | 1      | 202219 | 1982 AE |
| 2014 PE | 98935  | 90388  | 2      | 189325 | 1977 AE |
| 2011 AE | 86207  | 77904  | 0      | 164111 | 1972 AE |
| 2009 PE | -      | -      | -      | -      | 1971 AE |
| 2006 AE | 86151  | 80569  | -      | 166720 | 1969 AE |
| 2004 PE | -      | -      | -      | -      | 1967 AE |
| 2001 AE | 78769  | 77045  | -      | 155814 | 1962 AE |
| 1999 PE | -      | -      | -      | -      | 1957 AE |
| 1996 AE | 75199  | 73878  | -      | 149077 | 1952 AE |

| Year    | Male  | Female | Others | Total  |
|---------|-------|--------|--------|--------|
| 1991 AE | 68341 | 65489  | -      | 133830 |
| 1987 AE | 57770 | 56788  | -      | 114558 |
| 1982 AE | 50134 | 49334  | -      | 99468  |
| 1977 AE | 40653 | 39920  | -      | 80573  |
| 1972 AE | 38564 | 35121  | -      | 73685  |
| 1971 AE | 37930 | 34609  | -      | 72539  |
| 1969 AE | 35525 | 32964  | -      | 68489  |
| 1967 AE | -     | -      | -      | 68961  |
| 1962 AE | -     | -      | -      | 66827  |
| 1957 AE | -     | -      | -      | 51966  |
| 1952 AE | -     | -      | -      | 49290  |

#### Number of Electors

Note: AE: Assembly Election, PE: Assembly Segment of Parliamentary Election