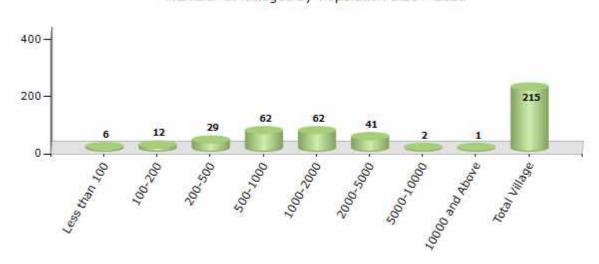

#### Number of Villages by Population Size - 2011

| Less<br>than<br>100 | 100-<br>200 | 200-<br>500 | 500-<br>1000 | 1000-<br>2000 | 2000-<br>5000 | 5000-<br>10000 | 10000<br>and<br>Above | Total<br>Village |
|---------------------|-------------|-------------|--------------|---------------|---------------|----------------|-----------------------|------------------|
| 6                   | 12          | 29          | 62           | 62            | 41            | 2              | 1                     | 215              |

Number of Villages by Population Size - 2011