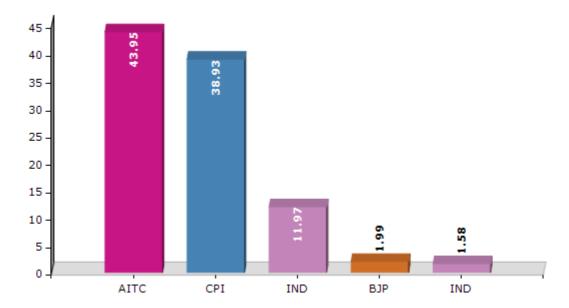

#### **Summary Result of Assembly Election - 2011**

| Candidate Name       | Party      | Votes | Votes % |
|----------------------|------------|-------|---------|
| Amal Acharjee        | AITC       | 61707 | 43.95   |
| Srikumar Mukherjee   | СРІ        | 54655 | 38.93   |
| Md Rabbul Boksh      | IND        | 16803 | 11.97   |
| Suman Kr Acharjee    | ВЈР        | 2794  | 1.99    |
| Manik Chandra Sarkar | IND        | 2222  | 1.58    |
| Hopna Murmu          | JDP        | 889   | 0.63    |
| Abdur Razzaque       | IPFB       | 679   | 0.48    |
| Suleman Hafiji       | CPI(ML)(L) | 653   | 0.47    |

#### Votes Percentage of Top Parties - 2011