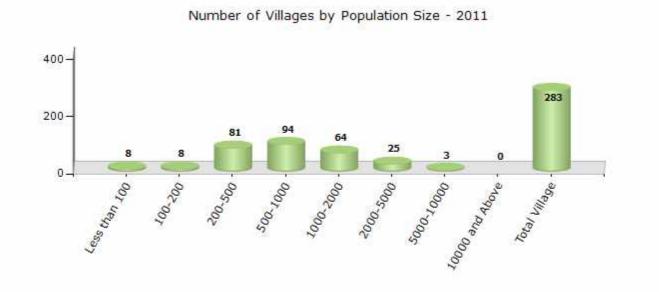

#### Number of Villages by Population Size - 2011

| Less<br>than<br>100 | 100-<br>200 | 200-<br>500 | 500-<br>1000 | 1000-<br>2000 | 2000-<br>5000 | 5000-<br>10000 | 10000<br>and<br>Above | Total<br>Village |
|---------------------|-------------|-------------|--------------|---------------|---------------|----------------|-----------------------|------------------|
| 8                   | 8           | 81          | 94           | 64            | 25            | 3              | 0                     | 283              |