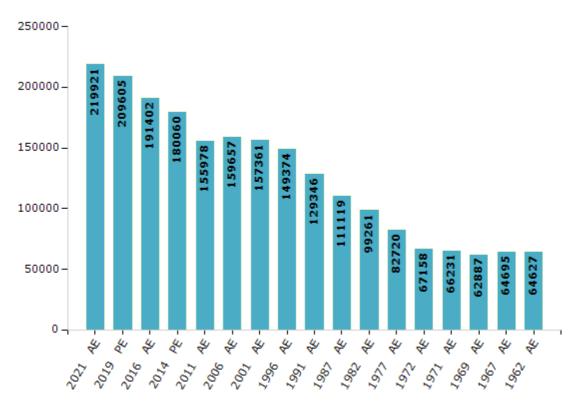

#### **Electors by Male & Female**

| Year    | Male   | Female | Others | Total  | Year    | Male  | Female | Others | Total  |
|---------|--------|--------|--------|--------|---------|-------|--------|--------|--------|
| 2021 AE | 114232 | 105682 | 7      | 219921 | 1991 AE | 66306 | 63040  | -      | 129346 |
| 2019 PE | 109251 | 100349 | 5      | 209605 | 1987 AE | 56918 | 54201  | -      | 111119 |
| 2016 AE | 100799 | 90601  | 2      | 191402 | 1982 AE | 50413 | 48848  | -      | 99261  |
| 2014 PE | 94872  | 85188  | 0      | 180060 | 1977 AE | 42202 | 40518  | -      | 82720  |
| 2011 AE | 82827  | 73151  | 0      | 155978 | 1972 AE | 34604 | 32554  | -      | 67158  |
| 2009 PE | -      | -      | -      | -      | 1971 AE | 34112 | 32119  | -      | 66231  |
| 2006 AE | 84656  | 75001  | -      | 159657 | 1969 AE | 32013 | 30874  | -      | 62887  |
| 2004 PE | -      | -      | -      | -      | 1967 AE | -     | -      | -      | 64695  |
| 2001 AE | 81521  | 75840  | -      | 157361 | 1962 AE | -     | -      | -      | 64627  |
| 1999 PE | -      | -      | -      | -      | 1957 AE | -     | -      | -      | -      |
| 1996 AE | 76890  | 72484  | -      | 149374 | 1952 AE | -     | -      | -      | -      |

Number of Electors

Note : AE : Assembly Election, PE : Assembly Segment of Parliamentary Election