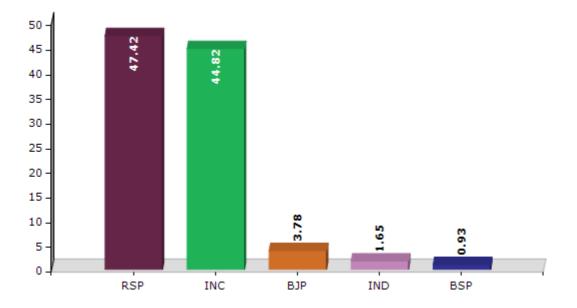

#### Summary Result of Assembly Election - 2011

| Candidate Name       | Party      | Votes | Votes % |
|----------------------|------------|-------|---------|
| Narmada Chandra Roy  | RSP        | 66368 | 47.42   |
| Parthasarathi Sarkar | INC        | 62725 | 44.82   |
| Ranjit Kumar Roy     | BJP        | 5286  | 3.78    |
| Raghunath Sarkar     | IND        | 2306  | 1.65    |
| Prasanta Mandal      | BSP        | 1295  | 0.93    |
| Subesh Sarkar        | CPI(ML)(L) | 1057  | 0.76    |
| Gouranga Barman      | IND        | 915   | 0.65    |

#### Votes Percentage of Top Parties - 2011