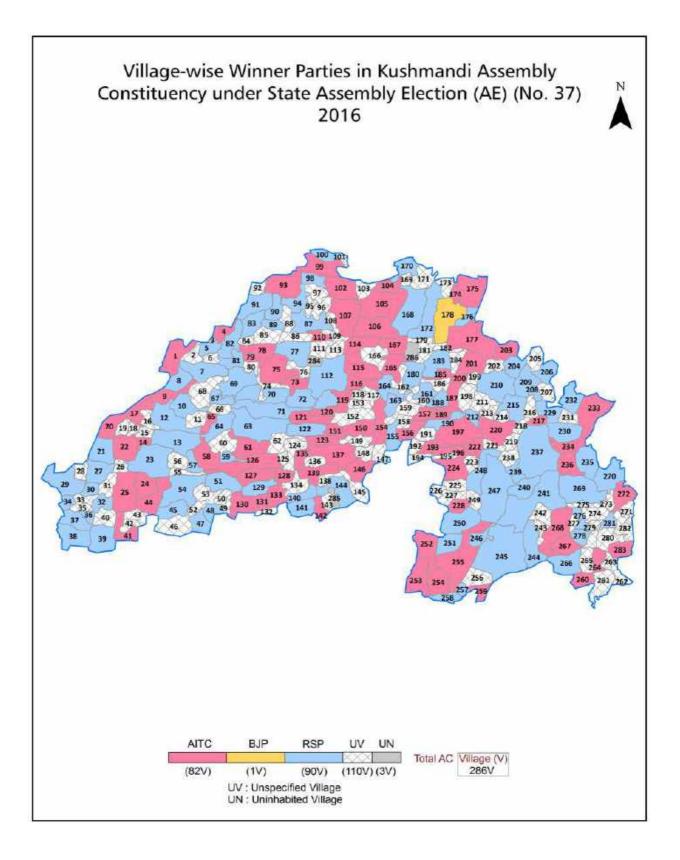

Printed in India

| No. | Particulars                                                                                                                                                                                                                                                                                                                                                                                                                                                               | Page No. |
|-----|---------------------------------------------------------------------------------------------------------------------------------------------------------------------------------------------------------------------------------------------------------------------------------------------------------------------------------------------------------------------------------------------------------------------------------------------------------------------------|----------|
| 1   | <b>Introduction</b><br>Assembly Constituency - (Vidhan Sabha) at a Glance   Features of Assembly as per Delimitation Commission of India (2008)                                                                                                                                                                                                                                                                                                                           | 1-2      |
|     | Location and Political Maps                                                                                                                                                                                                                                                                                                                                                                                                                                               |          |
| 2   | Location Map   Boundaries of Assembly Constituency - (Vidhan Sabha) in<br>District   Boundaries of Assembly Constituency under Parliamentary<br>Constituency - (Lok Sabha)   Village-wise Winner Parties- 2024, 2021, 2019,<br>2016, 2014, 2011 and 2009                                                                                                                                                                                                                  | 3-10     |
|     | Administrative Setup (2011)                                                                                                                                                                                                                                                                                                                                                                                                                                               |          |
| 3   | District   Sub-district   Towns   Villages   Inhabited Villages   Uninhabited<br>Villages   Village Panchayat   Intermediate Panchayat                                                                                                                                                                                                                                                                                                                                    | 11-25    |
|     | Demographics (2011)                                                                                                                                                                                                                                                                                                                                                                                                                                                       |          |
| 4   | Population   Households   Rural/Urban Population   Villages by Population<br>Size   Sex Ratio (Total & 0-6 Years)   Religious Population   Social Population<br>  Literacy Rate                                                                                                                                                                                                                                                                                           | 26-27    |
|     | Electoral Features                                                                                                                                                                                                                                                                                                                                                                                                                                                        |          |
| 5   | Important Dates of Last Elections Held   Electors by Gender   Service<br>Electors   Voters   Voters Turnout   Polling Stations & Average Number of<br>Electors per Polling Station   Electors by Age Group   Present Elected<br>Representatives                                                                                                                                                                                                                           | 28-33    |
|     | Historical Summary Election Results                                                                                                                                                                                                                                                                                                                                                                                                                                       |          |
| 6   | Vote Share of Major Parties   Winning Margin (Number & Percentage)  <br>Polarity of Parties   Summary Result of Assembly Segment of Parliamentary<br>Elections 2024, 2019, 2014, 2009, 2004 and 1999   Summary Result of<br>Assembly Elections 2021, 2016, 2011, 2006, 2001, 1996, 1991, 1987,<br>1982, 1977, 1972, 1971, 1969, 1967 and 1962                                                                                                                             | 34-57    |
|     | Polling Station Level Election Results                                                                                                                                                                                                                                                                                                                                                                                                                                    |          |
| 7   | Name and Number of Polling Station 2024, 2021, 2019, 2016, 2014, 2011<br>and 2009   Polling Station-wise Electors, Voters & Voters Turnout 2024,<br>2021, 2019, 2016, 2014, 2011 and 2009   Polling Station wise Elections<br>Results 2024, 2021, 2019, 2016, 2014, 2011 and 2009                                                                                                                                                                                         | 58-146   |
| -   | Share of Assembly Constituency                                                                                                                                                                                                                                                                                                                                                                                                                                            |          |
| 8   | Share of Assembly Constituency - (Vidhan Sabha) in State, District and Parliamentary Constituency - (Lok Sabha)                                                                                                                                                                                                                                                                                                                                                           | 147      |
|     | Socio-Economic Amenities (2011)                                                                                                                                                                                                                                                                                                                                                                                                                                           |          |
| 9   | Access to Administrative Units   Agricultural, Manufacturing and Industrial<br>Commodities   Demographic Indicators   Education   Health & Manpower  <br>Drinking Water Supply   Sanitation   Entertainment and Recreations<br>Infrastructure   Power   Food Allocation Distribution and Marketing of<br>Agriculture Commodities Infrastructure   Transport and Road Infrastructure  <br>Communication   Banking and Financial Services   Land Use   Irrigation<br>Source | 149-163  |
| 10  | Abbreviation & Sources                                                                                                                                                                                                                                                                                                                                                                                                                                                    | 164-165  |
| 11  | Disclaimer                                                                                                                                                                                                                                                                                                                                                                                                                                                                | 166      |