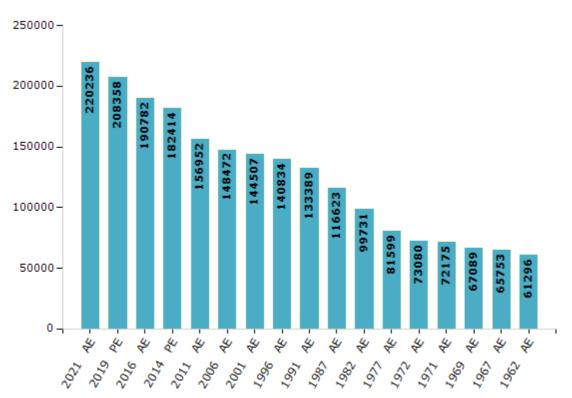

#### **Electors by Male & Female**

| Year    | Male   | Female | Others | Total  | Year    | Male  | Female | Others | Total  |
|---------|--------|--------|--------|--------|---------|-------|--------|--------|--------|
| 2021 AE | 112238 | 107991 | 7      | 220236 | 1991 AE | 73235 | 60154  | -      | 133389 |
| 2019 PE | 106676 | 101678 | 4      | 208358 | 1987 AE | 60137 | 56486  | -      | 116623 |
| 2016 AE | 98584  | 92195  | 3      | 190782 | 1982 AE | 52871 | 46860  | -      | 99731  |
| 2014 PE | 94695  | 87718  | 1      | 182414 | 1977 AE | 41124 | 40475  | -      | 81599  |
| 2011 AE | 81962  | 74990  | 0      | 156952 | 1972 AE | 41223 | 31857  | -      | 73080  |
| 2009 PE | -      | -      | -      | -      | 1971 AE | 40678 | 31497  | -      | 72175  |
| 2006 AE | 78270  | 70202  | -      | 148472 | 1969 AE | 37592 | 29497  | -      | 67089  |
| 2004 PE | -      | -      | -      | -      | 1967 AE | -     | -      | -      | 65753  |
| 2001 AE | 74864  | 69643  | -      | 144507 | 1962 AE | -     | -      | -      | 61296  |
| 1999 PE | -      | -      | -      | -      | 1957 AE | -     | -      | -      | -      |
| 1996 AE | 71956  | 68878  | -      | 140834 | 1952 AE | -     | -      | -      | -      |

#### Note : AE : Assembly Election, PE : Assembly Segment of Parliamentary Election