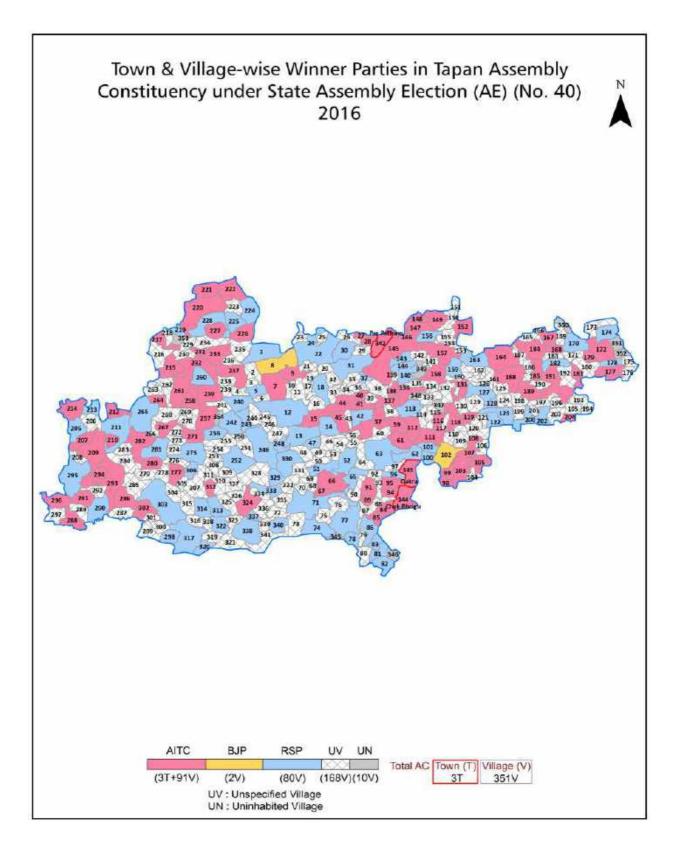

#### Winner, Runner-up and 3rd Party Position & Winning Margin According to Polling Stations in Tapan Assembly in Assembly Election (AE) under Balurghat Parliamentary Constituency in West Bengal (2016)