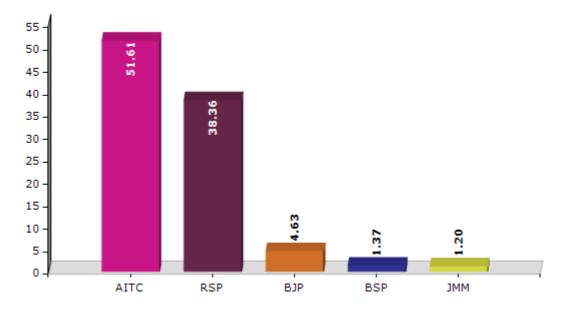

#### Summary Result of Assembly Election - 2011

| Candidate Name       | Party      | Votes | Votes % |
|----------------------|------------|-------|---------|
| Bachchu Hansda       | AITC       | 72643 | 51.61   |
| Khara Soren          | RSP        | 53986 | 38.36   |
| Colombas Tirkey      | BJP        | 6518  | 4.63    |
| Nitai Kisku          | BSP        | 1931  | 1.37    |
| Bajal Soren          | ЛМИ        | 1686  | 1.2     |
| Sobindra Nath Mahato | IND        | 1670  | 1.19    |
| Ukil Kujur           | IND        | 1238  | 0.88    |
| Rayman Kisku         | CPI(ML)(L) | 1081  | 0.77    |

Votes Percentage of Top Parties - 2011