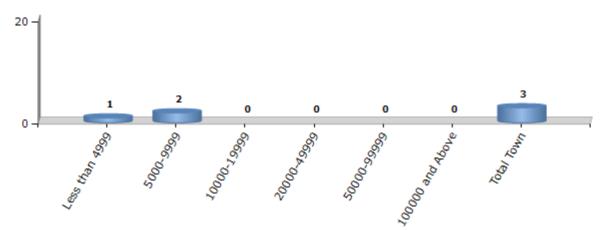

#### Number of Towns by Population Size - 2011

| Less than<br>4999 | 5000-9999 | 10000-<br>19999 | 20000-<br>49999 | 50000-<br>99999 | 100000 and<br>Above | Total<br>Town |  |
|-------------------|-----------|-----------------|-----------------|-----------------|---------------------|---------------|--|
| 1                 | 2         | 0               | 0               | 0               | 0                   | 3             |  |

Number of Towns by Population Size - 2011

indiastatelections