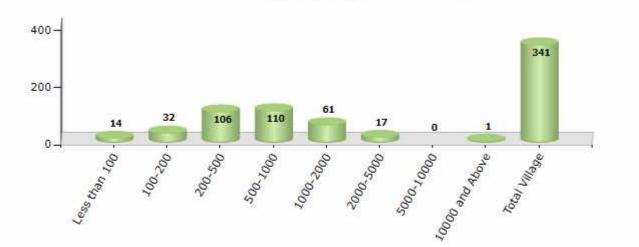

#### Number of Villages by Population Size - 2011

| Less<br>than<br>100 | 100-<br>200 | 200-<br>500 | 500-<br>1000 | 1000-<br>2000 | 2000-<br>5000 | 5000-<br>10000 | 10000<br>and<br>Above | Total<br>Village |
|---------------------|-------------|-------------|--------------|---------------|---------------|----------------|-----------------------|------------------|
| 14                  | 32          | 106         | 110          | 61            | 17            | 0              | 1                     | 341              |

Number of Villages by Population Size - 2011