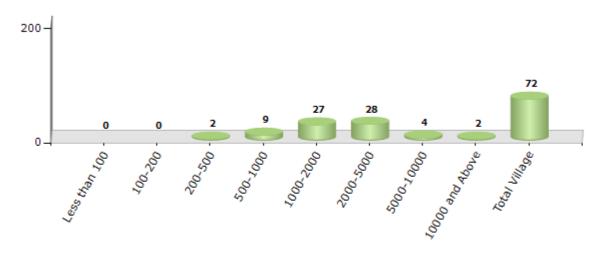

#### Number of Villages by Population Size - 2011

| Less<br>than<br>100 | 100-<br>200 | 200-<br>500 | 500-<br>1000 | 1000-<br>2000 | 2000-<br>5000 | 5000-<br>10000 | 10000<br>and<br>Above | Total<br>Village |
|---------------------|-------------|-------------|--------------|---------------|---------------|----------------|-----------------------|------------------|
| 0                   | 0           | 2           | 9            | 27            | 28            | 4              | 2                     | 72               |

Number of Villages by Population Size - 2011