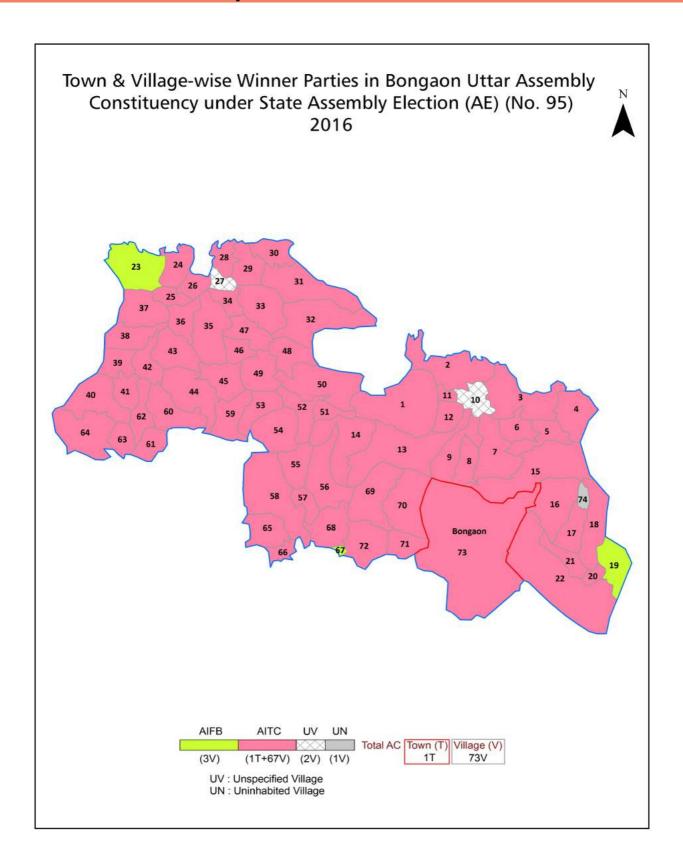

| 154-155  |  |  |  |  |
| 11  | Disclaimer                                                                                                                                                                                                                                                                                                                                                                                                                                              | 156      |  |  |  |  |

### **Location & Political Map**



#### **Administrative Setup**

#### List of Village Panchayat & Intermediate Panchayat (Block) Name - 2011

| Village Name         | Village Panchayat Name | Intermediate Panchayat<br>Name |
|----------------------|------------------------|--------------------------------|
| Adityapur            | Ganganandapur          | Bongaon                        |
| Akaipur              | Akaipur                | Bongaon                        |
| Alakulipur           | Gopalnagar-I           | Bongaon                        |
| Ambarpur             | Ganganandapur          | Bongaon                        |
| Ambikapur Mamudpur   | Ganganandapur          | Bongaon                        |
| Angarpukuria         | Ghatbour               | Bongaon                        |
| Arsali               | G