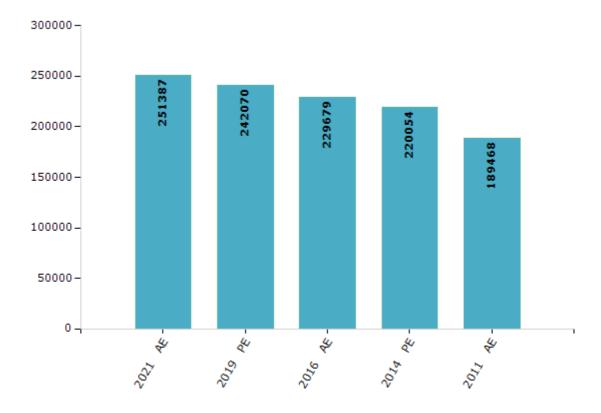

#### **Electors by Male & Female**

| Year    | Male   | Female | Others | Total  | Year    | Male | Female | Others | Total |
|---------|--------|--------|--------|--------|---------|------|--------|--------|-------|
| 2021 AE | 127675 | 123705 | 7      | 251387 | 1991 AE | -    | -      | -      | -     |
| 2019 PE | 123556 | 118511 | 3      | 242070 | 1987 AE | -    | -      | -      | -     |
| 2016 AE | 117406 | 112272 | 1      | 229679 | 1982 AE | -    | -      | -      | -     |
| 2014 PE | 112969 | 107082 | 3      | 220054 | 1977 AE | -    | -      | -      | -     |
| 2011 AE | 97429  | 92039  | 0      | 189468 | 1972 AE | -    | -      | -      | -     |
| 2009 PE | -      | -      | -      | -      | 1971 AE | -    | -      | -      | -     |
| 2006 AE | -      | -      | -      | -      | 1969 AE | -    | -      | -      | -     |
| 2004 PE | -      | -      | -      | -      | 1967 AE | -    | -      | -      | -     |
| 2001 AE | -      | -      | -      | -      | 1962 AE | -    | -      | -      | -     |
| 1999 PE | -      | -      | -      | -      | 1957 AE | -    | -      | -      | -     |
| 1996 AE | -      | -      | -      | -      | 1952 AE | -    | -      | -      | -     |

#### Number of Electors

Note: AE: Assembly Election, PE: Assembly Segment of Parliamentary Election