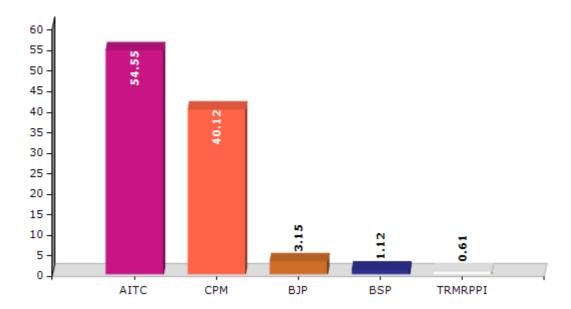

#### **Summary Result of Assembly Election - 2011**

| <b>Candidate Name</b>     | Party   | Votes | Votes % |
|---------------------------|---------|-------|---------|
| Biswajit Das              | AITC    | 89265 | 54.55   |
| Dr. Biswajit Kumar Biswas | СРМ     | 65645 | 40.12   |
| Hari Chand Biswas         | ВЈР     | 5149  | 3.15    |
| Ganesh Ch. Biswas         | BSP     | 1828  | 1.12    |
| Pinaki Ranjan Bharati     | TRMRPPI | 995   | 0.61    |
| Gobinda Mondal            | NSBP    | 759   | 0.46    |

#### Votes Percentage of Top Parties - 2011