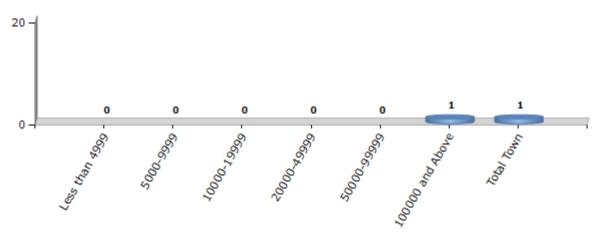

#### **Number of Towns by Population Size - 2011**

| Less than | 5000-9999 | 10000- | 20000- | 50000- | 100000 and | Total |
|-----------|-----------|--------|--------|--------|------------|-------|
| 4999      |           | 19999  | 49999  | 99999  | Above      | Town  |
| 0         | 0         | 0      | 0      | 0      | 1          | 1     |

Number of Towns by Population Size - 2011