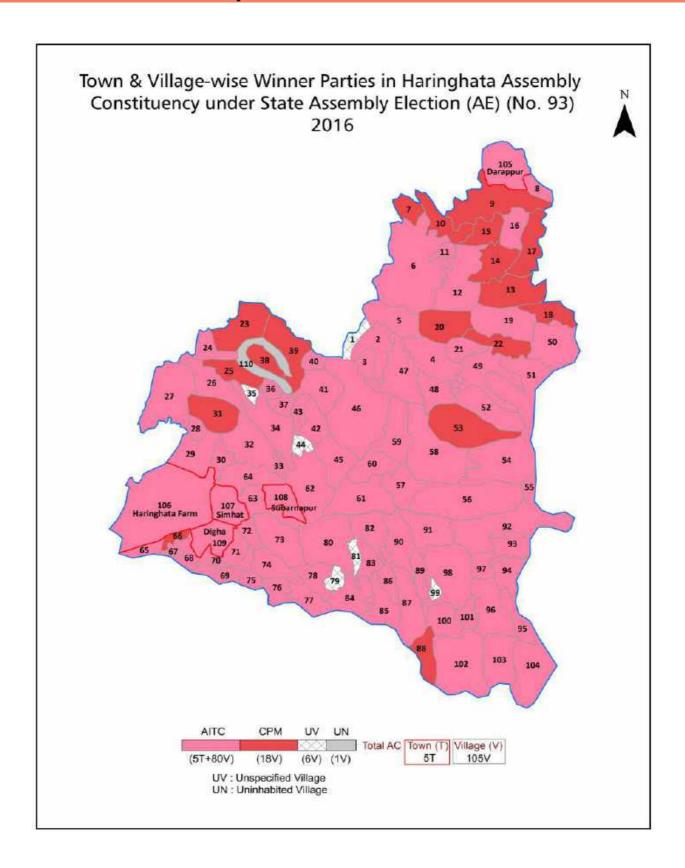

#### **Polling Station Level Election Results**

Polling Station-wise Votes Secured by Overall Top Five Parties in Haringhata Assembly in Assembly Election (AE) under Bangaon Parliamentary Constituency in West Bengal (2016)

#### **Polling Station Level Election Results**

Winner, Runner-up and 3rd Party Position & Winning Margin According to Polling Stations in Haringhata Assembly in Assembly Election (AE) under Bangaon Parliamentary Constituency in West Bengal (2016)