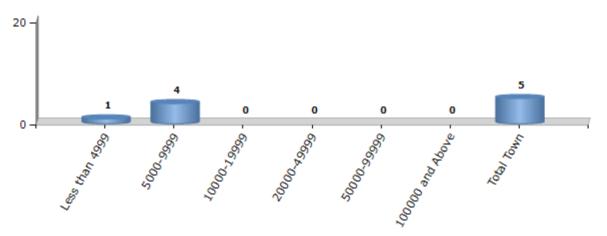

#### **Number of Towns by Population Size - 2011**

| Less than | 5000-9999 | 10000- | 20000- | 50000- | 100000 and | Total |
|-----------|-----------|--------|--------|--------|------------|-------|
| 4999      |           | 19999  | 49999  | 99999  | Above      | Town  |
| 1         | 4         | 0      | 0      | 0      | 0          | 5     |