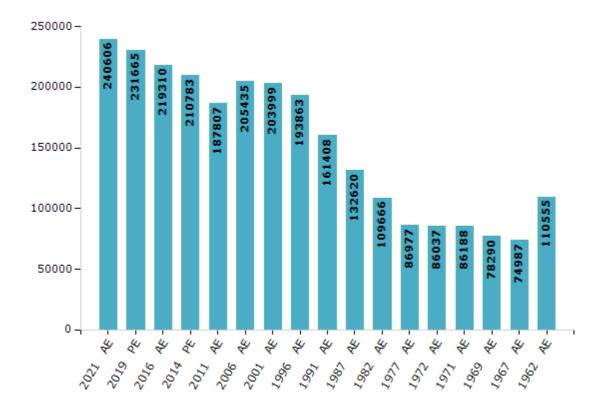

#### **Electors by Male & Female**

| Year    | Male   | Female | Others | Total  |
|---------|--------|--------|--------|--------|
| 2021 AE | 123607 | 116996 | 3      | 240606 |
| 2019 PE | 119774 | 111890 | 1      | 231665 |
| 2016 AE | 114093 | 105215 | 2      | 219310 |
| 2014 PE | 110230 | 100553 | 0      | 210783 |
| 2011 AE | 99421  | 88386  | 0      | 187807 |
| 2009 PE | -      | -      | -      | -      |
| 2006 AE | 110125 | 95310  | -      | 205435 |
| 2004 PE | -      | -      | -      | -      |
| 2001 AE | 107684 | 96315  | -      | 203999 |
| 1999 PE | -      | -      | -      | -      |
| 1996 AE | 100155 | 93708  | -      | 193863 |

| Year    | Male  | Female | Others | Total  |
|---------|-------|--------|--------|--------|
| 1991 AE | 83960 | 77448  | -      | 161408 |
| 1987 AE | 68750 | 63870  | -      | 132620 |
| 1982 AE | 56067 | 53599  | -      | 109666 |
| 1977 AE | 46160 | 40817  | -      | 86977  |
| 1972 AE | 47454 | 38583  | -      | 86037  |
| 1971 AE | 47404 | 38784  | -      | 86188  |
| 1969 AE | 41436 | 36854  | -      | 78290  |
| 1967 AE | -     | -      | -      | 74987  |
| 1962 AE | -     | -      | -      | 110555 |
| 1957 AE | -     | -      | -      | -      |
| 1952 AE | -     | -      | _      | _      |

#### Number of Electors

Note: AE: Assembly Election, PE: Assembly Segment of Parliamentary Election