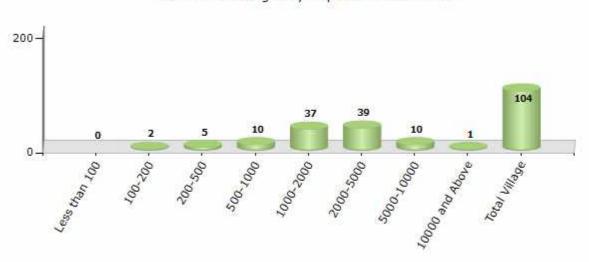

#### Number of Villages by Population Size - 2011

| Less<br>than<br>100 | 100-<br>200 | 200-<br>500 | 500-<br>1000 | 1000-<br>2000 | 2000-<br>5000 | 5000-<br>10000 | 10000<br>and<br>Above | Total<br>Village |
|---------------------|-------------|-------------|--------------|---------------|---------------|----------------|-----------------------|------------------|
| 0                   | 2           | 5           | 10           | 37            | 39            | 10             | 1                     | 104              |