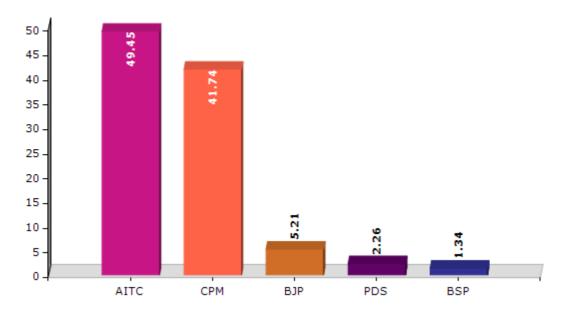

#### **Summary Result of Assembly Election - 2011**

| Candidate Name       | Party | Votes | Votes % |
|----------------------|-------|-------|---------|
| Nilima Nag (Mallick) | AITC  | 83366 | 49.45   |
| Biswajit Paul        | СРМ   | 70363 | 41.74   |
| Binay Krishna Biswas | ВЈР   | 8780  | 5.21    |
| Shyam Prasad Mondal  | PDS   | 3810  | 2.26    |
| Bidyut Mallick       | BSP   | 2261  | 1.34    |

#### Votes Percentage of Top Parties - 2011