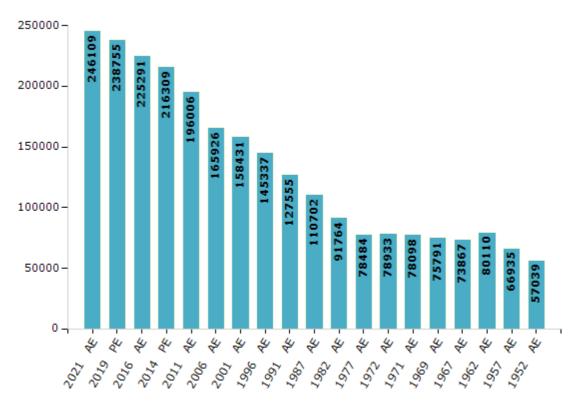

#### **Electors by Male & Female**

| Year    | Male   | Female | Others | Total  | Year    | Male  | Female | Others | Total  |
|---------|--------|--------|--------|--------|---------|-------|--------|--------|--------|
| 2021 AE | 126180 | 119927 | 2      | 246109 | 1991 AE | 65053 | 62502  | -      | 127555 |
| 2019 PE | 122786 | 115966 | 3      | 238755 | 1987 AE | 57353 | 53349  | -      | 110702 |
| 2016 AE | 116248 | 109040 | 3      | 225291 | 1982 AE | 46843 | 44921  | -      | 91764  |
| 2014 PE | 112074 | 104233 | 2      | 216309 | 1977 AE | 41041 | 37443  | -      | 78484  |
| 2011 AE | 102034 | 93972  | 0      | 196006 | 1972 AE | 41405 | 37528  | -      | 78933  |
| 2009 PE | -      | -      | -      | -      | 1971 AE | 40805 | 37293  | -      | 78098  |
| 2006 AE | 86547  | 79379  | -      | 165926 | 1969 AE | 39691 | 36100  | -      | 75791  |
| 2004 PE | -      | -      | -      | -      | 1967 AE | -     | -      | -      | 73867  |
| 2001 AE | 82410  | 76021  | -      | 158431 | 1962 AE | -     | -      | -      | 80110  |
| 1999 PE | -      | -      | -      | -      | 1957 AE | -     | -      | -      | 66935  |
| 1996 AE | 73168  | 72169  | -      | 145337 | 1952 AE | -     | -      | -      | 57039  |

Number of Electors

#### **Note :** AE : Assembly Election, PE : Assembly Segment of Parliamentary Election