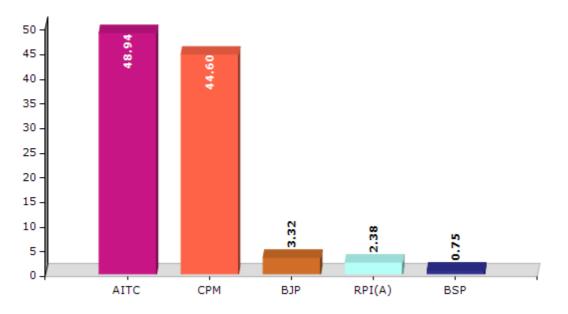

#### Summary Result of Assembly Election - 2011

| Candidate Name        | Party  | Votes | Votes % |
|-----------------------|--------|-------|---------|
| Bina Mondal           | AITC   | 83641 | 48.94   |
| Siva Pada Das         | СРМ    | 76227 | 44.6    |
| Rakhal Halder         | BJP    | 5682  | 3.32    |
| Sukriti Ranjan Biswas | RPI(A) | 4063  | 2.38    |
| Renuka Sarkar         | BSP    | 1286  | 0.75    |

#### Votes Percentage of Top Parties - 2011