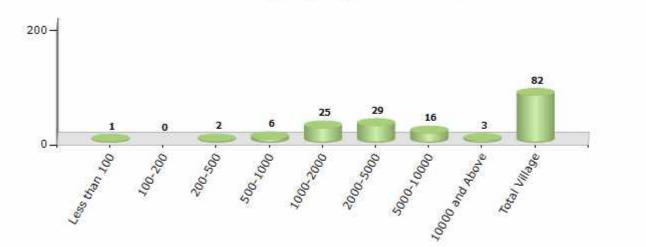

#### Number of Villages by Population Size - 2011

| Less<br>than<br>100 | 100-<br>200 | 200-<br>500 | 500-<br>1000 | 1000-<br>2000 | 2000-<br>5000 | 5000-<br>10000 | 10000<br>and<br>Above | Total<br>Village |
|---------------------|-------------|-------------|--------------|---------------|---------------|----------------|-----------------------|------------------|
| 1                   | 0           | 2           | 6            | 25            | 29            | 16             | 3                     | 82               |

Number of Villages by Population Size - 2011