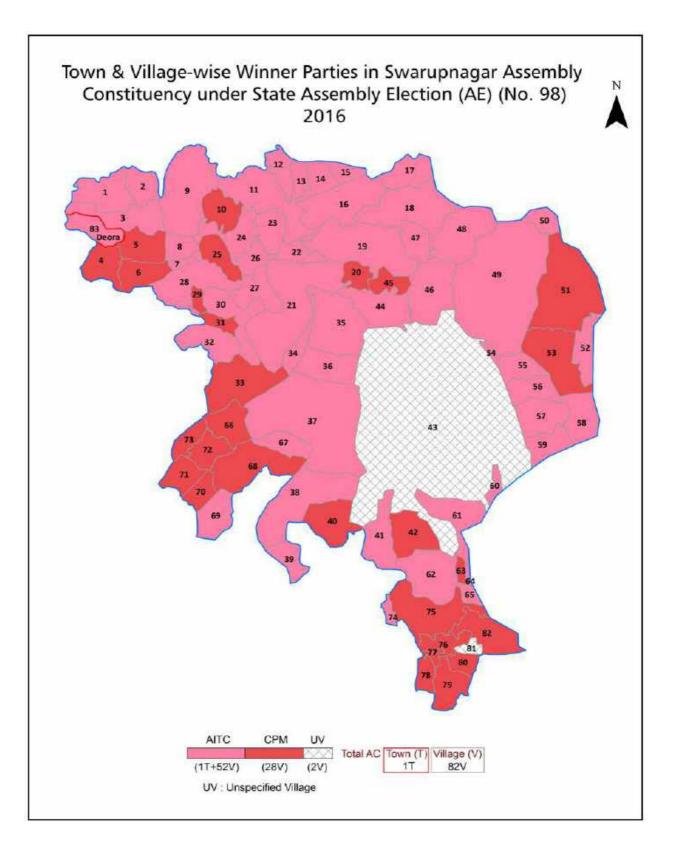

| 169-170  |
| 11  | Disclaimer                                                                                                                                                                                                                                                                                                                                                                                                                                                                                                   | 171      |

## Location & Political Map





## **Administrative Setup**

#### List of Village Panchayat & Intermediate Panchayat (Block) Name - 2011

| Village Name  | Village Panchayat Name | Intermediate Panchayat<br>Name |
|---------------|------------------------|--------------------------------|
| Amudia        | Balti Nityanandakati   | Swarupnagar                    |
| Arshikri      | Bithari Hakimpur       | Swarupnagar                    |
| Atlia         | Ramchandrapur Uday     | Baduria                        |
| Bagghata      | Saguna                 | Swarupnagar                    |
| Balki         | Gobindapur             | Swarupnagar                    |
| Balti         | Balti Nityanandakati   | Swarupnagar                    |
| Banglani      | Swarupnagar Banglani   | Swarupnagar                    |
| Bara