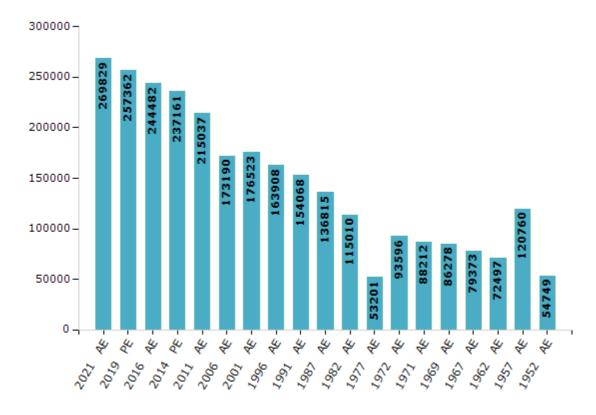

#### **Electors by Male & Female**

| Year         Male         Female         Others         Total           2021 AE         135684         134143         2         269829           2019 PE         129919         127442         1         257362           2016 AE         123981         120500         1         244482           2014 PE         121221         115940         0         237161           2011 AE         111668         103369         0         215037           2009 PE         -         -         -         -           2006 AE         90322         82868         -         173190           2004 PE         -         -         -         -           2001 AE         91275         85248         -         176523           1999 PE         -         -         -         -         -           1996 AE         84684         79224         -         163908 |
|---------------------------------------------------------------------------------------------------------------------------------------------------------------------------------------------------------------------------------------------------------------------------------------------------------------------------------------------------------------------------------------------------------------------------------------------------------------------------------------------------------------------------------------------------------------------------------------------------------------------------------------------------------------------------------------------------------------------------------------------------------------------------------------------------------------------------------------------------------|
| 2019 PE       129919       127442       1       257362         2016 AE       123981       120500       1       244482         2014 PE       121221       115940       0       237161         2011 AE       111668       103369       0       215037         2009 PE       -       -       -       -         2006 AE       90322       82868       -       173190         2004 PE       -       -       -       -         2001 AE       91275       85248       -       176523         1999 PE       -       -       -       -                                                                                                                                                                                                                                                                                                                           |
| 2016 AE       123981       120500       1       244482         2014 PE       121221       115940       0       237161         2011 AE       111668       103369       0       215037         2009 PE       -       -       -       -         2006 AE       90322       82868       -       173190         2004 PE       -       -       -       -         2001 AE       91275       85248       -       176523         1999 PE       -       -       -       -                                                                                                                                                                                                                                                                                                                                                                                          |
| 2014 PE       121221       115940       0       237161         2011 AE       111668       103369       0       215037         2009 PE       -       -       -       -       -         2006 AE       90322       82868       -       173190         2004 PE       -       -       -       -       -         2001 AE       91275       85248       -       176523         1999 PE       -       -       -       -       -                                                                                                                                                                                                                                                                                                                                                                                                                                 |
| 2011 AE 111668 103369 0 215037 2009 PE                                                                                                                                                                                                                                                                                                                                                                                                                                                                                                                                                                                                                                                                                                                                                                                                                  |
| 2009 PE       -       -       -       -       -         2006 AE       90322       82868       -       173190         2004 PE       -       -       -       -       -         2001 AE       91275       85248       -       176523         1999 PE       -       -       -       -       -                                                                                                                                                                                                                                                                                                                                                                                                                                                                                                                                                               |
| 2006 AE 90322 82868 - 173190<br>2004 PE                                                                                                                                                                                                                                                                                                                                                                                                                                                                                                                                                                                                                                                                                                                                                                                                                 |
| 2004 PE       -       -       -       -       -         2001 AE       91275       85248       -       176523         1999 PE       -       -       -       -       -                                                                                                                                                                                                                                                                                                                                                                                                                                                                                                                                                                                                                                                                                    |
| 2001 AE 91275 85248 - 176523<br>1999 PE                                                                                                                                                                                                                                                                                                                                                                                                                                                                                                                                                                                                                                                                                                                                                                                                                 |
| 1999 PE                                                                                                                                                                                                                                                                                                                                                                                                                                                                                                                                                                                                                                                                                                                                                                                                                                                 |
|                                                                                                                                                                                                                                                                                                                                                                                                                                                                                                                                                                                                                                                                                                                                                                                                                                                         |
| 1996 AE 84684 79224 - 163908                                                                                                                                                                                                                                                                                                                                                                                                                                                                                                                                                                                                                                                                                                                                                                                                                            |
|                                                                                                                                                                                                                                                                                                                                                                                                                                                                                                                                                                                                                                                                                                                                                                                                                                                         |

| Year    | Male  | Female | Others | Total  |
|---------|-------|--------|--------|--------|
| 1991 AE | 79024 | 75044  | -      | 154068 |
| 1987 AE | 70670 | 66145  | -      | 136815 |
| 1982 AE | 59783 | 55227  | -      | 115010 |
| 1977 AE | 51039 | 2162   | -      | 53201  |
| 1972 AE | 48375 | 45221  | -      | 93596  |
| 1971 AE | 44991 | 43221  | -      | 88212  |
| 1969 AE | 43747 | 42531  | -      | 86278  |
| 1967 AE | -     | -      | -      | 79373  |
| 1962 AE | -     | -      | -      | 72497  |
| 1957 AE | -     | -      | -      | 120760 |
| 1952 AE | -     | -      | -      | 54749  |

#### Number of Electors

Note: AE: Assembly Election, PE: Assembly Segment of Parliamentary Election