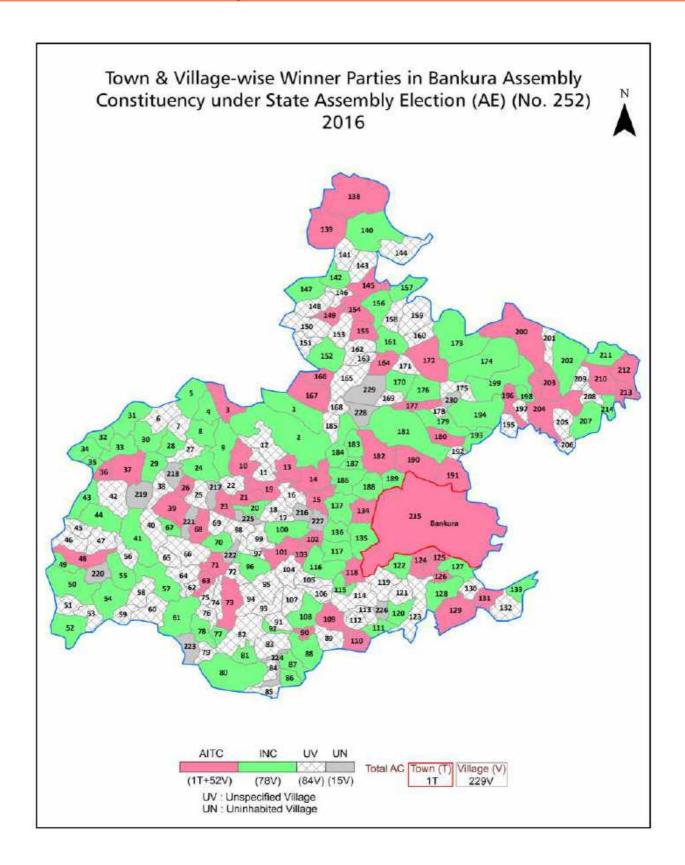

# West Bengal Assembly Factbook™

**Bankura Assembly Constituency** 

Bankura Vidhan Sabha