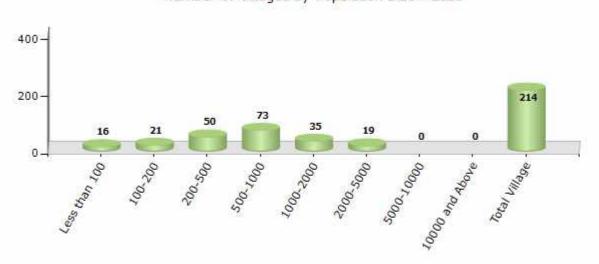

#### Number of Villages by Population Size - 2011

| Less<br>than<br>100 | 100-<br>200 | 200-<br>500 | 500-<br>1000 | 1000-<br>2000 | 2000-<br>5000 | 5000-<br>10000 | 10000<br>and<br>Above | Total<br>Village |
|---------------------|-------------|-------------|--------------|---------------|---------------|----------------|-----------------------|------------------|
| 16                  | 21          | 50          | 73           | 35            | 19            | 0              | 0                     | 214              |

Number of Villages by Population Size - 2011