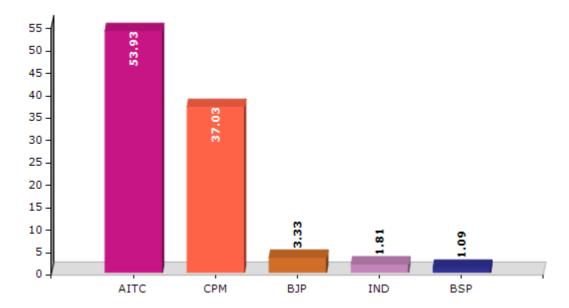

#### **Summary Result of Assembly Election - 2011**

| Candidate Name       | Party | Votes | Votes % |
|----------------------|-------|-------|---------|
| Kashinath Mishra     | AITC  | 92835 | 53.93   |
| Pratip Mukherjee     | СРМ   | 63745 | 37.03   |
| Anil Ghosh           | ВЈР   | 5732  | 3.33    |
| Swapan Kumar Mandal  | IND   | 3112  | 1.81    |
| Anil Pal             | BSP   | 1877  | 1.09    |
| Bijoy Chandra Mondal | IND   | 1789  | 1.04    |
| Jabbar Sekh          | JVM   | 1783  | 1.04    |
| Bhakta Ranjan Nayak  | IND   | 1281  | 0.74    |

#### Votes Percentage of Top Parties - 2011