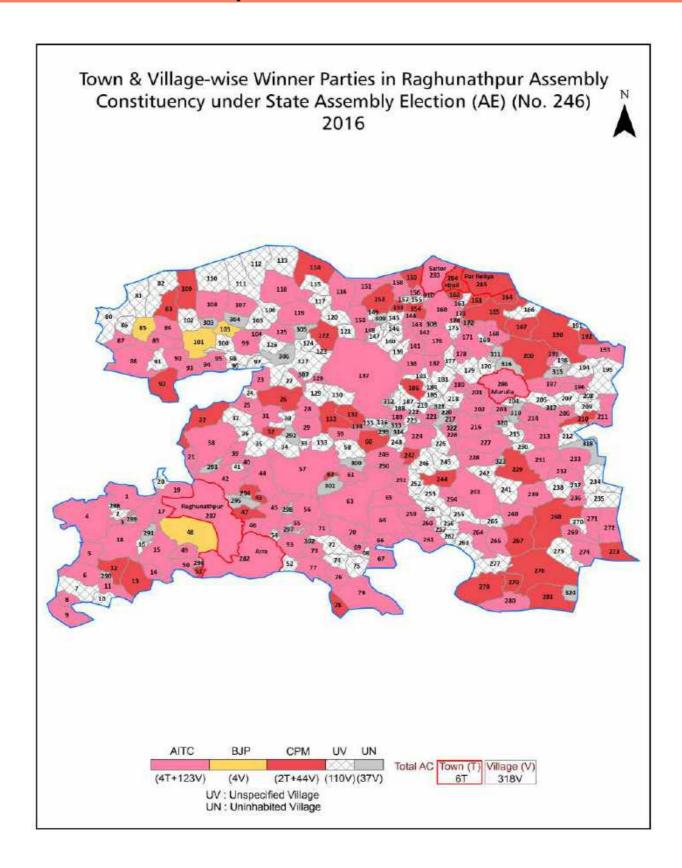

# West Bengal **Assembly Factbook**™

Raghunathpur Assembly Constituency

Raghunathpur Vidhan Sabha