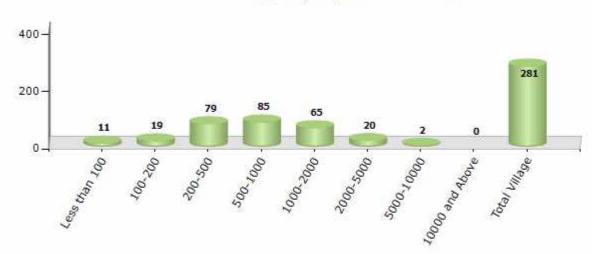

#### Number of Villages by Population Size - 2011

| Less<br>than<br>100 | 100-<br>200 | 200-<br>500 | 500-<br>1000 | 1000-<br>2000 | 2000-<br>5000 | 5000-<br>10000 | 10000<br>and<br>Above | Total<br>Village |
|---------------------|-------------|-------------|--------------|---------------|---------------|----------------|-----------------------|------------------|
| 11                  | 19          | 79          | 85           | 65            | 20            | 2              | 0                     | 281              |