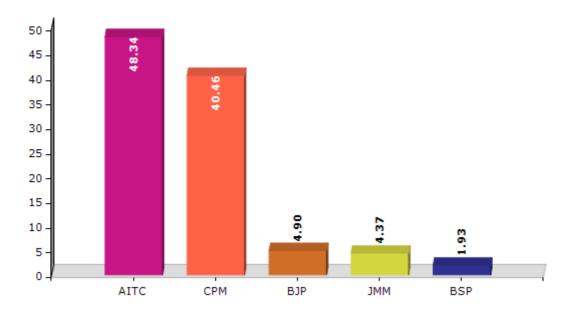

#### **Summary Result of Assembly Election - 2011**

| Candidate Name        | Party | Votes | Votes % |
|-----------------------|-------|-------|---------|
| Purna Chandra Bauri   | AITC  | 78096 | 48.34   |
| Dipali Bauri          | СРМ   | 65353 | 40.46   |
| Subhas Chandra Mondal | ВЈР   | 7916  | 4.9     |
| Barun Bauri           | ММС   | 7055  | 4.37    |
| Mahadeb Bauri         | BSP   | 3123  | 1.93    |

#### Votes Percentage of Top Parties - 2011