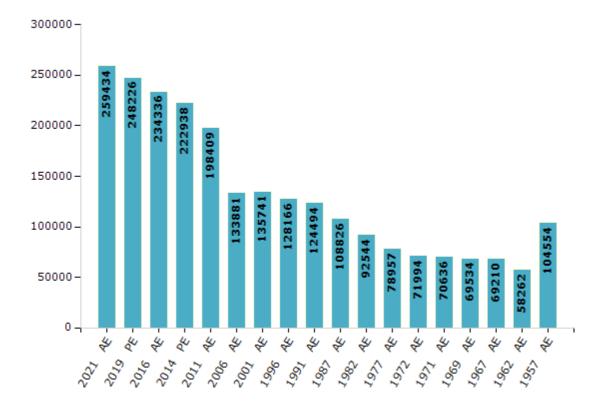

#### **Electors by Male & Female**

| Year    | Male   | Female | Others | Total  | Year    | Male  | Female | Others | Total  |
|---------|--------|--------|--------|--------|---------|-------|--------|--------|--------|
| 2021 AE | 132233 | 127199 | 2      | 259434 | 1991 AE | 65690 | 58804  | -      | 124494 |
| 2019 PE | 127610 | 120613 | 3      | 248226 | 1987 AE | 56905 | 51921  | -      | 108826 |
| 2016 AE | 121932 | 112402 | 2      | 234336 | 1982 AE | 48471 | 44073  | -      | 92544  |
| 2014 PE | 117303 | 105635 | 0      | 222938 | 1977 AE | 42448 | 36509  | -      | 78957  |
| 2011 AE | 105655 | 92754  | 0      | 198409 | 1972 AE | 47996 | 23998  | -      | 71994  |
| 2009 PE | -      | -      | -      | -      | 1971 AE | 42381 | 28255  | -      | 70636  |
| 2006 AE | 70931  | 62950  | -      | 133881 | 1969 AE | 36760 | 32774  | -      | 69534  |
| 2004 PE | -      | -      | -      | -      | 1967 AE | -     | -      | -      | 69210  |
| 2001 AE | 71208  | 64533  | -      | 135741 | 1962 AE | -     | -      | -      | 58262  |
| 1999 PE | -      | -      | -      | -      | 1957 AE | -     | -      | -      | 104554 |
| 1996 AE | 66856  | 61310  | -      | 128166 | 1952 AE | -     | -      | -      | -      |

#### Number of Electors

**Note :** AE : Assembly Election, PE : Assembly Segment of Parliamentary Election