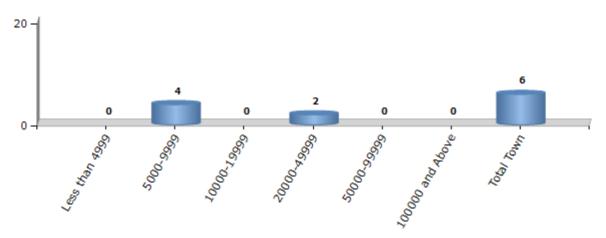

#### **Number of Towns by Population Size - 2011**

| Less than | 5000-9999 | 10000- | 20000- | 50000- | 100000 and | Total |
|-----------|-----------|--------|--------|--------|------------|-------|
| 4999      |           | 19999  | 49999  | 99999  | Above      | Town  |
| 0         | 4         | 0      | 2      | 0      | 0          | 6     |

Number of Towns by Population Size - 2011