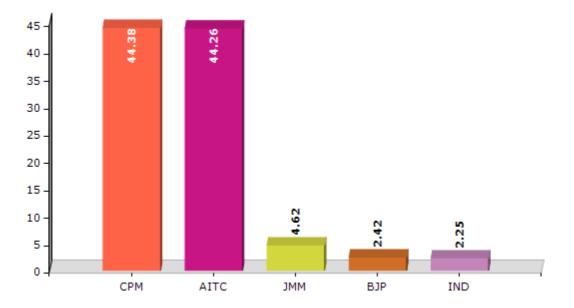

#### Summary Result of Assembly Election - 2011

| Candidate Name       | Party | Votes | Votes % |
|----------------------|-------|-------|---------|
| Upen Kisku           | СРМ   | 69008 | 44.38   |
| Pramila Murmu        | AITC  | 68826 | 44.26   |
| Kshetra Mohan Hansda | ЛМИ   | 7176  | 4.62    |
| Pelaram Murmu        | ВЈР   | 3770  | 2.42    |
| Sukchand Saren       | IND   | 3501  | 2.25    |
| Jnanada Mandi        | IND   | 1501  | 0.97    |
| Dhirendra Nath Mandi | IND   | 1050  | 0.68    |
| Paritosh Saren       | MAC   | 658   | 0.42    |

#### Votes Percentage of Top Parties - 2011