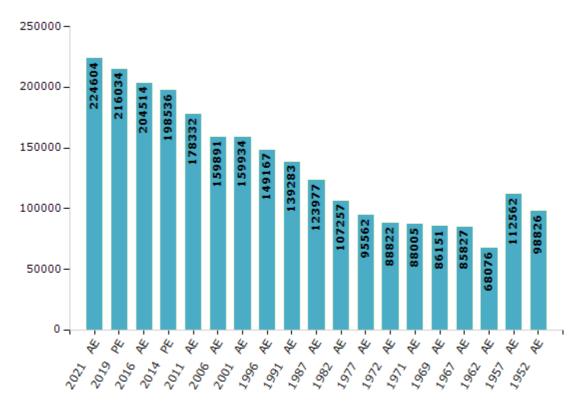

#### **Electors by Male & Female**

| Year    | Male   | Female | Others | Total  | Year    | Male  | Female | Others | Total  |
|---------|--------|--------|--------|--------|---------|-------|--------|--------|--------|
| 2021 AE | 113042 | 111562 | 0      | 224604 | 1991 AE | 71112 | 68171  | -      | 139283 |
| 2019 PE | 109000 | 107032 | 2      | 216034 | 1987 AE | 61476 | 62501  | -      | 123977 |
| 2016 AE | 103579 | 100935 | 0      | 204514 | 1982 AE | 54021 | 53236  | -      | 107257 |
| 2014 PE | 100987 | 97549  | 0      | 198536 | 1977 AE | 46871 | 48691  | -      | 95562  |
| 2011 AE | 91801  | 86531  | 0      | 178332 | 1972 AE | 44428 | 44394  | -      | 88822  |
| 2009 PE | -      | -      | -      | -      | 1971 AE | 44011 | 43994  | -      | 88005  |
| 2006 AE | 80788  | 79103  | -      | 159891 | 1969 AE | 43041 | 43110  | -      | 86151  |
| 2004 PE | -      | -      | -      | -      | 1967 AE | -     | -      | -      | 85827  |
| 2001 AE | 79829  | 80105  | -      | 159934 | 1962 AE | -     | -      | -      | 68076  |
| 1999 PE | -      | -      | -      | -      | 1957 AE | -     | -      | -      | 112562 |
| 1996 AE | 74497  | 74670  | -      | 149167 | 1952 AE | -     | -      | -      | 98826  |

Number of Electors

Note : AE : Assembly Election, PE : Assembly Segment of Parliamentary Election