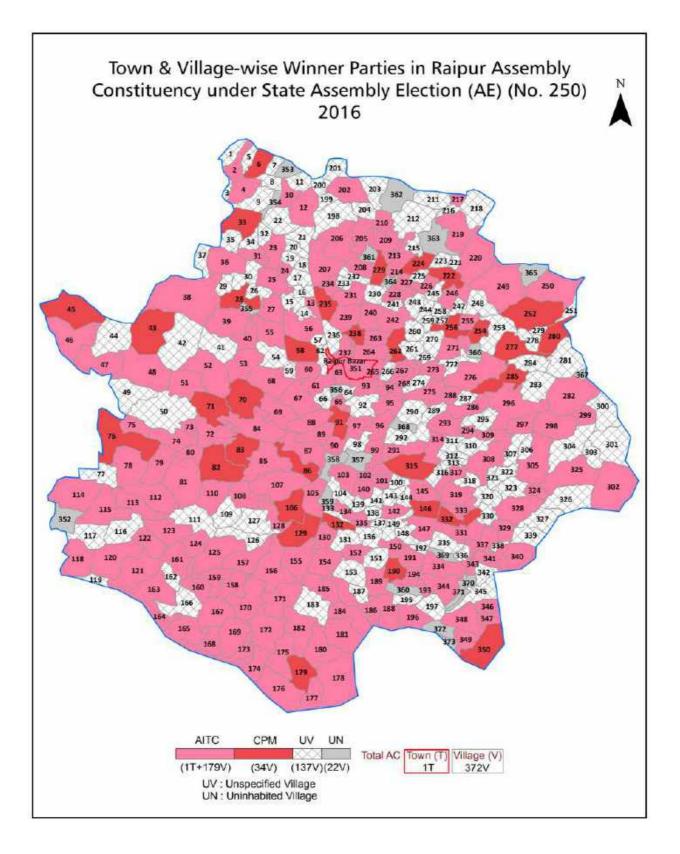

| 182-183  |
| 11  | Disclaimer                                                                                                                                                                                                                                                                                                                                                                                                                                                                | 184      |

### **Location & Political Map**





#### **Administrative Setup**

#### List of Village Panchayat & Intermediate Panchayat (Block) Name - 2011

| Village Name    | Village Panchayat Name | Intermediate Panchayat<br>Name |
|-----------------|------------------------|--------------------------------|
| Agaya           | Gargaria               | Sarenga                        |
| Akhuapal        | Mandalkuli             | Raipur                         |
| Amchurya        | Mandalkuli             | Raipur                         |
| Amdani          | Sarenga                | Sarenga                        |
| Amdiha          | Goalbari               | Sarenga                        |
| Ampata          | Gargaria               | Sarenga                        |
| Amritpal        | Mandalkuli             | Raipur