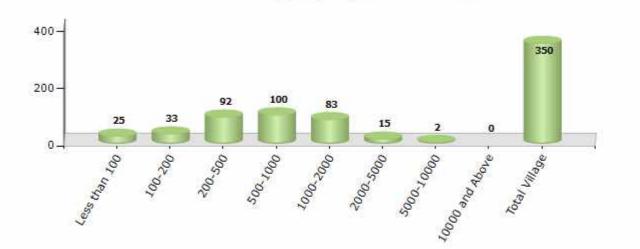

#### Number of Villages by Population Size - 2011

| Less<br>than<br>100 | 100-<br>200 | 200-<br>500 | 500-<br>1000 | 1000-<br>2000 | 2000-<br>5000 | 5000-<br>10000 | 10000<br>and<br>Above | Total<br>Village |
|---------------------|-------------|-------------|--------------|---------------|---------------|----------------|-----------------------|------------------|
| 25                  | 33          | 92          | 100          | 83            | 15            | 2              | 0                     | 350              |

Number of Villages by Population Size - 2011