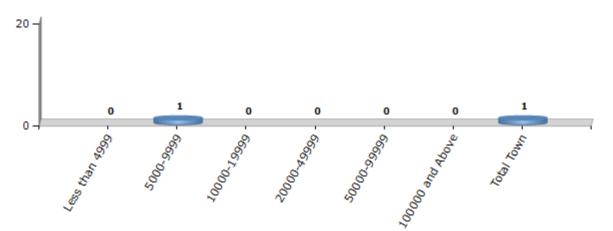

#### Number of Towns by Population Size - 2011

| Less than | 5000-9999 | 10000- | 20000- | 50000- | 100000 and | Total |
|-----------|-----------|--------|--------|--------|------------|-------|
| 4999      |           | 19999  | 49999  | 99999  | Above      | Town  |
| 0         | 1         | 0      | 0      | 0      | 0          | 1     |

Number of Towns by Population Size - 2011