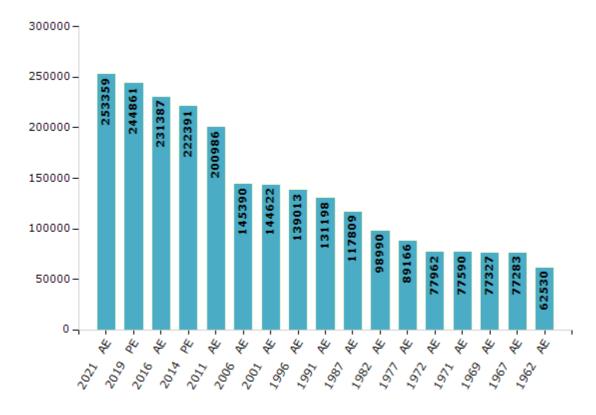

#### **Electors by Male & Female**

| Year    | Male   | Female | Others | Total  | Year    | ı |
|---------|--------|--------|--------|--------|---------|---|
| 2021 AE | 127962 | 125397 | 0      | 253359 | 1991 AE |   |
| 2019 PE | 124066 | 120794 | 1      | 244861 | 1987 AE |   |
| 2016 AE | 117692 | 113695 | 0      | 231387 | 1982 AE |   |
| 2014 PE | 113870 | 108521 | 0      | 222391 | 1977 AE |   |
| 2011 AE | 103317 | 97669  | 0      | 200986 | 1972 AE |   |
| 2009 PE | -      | -      | -      | -      | 1971 AE |   |
| 2006 AE | 72935  | 72455  | -      | 145390 | 1969 AE |   |
| 2004 PE | -      | -      | -      | -      | 1967 AE |   |
| 2001 AE | 72704  | 71918  | -      | 144622 | 1962 AE |   |
| 1999 PE | -      | -      | -      | -      | 1957 AE |   |
| 1996 AE | 70309  | 68704  | -      | 139013 | 1952 AE |   |

| Year    | Male  | Female | Others | Total  |
|---------|-------|--------|--------|--------|
| 1991 AE | 64704 | 66494  | -      | 131198 |
| 1987 AE | 58966 | 58843  | -      | 117809 |
| 1982 AE | 50535 | 48455  | -      | 98990  |
| 1977 AE | 43782 | 45384  | -      | 89166  |
| 1972 AE | 39060 | 38902  | -      | 77962  |
| 1971 AE | 38868 | 38722  | -      | 77590  |
| 1969 AE | 38712 | 38615  | -      | 77327  |
| 1967 AE | -     | -      | -      | 77283  |
| 1962 AE | -     | -      | -      | 62530  |
| 1957 AE | -     | -      | -      | -      |
| 1952 AE | _     | -      | -      | _      |

#### Number of Electors

Note: AE: Assembly Election, PE: Assembly Segment of Parliamentary Election