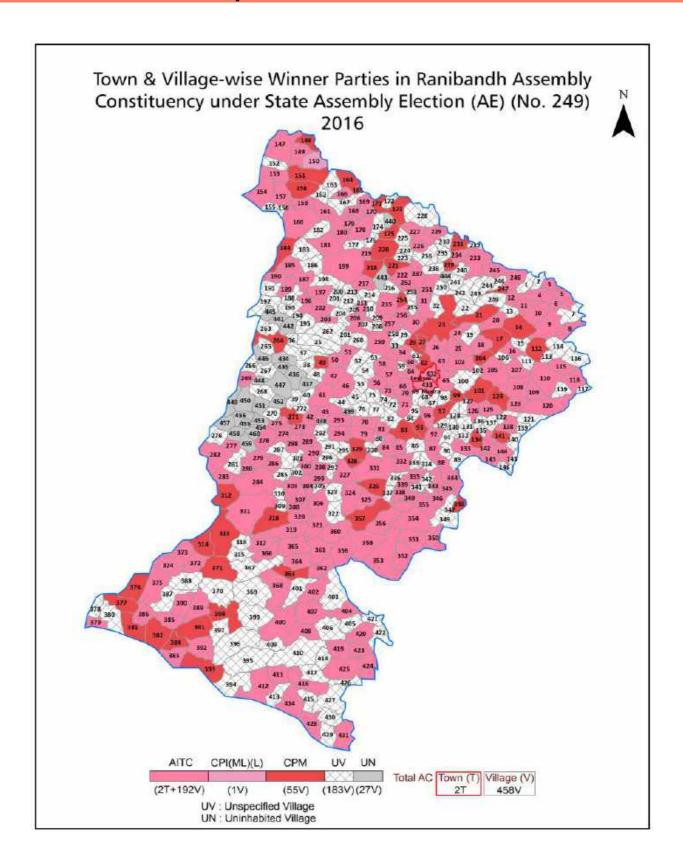

#### **Polling Station Level Election Results**

Polling Station-wise Votes Secured by Overall Top Five Parties in Ranibandh Assembly in Assembly Election (AE) under Bankura Parliamentary Constituency in West Bengal (2016)

#### **Polling Station Level Election Results**

Winner, Runner-up and 3rd Party Position & Winning Margin According to Polling Stations in Ranibandh Assembly in Assembly Election (AE) under Bankura Parliamentary Constituency in West Bengal (2016)