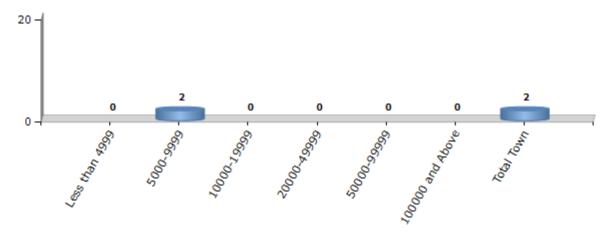

#### **Number of Towns by Population Size - 2011**

| Less than | 5000-9999 | 10000- | 20000- | 50000- | 100000 and | Total |
|-----------|-----------|--------|--------|--------|------------|-------|
| 4999      |           | 19999  | 49999  | 99999  | Above      | Town  |
| 0         | 2         | 0      | 0      | 0      | 0          | 2     |

Number of Towns by Population Size - 2011