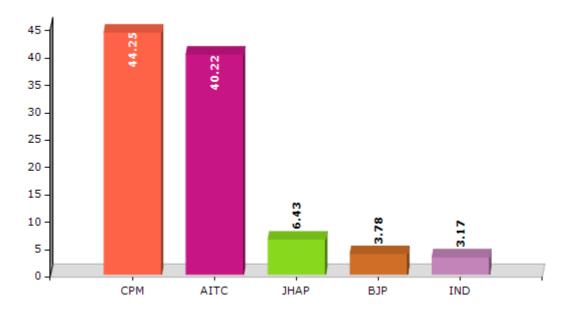

#### **Summary Result of Assembly Election - 2011**

| Candidate Name       | Party      | Votes | Votes % |
|----------------------|------------|-------|---------|
| Debalina Hembram     | СРМ        | 75388 | 44.25   |
| Falguni Hembram      | AITC       | 68529 | 40.22   |
| Aditya Kisku         | JHAP       | 10950 | 6.43    |
| Lakshmi Kanta Sardar | ВЈР        | 6447  | 3.78    |
| Biswanath Tudu       | IND        | 5407  | 3.17    |
| Sudhir Kumar Murmu   | CPI(ML)(L) | 2580  | 1.51    |
| Krishnapada Mandi    | JVM        | 1072  | 0.63    |

#### Votes Percentage of Top Parties - 2011