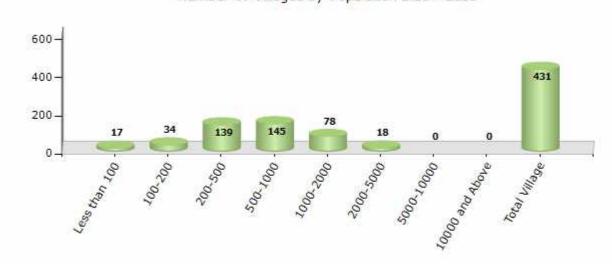

#### Number of Villages by Population Size - 2011

| Less<br>than<br>100 | 100-<br>200 | 200-<br>500 | 500-<br>1000 | 1000-<br>2000 | 2000-<br>5000 | 5000-<br>10000 | 10000<br>and<br>Above | Total<br>Village |
|---------------------|-------------|-------------|--------------|---------------|---------------|----------------|-----------------------|------------------|
| 17                  | 34          | 139         | 145          | 78            | 18            | 0              | 0                     | 431              |

Number of Villages by Population Size - 2011