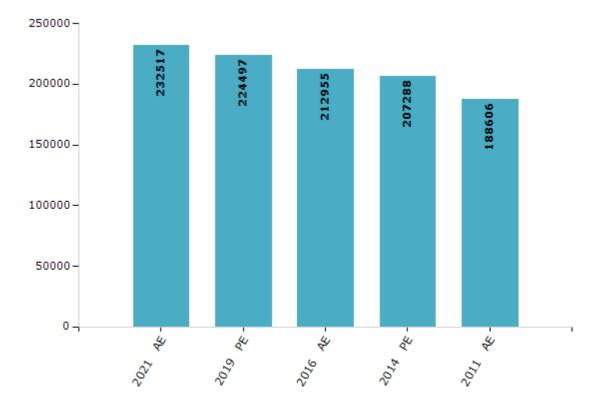

#### **Electors by Male & Female**

| Year    | Male   | Female | Others | Total  | Year    | Male | Female | Others | Total |
|---------|--------|--------|--------|--------|---------|------|--------|--------|-------|
| 2021 AE | 119544 | 112973 | 0      | 232517 | 1991 AE | -    | -      | -      | -     |
| 2019 PE | 115854 | 108641 | 2      | 224497 | 1987 AE | -    | -      | -      | -     |
| 2016 AE | 110108 | 102846 | 1      | 212955 | 1982 AE | -    | -      | -      | -     |
| 2014 PE | 107574 | 99714  | 0      | 207288 | 1977 AE | -    | -      | -      | -     |
| 2011 AE | 98950  | 89656  | 0      | 188606 | 1972 AE | -    | -      | -      | -     |
| 2009 PE | -      | -      | -      | -      | 1971 AE | -    | -      | -      | -     |
| 2006 AE | -      | -      | -      | -      | 1969 AE | -    | -      | -      | -     |
| 2004 PE | -      | -      | -      | -      | 1967 AE | -    | -      | -      | -     |
| 2001 AE | -      | -      | -      | -      | 1962 AE | -    | -      | -      | -     |
| 1999 PE | -      | -      | -      | -      | 1957 AE | -    | -      | -      | -     |
| 1996 AE | -      | -      | -      | -      | 1952 AE | -    | -      | -      | -     |

Number of Electors

Note : AE : Assembly Election, PE : Assembly Segment of Parliamentary Election