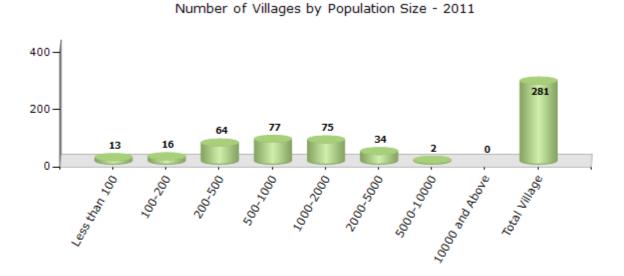

#### Number of Villages by Population Size - 2011

| Less<br>than<br>100 | 100-<br>200 | 200-<br>500 | 500-<br>1000 | 1000-<br>2000 | 2000-<br>5000 | 5000-<br>10000 | 10000<br>and<br>Above | Total<br>Village |
|---------------------|-------------|-------------|--------------|---------------|---------------|----------------|-----------------------|------------------|
| 13                  | 16          | 64          | 77           | 75            | 34            | 2              | 0                     | 281              |