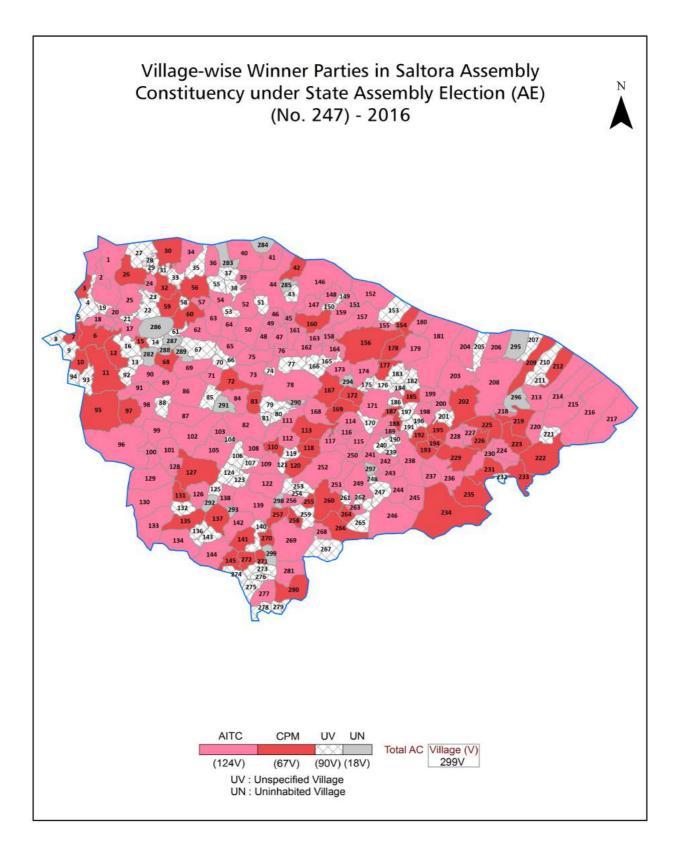

| 166-167  |
| 11  | Disclaimer                                                                                                                                                                                                                                                                                                                                                                                                                                                                | 168      |

## **Location & Political Map**



indiastatelections

## **Administrative Setup**

#### List of Village Panchayat & Intermediate Panchayat (Block) Name - 2011

| Village Name      | Village Panchayat Name | Intermediate Panchayat<br>Name |
|-------------------|------------------------|--------------------------------|
| Adhuri            | Gogra                  | Saltora                        |
| Adwitpur          | Barshal                | Gangajalghati                  |
| Alunia            | Pabra                  | Saltora                        |
| Amjhor            | Tiluri                 | Saltora                        |
| Anandapur         | Bamuntore              | Saltora                        |
| Anandapur         | Kushtore               | Mejhia                         |
| Arddhagram        | Ardhagram