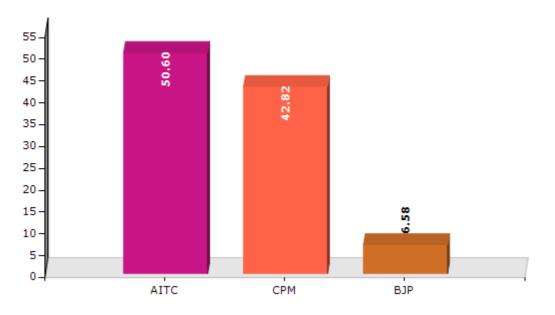

#### Summary Result of Assembly Election - 2011

| Candidate Name        | Party | Votes | Votes % |
|-----------------------|-------|-------|---------|
| Swapan Bouri          | AITC  | 82597 | 50.6    |
| Sasthi Charan Bauri   | СРМ   | 69900 | 42.82   |
| Mangal Chandra Mondal | BJP   | 10741 | 6.58    |

Votes Percentage of Top Parties - 2011