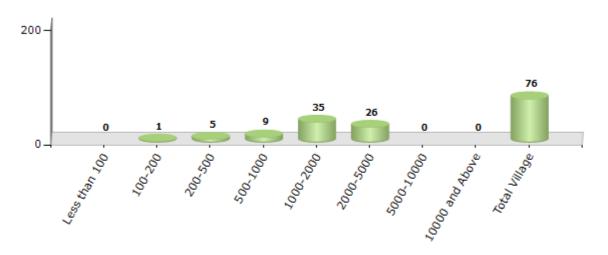

#### Number of Villages by Population Size - 2011

| Less<br>than<br>100 | 100-<br>200 | 200-<br>500 | 500-<br>1000 | 1000-<br>2000 | 2000-<br>5000 | 5000-<br>10000 | 10000<br>and<br>Above | Total<br>Village |
|---------------------|-------------|-------------|--------------|---------------|---------------|----------------|-----------------------|------------------|
| 0                   | 1           | 5           | 9            | 35            | 26            | 0              | 0                     | 76               |

Number of Villages by Population Size - 2011