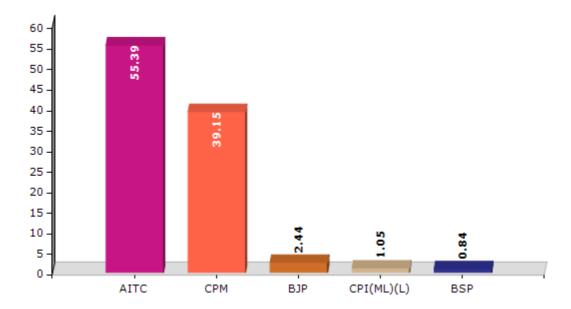

#### **Summary Result of Assembly Election - 2011**

| Candidate Name      | Party      | Votes | Votes % |
|---------------------|------------|-------|---------|
| Dhiman Roy          | AITC       | 94451 | 55.39   |
| Satyasebi Kar       | СРМ        | 66759 | 39.15   |
| Gopal Nandi         | ВЈР        | 4168  | 2.44    |
| Jayasri Das         | CPI(ML)(L) | 1783  | 1.05    |
| Tarakeswar Hawlader | BSP        | 1428  | 0.84    |
| Tapas Roy           | IND        | 1344  | 0.79    |
| Uttam Kumar Raha    | IND        | 600   | 0.35    |

#### Votes Percentage of Top Parties - 2011