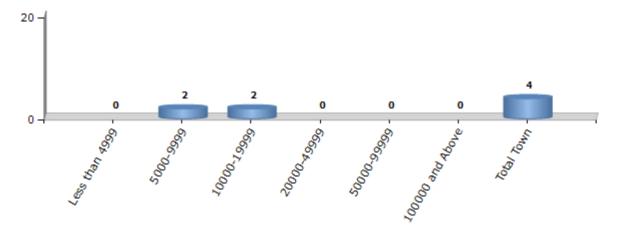

#### **Number of Towns by Population Size - 2011**

| Less than | 5000-9999 | 10000- | 20000- | 50000- | 100000 and | Total |
|-----------|-----------|--------|--------|--------|------------|-------|
| 4999      |           | 19999  | 49999  | 99999  | Above      | Town  |
| 0         | 2         | 2      | 0      | 0      | 0          | 4     |

Number of Towns by Population Size - 2011