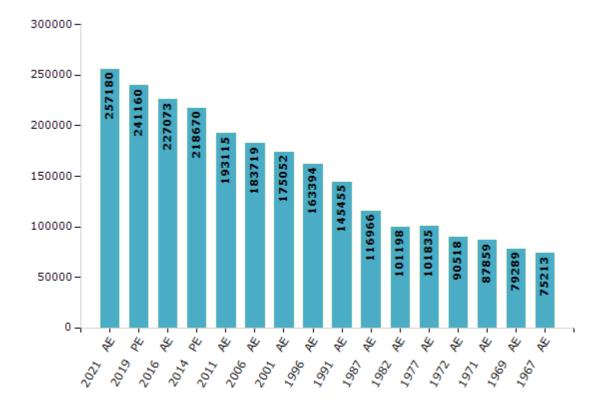

#### **Electors by Male & Female**

| Year    | Male   | Female | Others | Total  |
|---------|--------|--------|--------|--------|
| 2021 AE | 129652 | 127521 | 7      | 257180 |
| 2019 PE | 121962 | 119196 | 2      | 241160 |
| 2016 AE | 115113 | 111958 | 2      | 227073 |
| 2014 PE | 110876 | 107791 | 3      | 218670 |
| 2011 AE | 99144  | 93971  | 0      | 193115 |
| 2009 PE | -      | -      | -      | -      |
| 2006 AE | 95526  | 88193  | -      | 183719 |
| 2004 PE | -      | -      | -      | -      |
| 2001 AE | 91010  | 84042  | -      | 175052 |
| 1999 PE | -      | -      | -      | -      |
| 1996 AE | 89878  | 73516  | -      | 163394 |

| Year    | Male  | Female | Others | Total  |
|---------|-------|--------|--------|--------|
| 1991 AE | 79942 | 65513  | -      | 145455 |
| 1987 AE | 64285 | 52681  | -      | 116966 |
| 1982 AE | 55931 | 45267  | -      | 101198 |
| 1977 AE | 53809 | 48026  | -      | 101835 |
| 1972 AE | 48316 | 42202  | -      | 90518  |
| 1971 AE | 45484 | 42375  | -      | 87859  |
| 1969 AE | 41674 | 37615  | -      | 79289  |
| 1967 AE | -     | -      | -      | 75213  |
| 1962 AE | -     | -      | -      | -      |
| 1957 AE | -     | -      | -      | -      |
| 1952 AE | -     | -      | -      | _      |

#### Number of Electors

Note: AE: Assembly Election, PE: Assembly Segment of Parliamentary Election