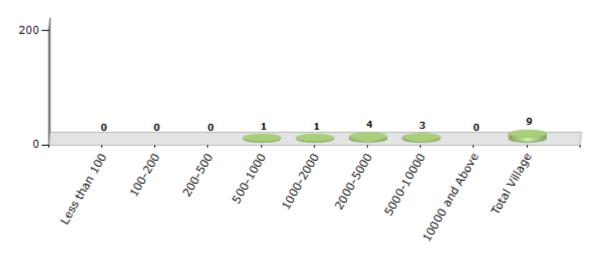

#### Number of Villages by Population Size - 2011

| Less<br>than<br>100 | 100-<br>200 | 200-<br>500 | 500-<br>1000 | 1000-<br>2000 | 2000-<br>5000 | 5000-<br>10000 | 10000<br>and<br>Above | Total<br>Village |
|---------------------|-------------|-------------|--------------|---------------|---------------|----------------|-----------------------|------------------|
| 0                   | 0           | 0           | 1            | 1             | 4             | 3              | 0                     | 9                |

Number of Villages by Population Size - 2011