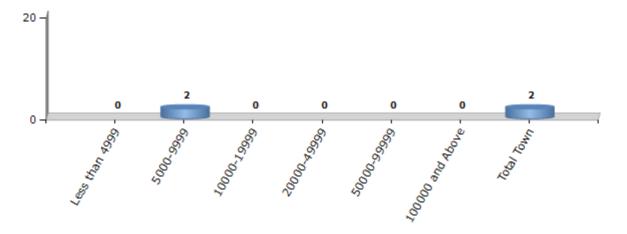

#### **Number of Towns by Population Size - 2011**

| Less than<br>4999 | 5000-9999 | 10000-<br>19999 | 20000-<br>49999 | 50000-<br>99999 | 100000 and<br>Above | Total<br>Town |
|-------------------|-----------|-----------------|-----------------|-----------------|---------------------|---------------|
| 0                 | 2         | 0               | 0               | 0               | 0                   | 2             |

Number of Towns by Population Size - 2011