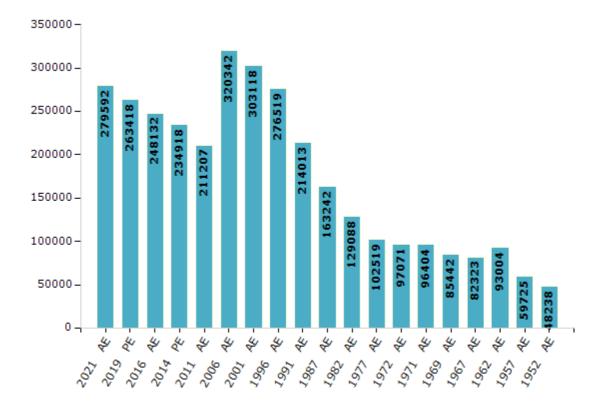

#### **Electors by Male & Female**

| Year    | Male   | Female | Others | Total  | Year    | Male   | Female | Others | Total  |
|---------|--------|--------|--------|--------|---------|--------|--------|--------|--------|
| 2021 AE | 139845 | 139734 | 13     | 279592 | 1991 AE | 117604 | 96409  | -      | 214013 |
| 2019 PE | 132306 | 131104 | 8      | 263418 | 1987 AE | 94567  | 68675  | -      | 163242 |
| 2016 AE | 124677 | 123451 | 4      | 248132 | 1982 AE | 72788  | 56300  | -      | 129088 |
| 2014 PE | 118805 | 116108 | 5      | 234918 | 1977 AE | 53431  | 49088  | -      | 102519 |
| 2011 AE | 107949 | 103258 | 0      | 211207 | 1972 AE | 55209  | 41862  | -      | 97071  |
| 2009 PE | -      | -      | -      | -      | 1971 AE | 50551  | 45853  | -      | 96404  |
| 2006 AE | 168944 | 151398 | -      | 320342 | 1969 AE | 46897  | 38545  | -      | 85442  |
| 2004 PE | -      | -      | -      | -      | 1967 AE | -      | -      | -      | 82323  |
| 2001 AE | 158176 | 144942 | -      | 303118 | 1962 AE | -      | -      | -      | 93004  |
| 1999 PE | -      | -      | -      | -      | 1957 AE | -      | -      | -      | 59725  |
| 1996 AE | 152115 | 124404 | -      | 276519 | 1952 AE | -      | -      | -      | 48238  |

#### Number of Electors

Note: AE: Assembly Election, PE: Assembly Segment of Parliamentary Election