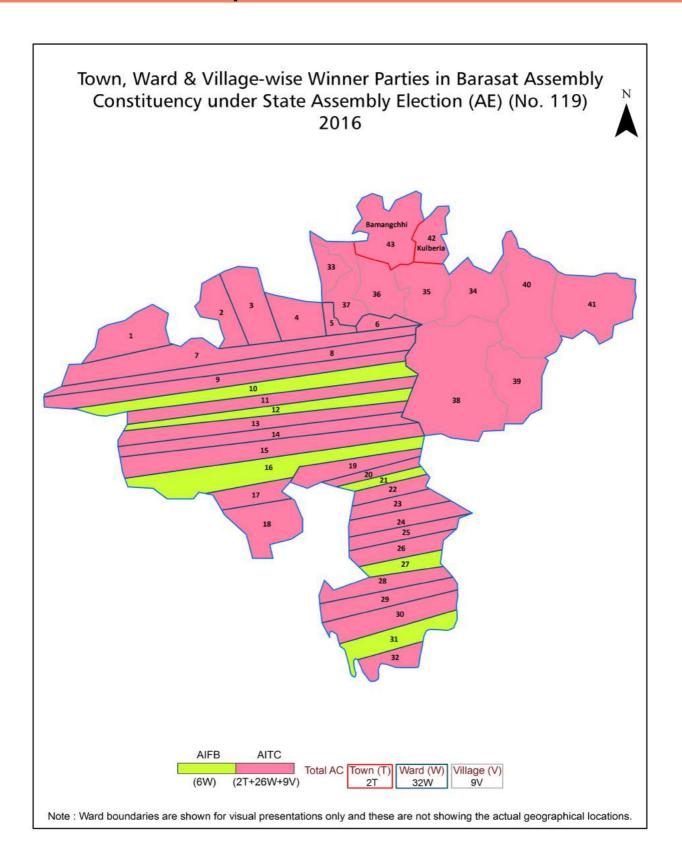

# West Bengal Assembly Factbook<sup>™</sup>

**Barasat Assembly Constituency** 

Barasat Vidhan Sabha