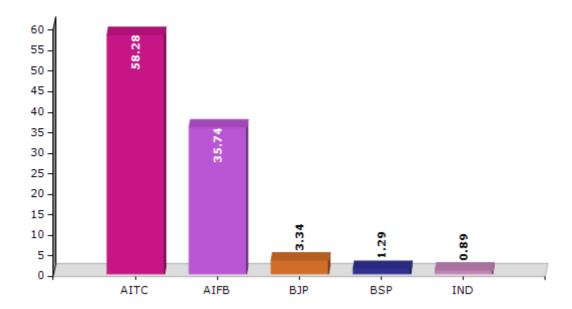

#### **Summary Result of Assembly Election - 2011**

| Candidate Name         | Party | Votes  | Votes % |
|------------------------|-------|--------|---------|
| Chiranjeet Chakrabarti | AITC  | 103954 | 58.28   |
| Sanjib Chattopadhaya   | AIFB  | 63743  | 35.74   |
| Tuhin Kumar Mondal     | ВЈР   | 5957   | 3.34    |
| Tapan Sarkar           | BSP   | 2302   | 1.29    |
| Bablu Jana             | IND   | 1584   | 0.89    |
| Ramtanay Bhattacharya  | SAP   | 823    | 0.46    |

#### Votes Percentage of Top Parties - 2011