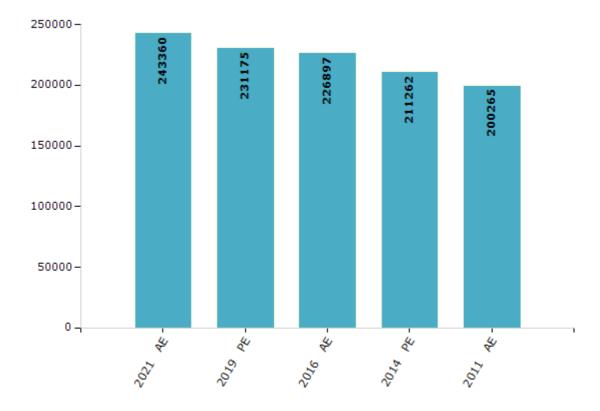

#### **Electors by Male & Female**

| Year    | Male   | Female | Others | Total  | Year    | Male | Female | Others | Total |
|---------|--------|--------|--------|--------|---------|------|--------|--------|-------|
| 2021 AE | 119768 | 123583 | 9      | 243360 | 1991 AE | -    | -      | -      | -     |
| 2019 PE | 114357 | 116812 | 6      | 231175 | 1987 AE | -    | -      | -      | -     |
| 2016 AE | 113009 | 113884 | 4      | 226897 | 1982 AE | -    | -      | -      | -     |
| 2014 PE | 105772 | 105488 | 2      | 211262 | 1977 AE | -    | -      | -      | -     |
| 2011 AE | 101399 | 98866  | 0      | 200265 | 1972 AE | -    | -      | -      | -     |
| 2009 PE | -      | -      | -      | -      | 1971 AE | -    | -      | -      | -     |
| 2006 AE | -      | -      | -      | -      | 1969 AE | -    | -      | -      | -     |
| 2004 PE | -      | -      | -      | -      | 1967 AE | -    | -      | -      | -     |
| 2001 AE | -      | -      | -      | -      | 1962 AE | -    | -      | -      | -     |
| 1999 PE | -      | -      | -      | -      | 1957 AE | -    | -      | -      | -     |
| 1996 AE | -      | -      | -      | -      | 1952 AE | -    | -      | -      | -     |

#### Number of Electors

**Note:** AE: Assembly Election, PE: Assembly Segment of Parliamentary Election