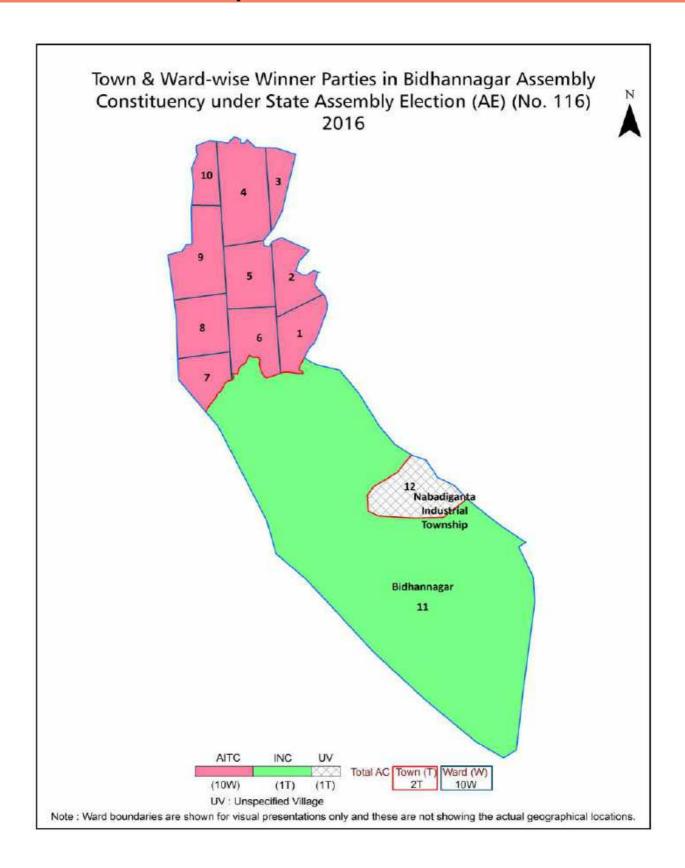

| 136      |
| 9   | Abbreviation & Sources                                                                                                                                                                                                                                                                                           | 138-139  |
| 10  | Disclaimer                                                                                                                                                                                                                                                                                                       | 140      |

## **Location & Political Map**



#### **Demographics**

#### **Number of Towns by Population Size - 2011**

| Less than | 5000-9999 | 10000- | 20000- | 50000- | 100000 and | Total |
|-----------|-----------|--------|--------|--------|------------|-------|
| 4999      |           | 19999  | 49999  | 99999  | Above      | Town  |
| 1         | 0         | 0      | 0      | 0      | 1          | 2     |

#### Number of Towns by Population Size - 2011



#### **Electoral Features**

#### **Electors by Male & Female**

| Year    | Male   | Female | Others | Total  | Year    | Male | Female | Others | Total |
|---------|--------|--------|--------|--------|---------|------|--------|--------|-------|
| 2021 AE | 119768 | 123583 | 9      | 243360 | 1991 AE | -    | -      | -      | -     |
| 2019 PE | 114357 | 116812 | 6      |