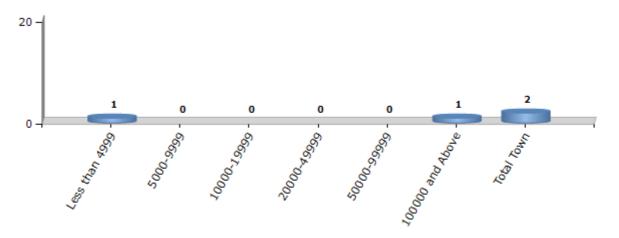

#### **Number of Towns by Population Size - 2011**

| Less than | 5000-9999 | 10000- | 20000- | 50000- | 100000 and | Total |
|-----------|-----------|--------|--------|--------|------------|-------|
| 4999      |           | 19999  | 49999  | 99999  | Above      | Town  |
| 1         | 0         | 0      | 0      | 0      | 1          | 2     |

#### Number of Towns by Population Size - 2011