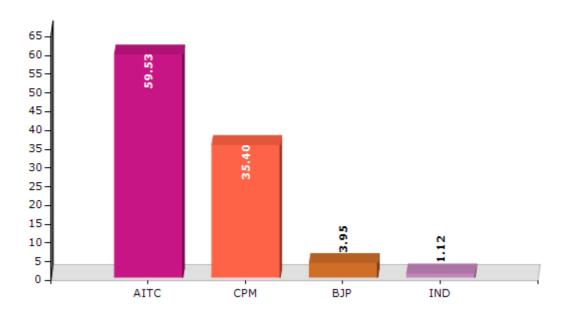

#### **Summary Result of Assembly Election - 2011**

| Candidate Name | Party | Votes | Votes % |
|----------------|-------|-------|---------|
| Sujit Bose     | AITC  | 88642 | 59.53   |
| Palash Das     | СРМ   | 52717 | 35.4    |
| Ashoke Sarkar  | ВЈР   | 5877  | 3.95    |
| Palash Biswas  | IND   | 1668  | 1.12    |

#### Votes Percentage of Top Parties - 2011