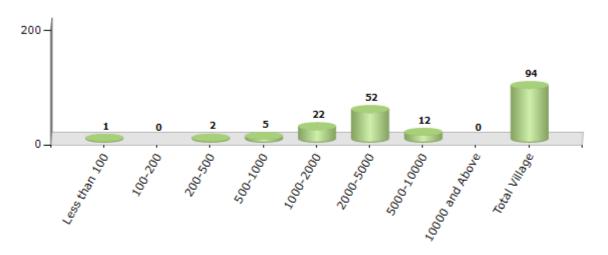

#### Number of Villages by Population Size - 2011

| Less<br>than<br>100 | 100-<br>200 | 200-<br>500 | 500-<br>1000 | 1000-<br>2000 | 2000-<br>5000 | 5000-<br>10000 | 10000<br>and<br>Above | Total<br>Village |
|---------------------|-------------|-------------|--------------|---------------|---------------|----------------|-----------------------|------------------|
| 1                   | 0           | 2           | 5            | 22            | 52            | 12             | 0                     | 94               |

Number of Villages by Population Size - 2011