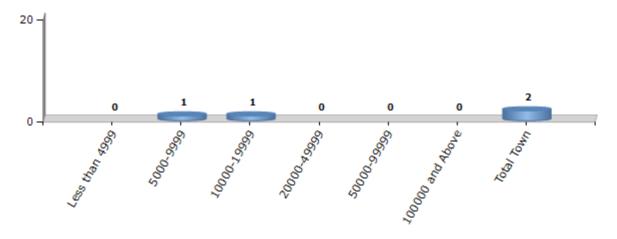

#### **Number of Towns by Population Size - 2011**

| Less than | 5000-9999 | 10000- | 20000- | 50000- | 100000 and | Total |
|-----------|-----------|--------|--------|--------|------------|-------|
| 4999      |           | 19999  | 49999  | 99999  | Above      | Town  |
| 0         | 1         | 1      | 0      | 0      | 0          | 2     |

Number of Towns by Population Size - 2011