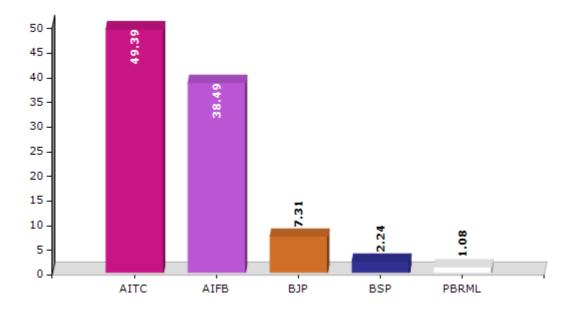

#### **Summary Result of Assembly Election - 2011**

| Candidate Name      | Party | Votes | Votes % |
|---------------------|-------|-------|---------|
| Dr. M. Nuruzzaman   | AITC  | 78395 | 49.39   |
| Dr. Mortoza Hossain | AIFB  | 61095 | 38.49   |
| Tarun Kanti Ghosh   | ВЈР   | 11606 | 7.31    |
| Roushan Ali         | BSP   | 3562  | 2.24    |
| Kausar Ali Mullick  | PBRML | 1708  | 1.08    |
| Bhaskar Ghosh       | IND   | 1369  | 0.86    |
| Abdul Ahed Molla    | IND   | 979   | 0.62    |

#### Votes Percentage of Top Parties - 2011