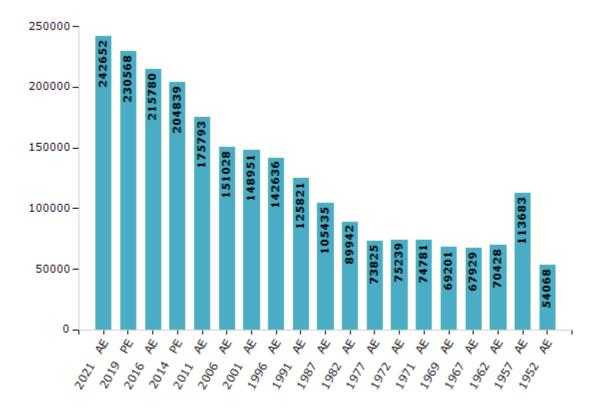

#### **Electors by Male & Female**

| Year    | Male   | Female | Others | Total  | Year    | Male  |
|---------|--------|--------|--------|--------|---------|-------|
| 2021 AE | 124551 | 118097 | 4      | 242652 | 1991 AE | 69205 |
| 2019 PE | 119333 | 111230 | 5      | 230568 | 1987 AE | 55791 |
| 2016 AE | 112395 | 103382 | 3      | 215780 | 1982 AE | 52512 |
| 2014 PE | 107124 | 97713  | 2      | 204839 | 1977 AE | 38848 |
| 2011 AE | 93421  | 82372  | 0      | 175793 | 1972 AE | 42807 |
| 2009 PE | -      | -      | -      | -      | 1971 AE | 38908 |
| 2006 AE | 81074  | 69954  | -      | 151028 | 1969 AE | 35681 |
| 2004 PE | -      | -      | -      | -      | 1967 AE | -     |
| 2001 AE | 77707  | 71244  | -      | 148951 | 1962 AE | -     |
| 1999 PE | -      | -      | -      | -      | 1957 AE | -     |
| 1996 AE | 78460  | 64176  | -      | 142636 | 1952 AE | -     |

| Year    | Male  | Female | Others | Total  |
|---------|-------|--------|--------|--------|
| 1991 AE | 69205 | 56616  | -      | 125821 |
| 1987 AE | 55791 | 49644  | -      | 105435 |
| 1982 AE | 52512 | 37430  | -      | 89942  |
| 1977 AE | 38848 | 34977  | -      | 73825  |
| 1972 AE | 42807 | 32432  | -      | 75239  |
| 1971 AE | 38908 | 35873  | -      | 74781  |
| 1969 AE | 35681 | 33520  | -      | 69201  |
| 1967 AE | -     | -      | -      | 67929  |
| 1962 AE | -     | -      | -      | 70428  |
| 1957 AE | -     | -      | -      | 113683 |
| 1952 AE | -     | -      | _      | 54068  |

#### Number of Electors

Note: AE: Assembly Election, PE: Assembly Segment of Parliamentary Election