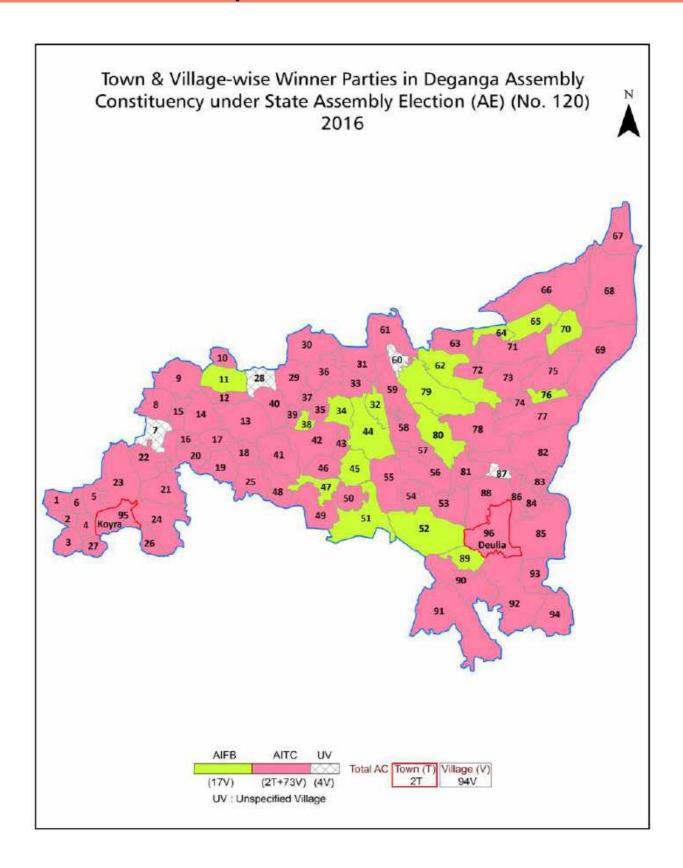

#### **Polling Station Level Election Results**

Polling Station-wise Votes Secured by Overall Top Five Parties in Deganga Assembly in Assembly Election (AE) under Barasat Parliamentary Constituency in West Bengal (2016)