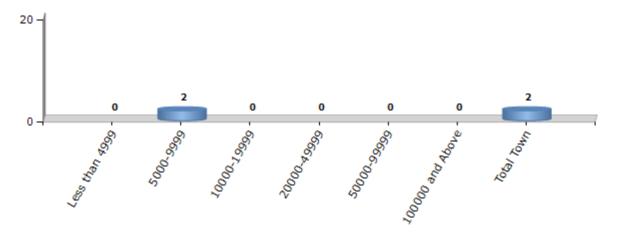

#### **Number of Towns by Population Size - 2011**

| Less than<br>4999 | 5000-9999 | 10000-<br>19999 | 20000-<br>49999 | 50000-<br>99999 | 100000 and<br>Above | Total<br>Town |  |
|-------------------|-----------|-----------------|-----------------|-----------------|---------------------|---------------|--|
| 0                 | 2         | 0               | 0               | 0               | 0                   | 2             |  |