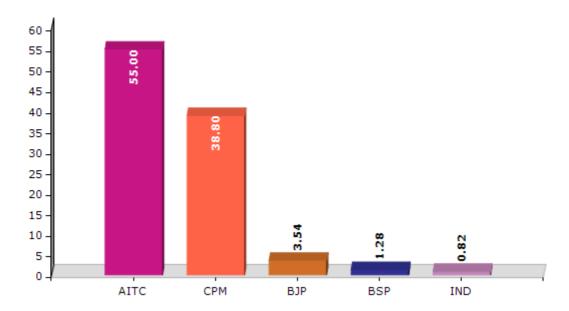

#### **Summary Result of Assembly Election - 2011**

| Candidate Name             | Party | Votes | Votes % |
|----------------------------|-------|-------|---------|
| Jyoti Priya Mallick        | AITC  | 86218 | 55      |
| Pranab Kumar Bhattacharyya | СРМ   | 60826 | 38.8    |
| Utpal Kumar Paul           | ВЈР   | 5543  | 3.54    |
| Kamalendu Bala             | BSP   | 2001  | 1.28    |
| Satyen Roy                 | IND   | 1288  | 0.82    |
| Amar Krishna Mandal        | IND   | 877   | 0.56    |