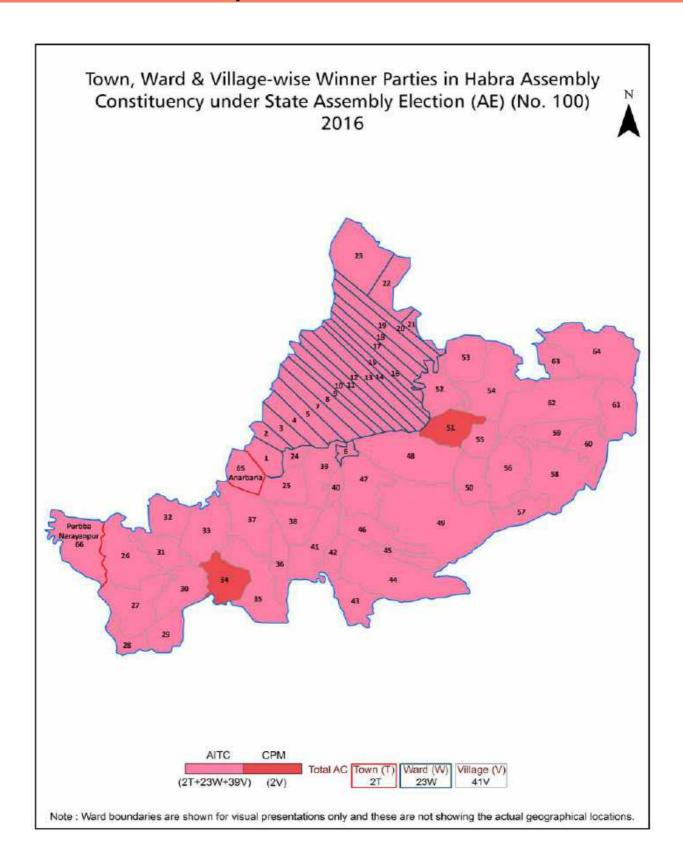

# West Bengal Assembly Factbook<sup>™</sup>

**Habra Assembly Constituency** 

Habra Vidhan Sabha

#### **Polling Station Level Election Results**

Polling Station-wise Votes Secured by Overall Top Five Parties in Habra Assembly in Assembly Election (AE) under Barasat Parliamentary Constituency in West Bengal (2016)