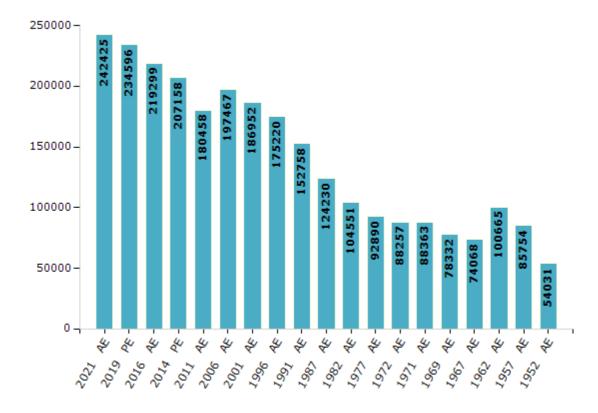

#### **Electors by Male & Female**

| Year    | Male   | Female | Others | Total  | Year    | Male  | Female |
|---------|--------|--------|--------|--------|---------|-------|--------|
| 2021 AE | 124137 | 118273 | 15     | 242425 | 1991 AE | 83952 | 68806  |
| 2019 PE | 120667 | 113916 | 13     | 234596 | 1987 AE | 70259 | 53971  |
| 2016 AE | 112524 | 106770 | 5      | 219299 | 1982 AE | 60787 | 43764  |
| 2014 PE | 106230 | 100924 | 4      | 207158 | 1977 AE | 50911 | 41979  |
| 2011 AE | 92682  | 87776  | 0      | 180458 | 1972 AE | 50939 | 37318  |
| 2009 PE | -      | -      | -      | -      | 1971 AE | 45870 | 42493  |
| 2006 AE | 104140 | 93327  | -      | 197467 | 1969 AE | 41434 | 36898  |
| 2004 PE | -      | -      | -      | -      | 1967 AE | -     | -      |
| 2001 AE | 97847  | 89105  | -      | 186952 | 1962 AE | -     | -      |
| 1999 PE | -      | -      | -      | -      | 1957 AE | -     | -      |
| 1996 AE | 96440  | 78780  | -      | 175220 | 1952 AE | -     | -      |