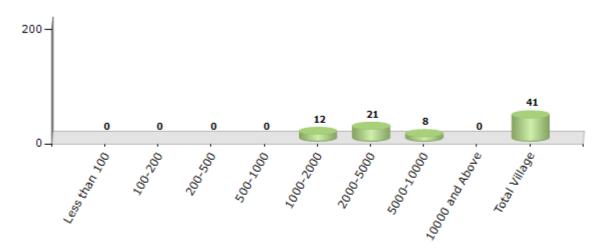

#### Number of Villages by Population Size - 2011

| Less<br>than<br>100 | 100-<br>200 | 200-<br>500 | 500-<br>1000 | 1000-<br>2000 | 2000-<br>5000 | 5000-<br>10000 | 10000<br>and<br>Above | Total<br>Village |
|---------------------|-------------|-------------|--------------|---------------|---------------|----------------|-----------------------|------------------|
| 0                   | 0           | 0           | 0            | 12            | 21            | 8              | 0                     | 41               |

Number of Villages by Population Size - 2011