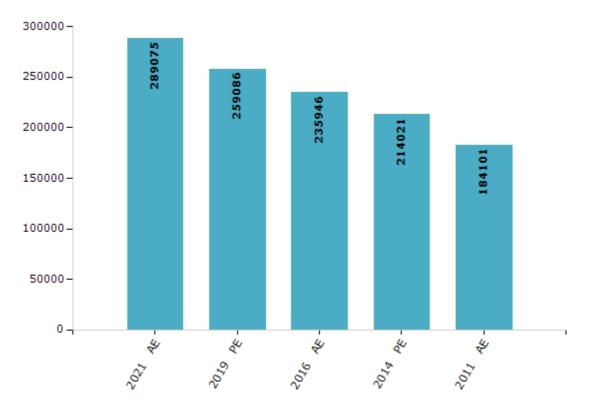

#### **Electors by Male & Female**

| Year    | Male   | Female | Others | Total  | Year    | Male | Female | Others | Total |
|---------|--------|--------|--------|--------|---------|------|--------|--------|-------|
| 2021 AE | 146954 | 142112 | 9      | 289075 | 1991 AE | -    | -      | -      | -     |
| 2019 PE | 132944 | 126135 | 7      | 259086 | 1987 AE | -    | -      | -      | -     |
| 2016 AE | 121429 | 114510 | 7      | 235946 | 1982 AE | -    | -      | -      | -     |
| 2014 PE | 111093 | 102923 | 5      | 214021 | 1977 AE | -    | -      | -      | -     |
| 2011 AE | 96782  | 87319  | 0      | 184101 | 1972 AE | -    | -      | -      | -     |
| 2009 PE | -      | -      | -      | -      | 1971 AE | -    | -      | -      | -     |
| 2006 AE | -      | -      | -      | -      | 1969 AE | -    | -      | -      | -     |
| 2004 PE | -      | -      | -      | -      | 1967 AE | -    | -      | -      | -     |
| 2001 AE | -      | -      | -      | -      | 1962 AE | -    | -      | -      | -     |
| 1999 PE | -      | -      | -      | -      | 1957 AE | -    | -      | -      | -     |
| 1996 AE | -      | -      | -      | -      | 1952 AE | -    | -      | -      | -     |

Number of Electors

Note : AE : Assembly Election, PE : Assembly Segment of Parliamentary Election