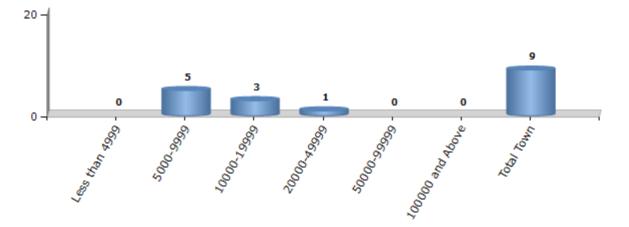

#### Number of Towns by Population Size - 2011

| Less than | 5000-9999 | 10000- | 20000- | 50000- | 100000 and | Total |
|-----------|-----------|--------|--------|--------|------------|-------|
| 4999      |           | 19999  | 49999  | 99999  | Above      | Town  |
| 0         | 5         | 3      | 1      | 0      | 0          | 9     |

Number of Towns by Population Size - 2011