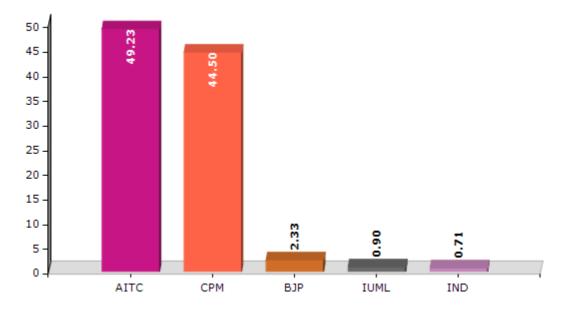

#### Summary Result of Assembly Election - 2011

| Candidate Name    | Party | Votes | Votes % |
|-------------------|-------|-------|---------|
| Sabyasachi Dutta  | AITC  | 80738 | 49.23   |
| Tapash Chatterjee | СРМ   | 72991 | 44.5    |
| Priyalal Dutta    | BJP   | 3827  | 2.33    |
| Md. Salim Makkar  | IUML  | 1474  | 0.9     |
| Tapan Kumar Paul  | IND   | 1159  | 0.71    |
| Himangsu Mallick  | IND   | 1093  | 0.67    |
| Gopal Chakraborty | IND   | 881   | 0.54    |
| Basudeb Naskar    | BSP   | 834   | 0.51    |
| Kashem Gazi       | IND   | 665   | 0.41    |
| Atin Kumar Roy    | IND   | 345   | 0.21    |

Votes Percentage of Top Parties - 2011