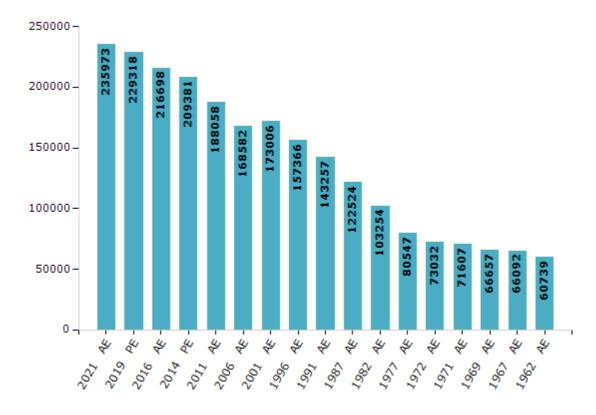

#### **Electors by Male & Female**

| Year    | Male   | Female | Others | Total  |
|---------|--------|--------|--------|--------|
| 2021 AE | 119289 | 116677 | 7      | 235973 |
| 2019 PE | 116647 | 112666 | 5      | 229318 |
| 2016 AE | 111107 | 105588 | 3      | 216698 |
| 2014 PE | 107916 | 101461 | 4      | 209381 |
| 2011 AE | 98141  | 89917  | 0      | 188058 |
| 2009 PE | -      | -      | -      | -      |
| 2006 AE | 87392  | 81190  | -      | 168582 |
| 2004 PE | -      | -      | -      | -      |
| 2001 AE | 86392  | 86614  | -      | 173006 |
| 1999 PE | -      | -      | -      | -      |
| 1996 AE | 84043  | 73323  | -      | 157366 |

| Year    | Male  | Female | Others | Total  |
|---------|-------|--------|--------|--------|
| 1991 AE | 75409 | 67848  | -      | 143257 |
| 1987 AE | 62330 | 60194  | -      | 122524 |
| 1982 AE | 56529 | 46725  | -      | 103254 |
| 1977 AE | 42029 | 38518  | -      | 80547  |
| 1972 AE | 37602 | 35430  | -      | 73032  |
| 1971 AE | 36516 | 35091  | -      | 71607  |
| 1969 AE | 34010 | 32647  | -      | 66657  |
| 1967 AE | -     | -      | -      | 66092  |
| 1962 AE | -     | -      | -      | 60739  |
| 1957 AE | -     | -      | -      | -      |
| 1952 AE | _     | -      | -      | _      |

#### Number of Electors

Note: AE: Assembly Election, PE: Assembly Segment of Parliamentary Election