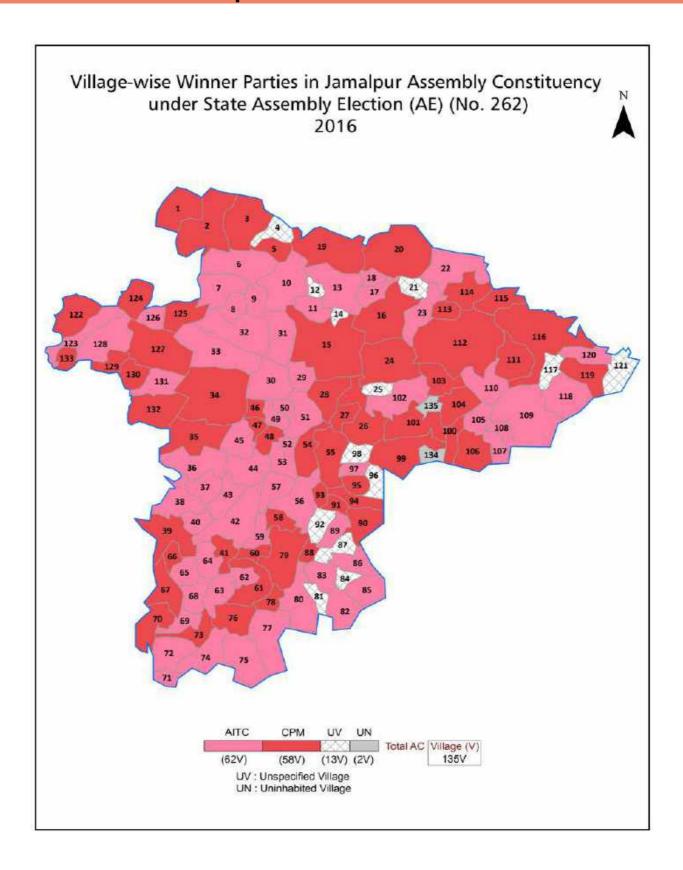

| 168-169  |
| 11  | Disclaimer                                                                                                                                                                                                                                                                                                                                                                                                                                              | 170      |

### **Location & Political Map**



#### **Administrative Setup**

#### List of Village Panchayat & Intermediate Panchayat (Block) Name - 2011

| Village Name    | Village Panchayat Name | Intermediate Panchayat<br>Name |
|-----------------|------------------------|--------------------------------|
| Abujhati        | Abujhati-I             | Jamalpur                       |
| Ajapur          | Ajhapur                | Jamalpur                       |
| Ajhapur         | Abujhati-II            | Jamalpur                       |
| Amarpur         | Jyotsreeram            | Jamalpur                       |
| Amra            | Jargram                | Jamalpur                       |
| Anguna          | Mugura                 | Raina - I                      |
| Antpara         | Jaragram               | Jamalpur