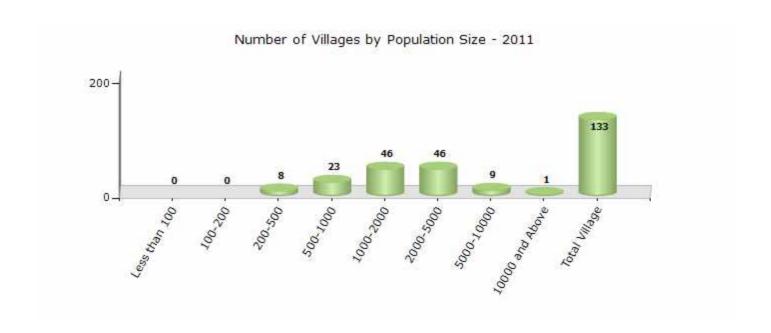

#### Number of Villages by Population Size - 2011

| Less<br>than<br>100 | 100-<br>200 | 200-<br>500 | 500-<br>1000 | 1000-<br>2000 | 2000-<br>5000 | 5000-<br>10000 | 10000<br>and<br>Above | Total<br>Village |
|---------------------|-------------|-------------|--------------|---------------|---------------|----------------|-----------------------|------------------|
| 0                   | 0           | 8           | 23           | 46            | 46            | 9              | 1                     | 133              |