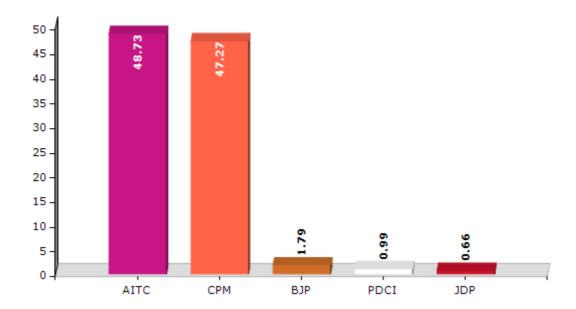

#### **Summary Result of Assembly Election - 2011**

| Candidate Name    | Party | Votes | Votes % |
|-------------------|-------|-------|---------|
| Ujjal Pramanick   | AITC  | 84434 | 48.73   |
| Samar Hazra       | СРМ   | 81891 | 47.27   |
| Subrata Malik     | ВЈР   | 3102  | 1.79    |
| Rabindra Nath Bag | PDCI  | 1721  | 0.99    |
| Pratap Malik      | JDP   | 1149  | 0.66    |
| Suranjan Halder   | BSP   | 958   | 0.55    |

#### Votes Percentage of Top Parties - 2011