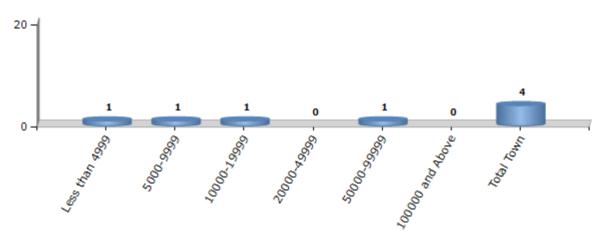

#### **Number of Towns by Population Size - 2011**

| Less than | 5000-9999 | 10000- | 20000- | 50000- | 100000 and | Total |
|-----------|-----------|--------|--------|--------|------------|-------|
| 4999      |           | 19999  | 49999  | 99999  | Above      | Town  |
| 1         | 1         | 1      | 0      | 1      | 0          | 4     |

Number of Towns by Population Size - 2011