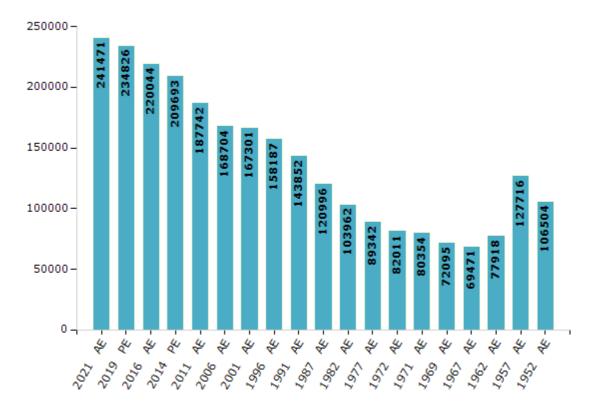

#### **Electors by Male & Female**

| Year    | Male   | Female | Others | Total  | Year    |
|---------|--------|--------|--------|--------|---------|
| 2021 AE | 122904 | 118561 | 6      | 241471 | 1991 AE |
| 2019 PE | 120028 | 114793 | 5      | 234826 | 1987 AE |
| 2016 AE | 113480 | 106563 | 1      | 220044 | 1982 AE |
| 2014 PE | 108756 | 100936 | 1      | 209693 | 1977 AE |
| 2011 AE | 98391  | 89351  | 0      | 187742 | 1972 AE |
| 2009 PE | -      | -      | -      | -      | 1971 AE |
| 2006 AE | 87675  | 81029  | -      | 168704 | 1969 AE |
| 2004 PE | -      | -      | -      | -      | 1967 AE |
| 2001 AE | 84358  | 82943  | -      | 167301 | 1962 AE |
| 1999 PE | -      | -      | -      | -      | 1957 AE |
| 1996 AE | 80995  | 77192  | -      | 158187 | 1952 AE |

| Year    | Male  | Female | Others | Total  |
|---------|-------|--------|--------|--------|
| 1991 AE | 74179 | 69673  | -      | 143852 |
| 1987 AE | 61341 | 59655  | -      | 120996 |
| 1982 AE | 53006 | 50956  | -      | 103962 |
| 1977 AE | 46382 | 42960  | -      | 89342  |
| 1972 AE | 43218 | 38793  | -      | 82011  |
| 1971 AE | 42318 | 38036  | -      | 80354  |
| 1969 AE | 40986 | 31109  | -      | 72095  |
| 1967 AE | -     | -      | -      | 69471  |
| 1962 AE | -     | -      | -      | 77918  |
| 1957 AE | -     | -      | -      | 127716 |
| 1952 AE | -     | -      | -      | 106504 |

#### Number of Electors

Note: AE: Assembly Election, PE: Assembly Segment of Parliamentary Election