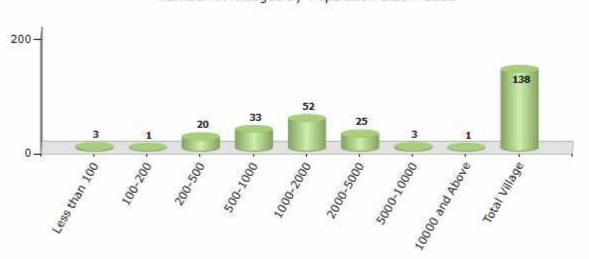

#### Number of Villages by Population Size - 2011

| tl | ess<br>han<br>100 | 100-<br>200 | 200-<br>500 | 500-<br>1000 | 1000-<br>2000 | 2000-<br>5000 | 5000-<br>10000 | 10000<br>and<br>Above | Total<br>Village |
|----|-------------------|-------------|-------------|--------------|---------------|---------------|----------------|-----------------------|------------------|
|    | 3                 | 1           | 20          | 33           | 52            | 25            | 3              | 1                     | 138              |

Number of Villages by Population Size - 2011