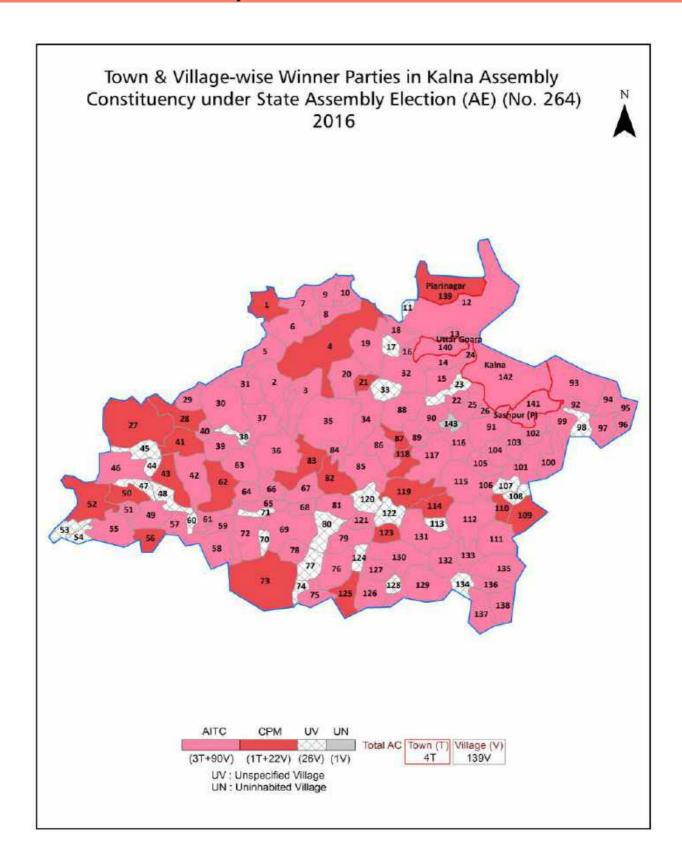

# West Bengal Assembly Factbook<sup>™</sup>

Kalna Assembly Constituency

Kalna Vidhan Sabha