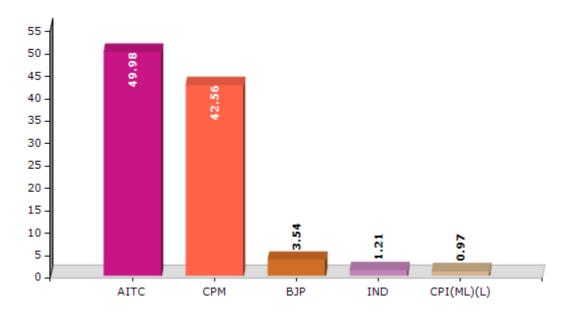

#### **Summary Result of Assembly Election - 2011**

| Candidate Name       | Party      | Votes | Votes % |
|----------------------|------------|-------|---------|
| Kundu Biswajit       | AITC       | 85096 | 49.98   |
| Sukul Chandra Sikdar | СРМ        | 72459 | 42.56   |
| Dilip Mondal         | ВЈР        | 6021  | 3.54    |
| Tapas Das            | IND        | 2053  | 1.21    |
| Pejush Kumar Sahana  | CPI(ML)(L) | 1647  | 0.97    |
| Shibu Halder         | PDS        | 1557  | 0.91    |
| Radhesyam Mandal     | BSP        | 1437  | 0.84    |

#### Votes Percentage of Top Parties - 2011