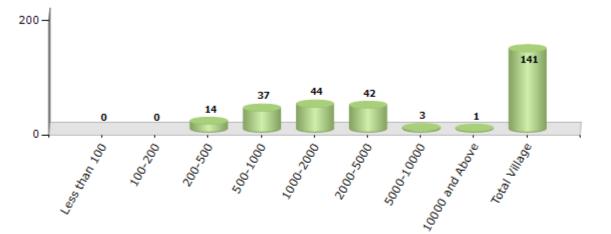

#### Number of Villages by Population Size - 2011

| Less<br>than<br>100 | 100-<br>200 | 200-<br>500 | 500-<br>1000 | 1000-<br>2000 | 2000-<br>5000 | 5000-<br>10000 | 10000<br>and<br>Above | Total<br>Village |
|---------------------|-------------|-------------|--------------|---------------|---------------|----------------|-----------------------|------------------|
| 0                   | 0           | 14          | 37           | 44            | 42            | 3              | 1                     | 141              |

Number of Villages by Population Size - 2011