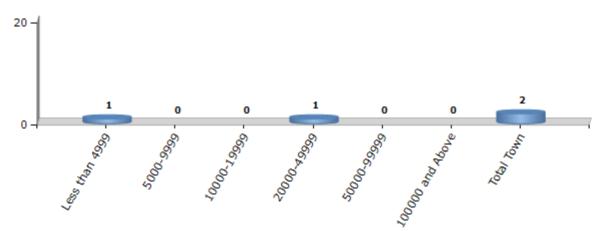

#### Number of Towns by Population Size - 2011

| Less than | 5000-9999 | 10000- | 20000- | 50000- | 100000 and | Total |
|-----------|-----------|--------|--------|--------|------------|-------|
| 4999      |           | 19999  | 49999  | 99999  | Above      | Town  |
| 1         | 0         | 0      | 1      | 0      | 0          | 2     |

Number of Towns by Population Size - 2011

indiastatelections