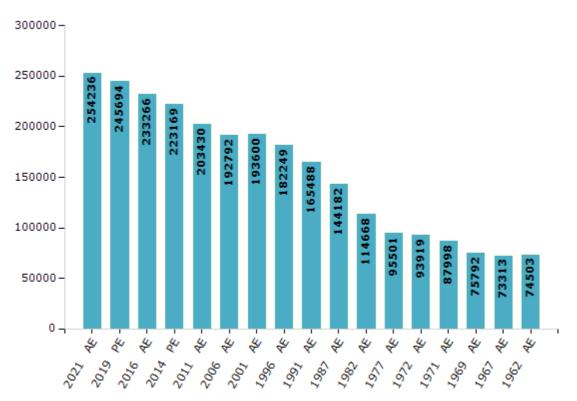

#### **Electors by Male & Female**

| Year    | Male   | Female | Others | Total  | Year    | Male  | Female | Others | Total  |
|---------|--------|--------|--------|--------|---------|-------|--------|--------|--------|
| 2021 AE | 127139 | 127086 | 11     | 254236 | 1991 AE | 85209 | 80279  | -      | 165488 |
| 2019 PE | 123521 | 122162 | 11     | 245694 | 1987 AE | 74124 | 70058  | -      | 144182 |
| 2016 AE | 118169 | 115097 | 0      | 233266 | 1982 AE | 61903 | 52765  | -      | 114668 |
| 2014 PE | 114115 | 109054 | 0      | 223169 | 1977 AE | 50507 | 44994  | -      | 95501  |
| 2011 AE | 105091 | 98339  | 0      | 203430 | 1972 AE | 48812 | 45107  | -      | 93919  |
| 2009 PE | -      | -      | -      | -      | 1971 AE | 45450 | 42548  | -      | 87998  |
| 2006 AE | 99432  | 93360  | -      | 192792 | 1969 AE | 39080 | 36712  | -      | 75792  |
| 2004 PE | -      | -      | -      | -      | 1967 AE | -     | -      | -      | 73313  |
| 2001 AE | 97318  | 96282  | -      | 193600 | 1962 AE | -     | -      | -      | 74503  |
| 1999 PE | -      | -      | -      | -      | 1957 AE | -     | -      | -      | -      |
| 1996 AE | 92605  | 89644  | -      | 182249 | 1952 AE | -     | -      | -      | -      |

#### Note : AE : Assembly Election, PE : Assembly Segment of Parliamentary Election