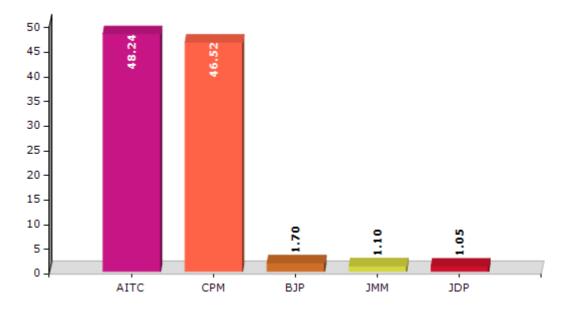

#### Summary Result of Assembly Election - 2011

| Candidate Name      | Party | Votes | Votes % |
|---------------------|-------|-------|---------|
| Abul Hasem Mondal   | AITC  | 89083 | 48.24   |
| Debashis Ghosh      | СРМ   | 85905 | 46.52   |
| Biswajit Poddar     | BJP   | 3138  | 1.7     |
| Ananda Mohan Biswas | MML   | 2036  | 1.1     |
| Sukumar Saren       | JDP   | 1936  | 1.05    |
| Radharani Murmu     | PDCI  | 1578  | 0.85    |
| Mukul Biswas        | BSP   | 989   | 0.54    |

#### Votes Percentage of Top Parties - 2011