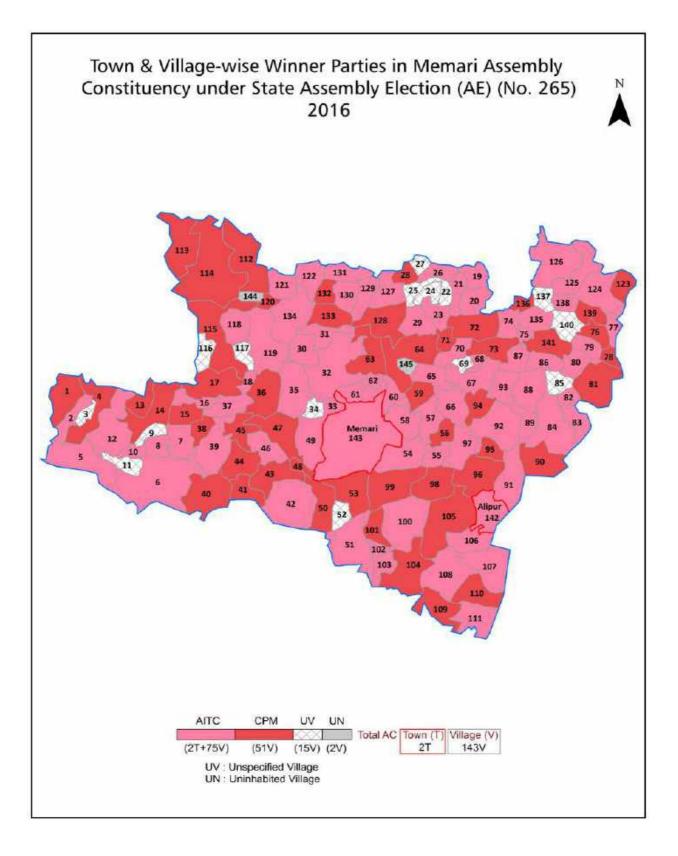

| 178-179  |
| 11  | Disclaimer                                                                                                                                                                                                                                                                                                                                                                                                                                                                | 180      |

# **Location & Political Map**





## **Administrative Setup**

#### List of Village Panchayat & Intermediate Panchayat (Block) Name - 2011

| Village Name  | Village Panchayat Name | Intermediate Panchayat<br>Name |
|---------------|------------------------|--------------------------------|
| Akalia        | Kuchut                 | Memari - II                    |
| Amadpur       | Amadpur                | Memari - I                     |
| Amudpur       | Debipur                | Memari - I                     |
| Andur         | Gop-Gantar-I           | Memari - I                     |
| Bagila        | Bagila                 | Memari - I                     |
| Bahabpur      | Gop-Gantar-I           | Memari - I                     |
| Bahara        | Nimo-II                | Memari - I                     |
| Baha