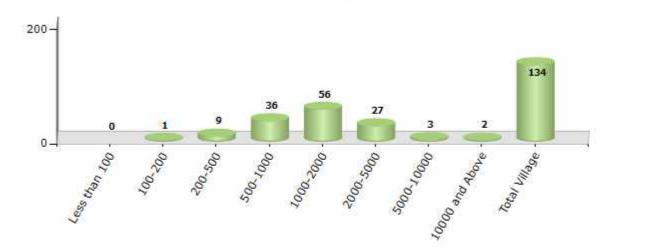

#### Number of Villages by Population Size - 2011

| Less<br>than<br>100 | 100-<br>200 | 200-<br>500 | 500-<br>1000 | 1000-<br>2000 | 2000-<br>5000 | 5000-<br>10000 | 10000<br>and<br>Above | Total<br>Village |
|---------------------|-------------|-------------|--------------|---------------|---------------|----------------|-----------------------|------------------|
| 0                   | 1           | 9           | 36           | 56            | 27            | 3              | 2                     | 134              |

Number of Villages by Population Size - 2011