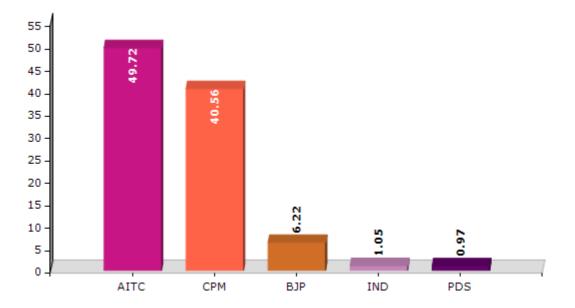

#### Summary Result of Assembly Election - 2011

| Candidate Name   | Party      | Votes | Votes % |
|------------------|------------|-------|---------|
| Swapan Debnath   | AITC       | 86039 | 49.72   |
| Aleya Begam Sekh | СРМ        | 70181 | 40.56   |
| Mahadeb Basak    | BJP        | 10765 | 6.22    |
| Ram Hansda       | IND        | 1818  | 1.05    |
| Badredojja Molla | PDS        | 1676  | 0.97    |
| Irai Sekh        | CPI(ML)(L) | 1385  | 0.8     |
| Kanai Lal Pandey | BSP        | 1172  | 0.68    |

#### Votes Percentage of Top Parties - 2011