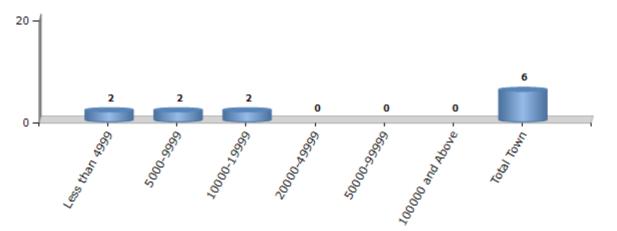

#### Number of Towns by Population Size - 2011

| Less than | 5000-9999 | 10000- | 20000- | 50000- | 100000 and | Total |
|-----------|-----------|--------|--------|--------|------------|-------|
| 4999      |           | 19999  | 49999  | 99999  | Above      | Town  |
| 2         | 2         | 2      | 0      | 0      | 0          | 6     |

Number of Towns by Population Size - 2011