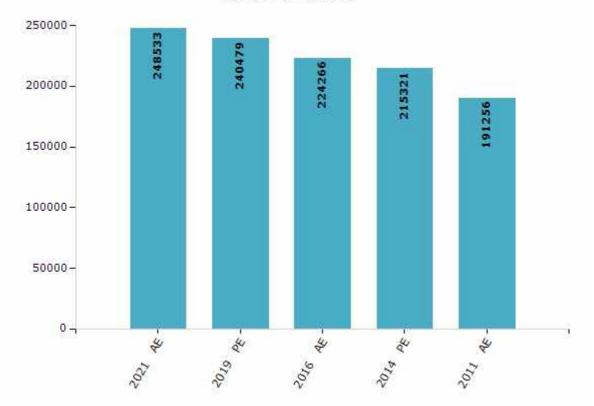

#### **Electors by Male & Female**

| Year    | Male   | Female | Others | Total  | Year    | Male | Female | Others | Total |
|---------|--------|--------|--------|--------|---------|------|--------|--------|-------|
| 2021 AE | 127256 | 121275 | 2      | 248533 | 1991 AE | -    | -      | -      | -     |
| 2019 PE | 123666 | 116810 | 3      | 240479 | 1987 AE | -    | -      | -      | -     |
| 2016 AE | 116661 | 107603 | 2      | 224266 | 1982 AE | -    | -      | -      | -     |
| 2014 PE | 112412 | 102909 | 0      | 215321 | 1977 AE | -    | -      | -      | -     |
| 2011 AE | 100893 | 90363  | 0      | 191256 | 1972 AE | -    | -      | -      | -     |
| 2009 PE | -      | -      | -      | -      | 1971 AE | -    | -      | -      | -     |
| 2006 AE | -      | -      | -      | -      | 1969 AE | -    | -      | -      | -     |
| 2004 PE | -      | -      | -      | -      | 1967 AE | -    | -      | -      | -     |
| 2001 AE | -      | -      | -      | -      | 1962 AE | -    | -      | -      | -     |
| 1999 PE | -      | -      | -      | -      | 1957 AE | -    | -      | -      | -     |
| 1996 AE | -      | -      | -      | -      | 1952 AE | -    | -      | -      | -     |

Number of Electors

Note : AE : Assembly Election, PE : Assembly Segment of Parliamentary Election