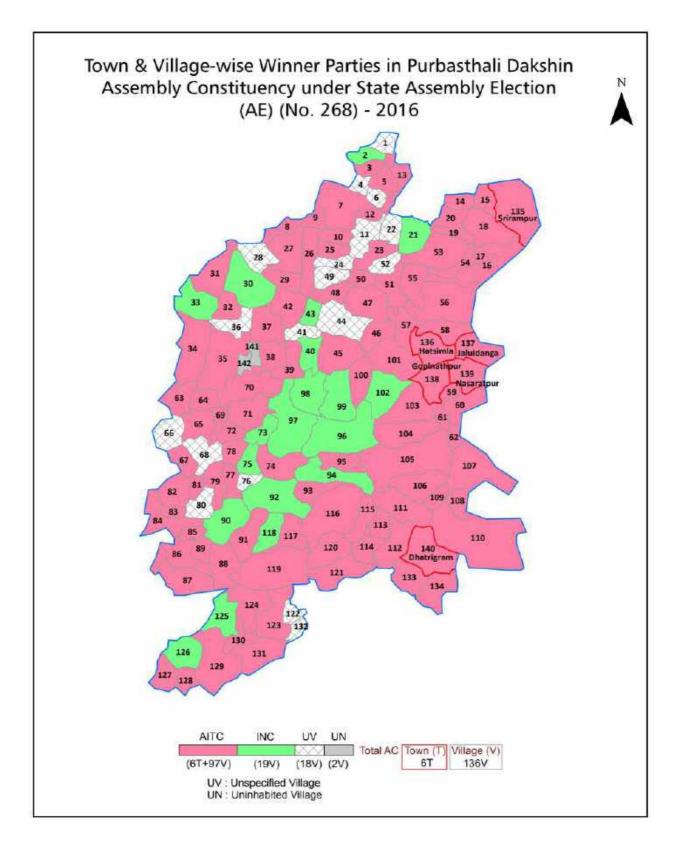

| 156-157  |  |  |  |
| 11  | Disclaimer                                                                                                                                                                                                                                                                                                                                                                                                                                                                | 158      |  |  |  |

### Location & Political Map





#### **Administrative Setup**

#### List of Village Panchayat & Intermediate Panchayat (Block) Name - 2011

| Village Name      | Village Panchayat Name | Intermediate Panchayat<br>Name |
|-------------------|------------------------|--------------------------------|
| Akabpur           | Nadanghat              | Purbasthali - I                |
| Arjunpukur        | Nadanghat              | Purbasthali - I                |
| Atgharia          | Atghoriasimlan         | Kalna - I                      |
| Atkadanga         | Bogpur                 | Purbasthali - I                |
| Bachpur           | Bogpur                 | Purbasthali - I                |
| Badhgachhi        | Dhatrigram             | Kalna - I                      |
| Baghadanga        | Begpur                 | K