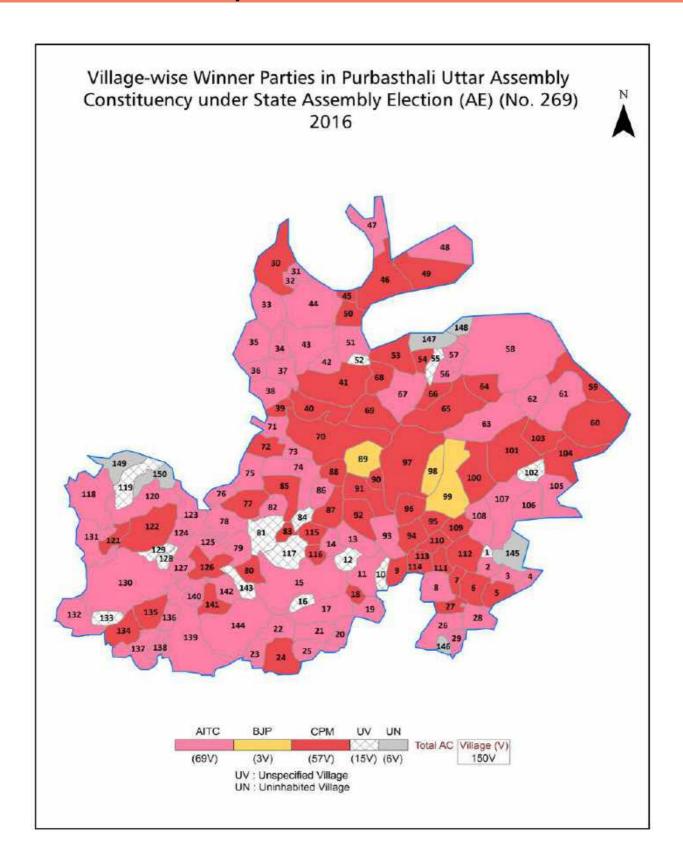

### **Polling Station Level Election Results**

Polling Station-wise Votes Secured by Overall Top Five Parties in Purbasthali Uttar Assembly in Assembly Election (AE) under Bardhaman Purba Parliamentary Constituency in West Bengal (2016)