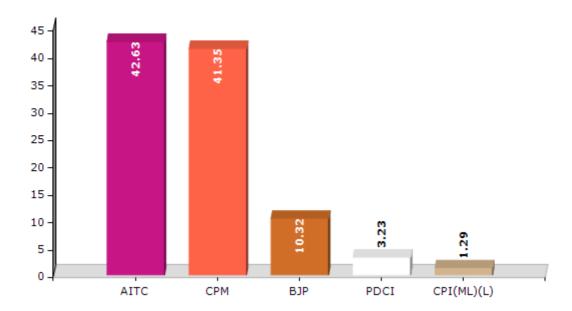

#### **Summary Result of Assembly Election - 2011**

| Candidate Name      | Party      | Votes | Votes % |
|---------------------|------------|-------|---------|
| Tapan Chatterjee    | AITC       | 71107 | 42.63   |
| Pradip Kumar Saha   | СРМ        | 68967 | 41.35   |
| Swapan Bhattacharya | ВЈР        | 17222 | 10.32   |
| Amanullah Sekh      | PDCI       | 5394  | 3.23    |
| Ashoke Chowdhury    | CPI(ML)(L) | 2159  | 1.29    |
| Sanjib Hazra        | BSP        | 1957  | 1.17    |

#### Votes Percentage of Top Parties - 2011