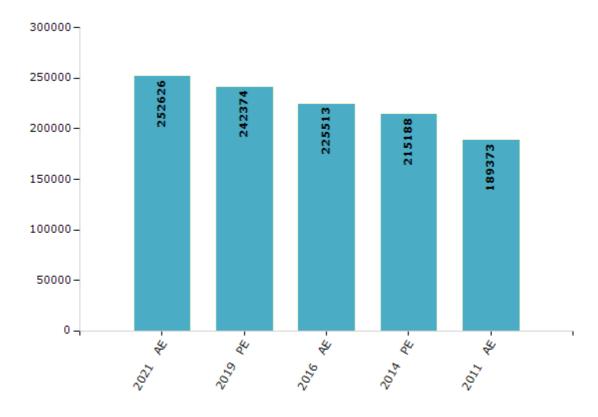

#### **Electors by Male & Female**

| Year    | Male   | Female | Others | Total  | Year    | Male | Female | Others | Total |
|---------|--------|--------|--------|--------|---------|------|--------|--------|-------|
| 2021 AE | 131278 | 121344 | 4      | 252626 | 1991 AE | -    | -      | -      | -     |
| 2019 PE | 126686 | 115685 | 3      | 242374 | 1987 AE | -    | -      | -      | -     |
| 2016 AE | 118733 | 106779 | 1      | 225513 | 1982 AE | -    | -      | -      | -     |
| 2014 PE | 113809 | 101378 | 1      | 215188 | 1977 AE | -    | -      | -      | -     |
| 2011 AE | 100465 | 88908  | 0      | 189373 | 1972 AE | -    | -      | -      | -     |
| 2009 PE | -      | -      | -      | -      | 1971 AE | -    | -      | -      | -     |
| 2006 AE | -      | -      | -      | -      | 1969 AE | -    | -      | -      | -     |
| 2004 PE | -      | -      | -      | -      | 1967 AE | -    | -      | -      | -     |
| 2001 AE | -      | -      | -      | -      | 1962 AE | -    | -      | -      | -     |
| 1999 PE | -      | -      | -      | -      | 1957 AE | -    | -      | -      | -     |
| 1996 AE | -      | -      | -      | -      | 1952 AE | -    | -      | -      | -     |

#### Number of Electors

Note: AE: Assembly Election, PE: Assembly Segment of Parliamentary Election