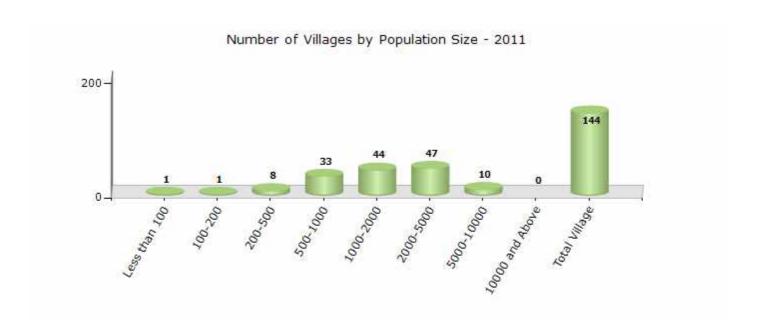

#### Number of Villages by Population Size - 2011

| Less<br>than<br>100 | 100-<br>200 | 200-<br>500 | 500-<br>1000 | 1000-<br>2000 | 2000-<br>5000 | 5000-<br>10000 | 10000<br>and<br>Above | Total<br>Village |
|---------------------|-------------|-------------|--------------|---------------|---------------|----------------|-----------------------|------------------|
| 1                   | 1           | 8           | 33           | 44            | 47            | 10             | 0                     | 144              |