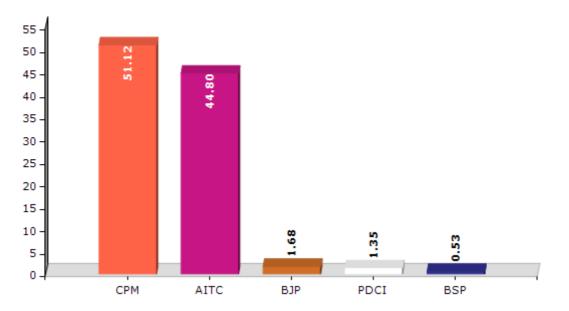

#### Summary Result of Assembly Election - 2011

| Candidate Name         | Party | Votes | Votes % |
|------------------------|-------|-------|---------|
| Khan Basudeb           | СРМ   | 98897 | 51.12   |
| Nepal Ghorui           | AITC  | 86676 | 44.8    |
| Pandit Krishna Chandra | BJP   | 3241  | 1.68    |
| Asit Rana              | PDCI  | 2611  | 1.35    |
| Protul Biswas          | BSP   | 1024  | 0.53    |
| Adhir Roy              | JDP   | 1004  | 0.52    |

#### Votes Percentage of Top Parties - 2011