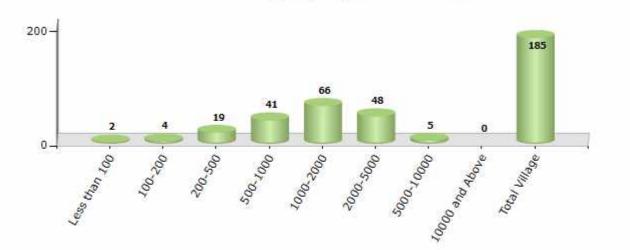

#### Number of Villages by Population Size - 2011

| Less<br>than<br>100 | 100-<br>200 | 200-<br>500 | 500-<br>1000 | 1000-<br>2000 | 2000-<br>5000 | 5000-<br>10000 | 10000<br>and<br>Above | Total<br>Village |
|---------------------|-------------|-------------|--------------|---------------|---------------|----------------|-----------------------|------------------|
| 2                   | 4           | 19          | 41           | 66            | 48            | 5              | 0                     | 185              |

Number of Villages by Population Size - 2011