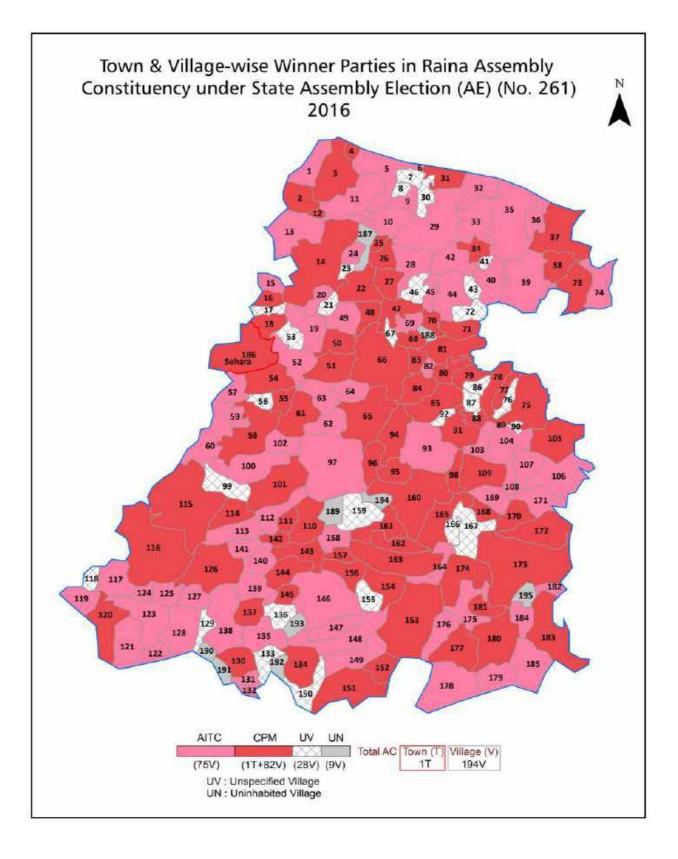

#### Winner, Runner-up and 3rd Party Position & Winning Margin According to Polling Stations in Raina Assembly in Assembly Election (AE) under Bardhaman Purba Parliamentary **Constituency in West Bengal (2016)**