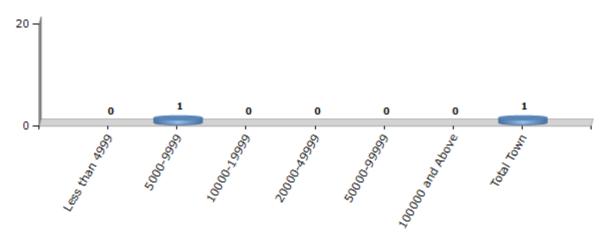

#### Number of Towns by Population Size - 2011

| Less than | 5000-9999 | 10000- | 20000- | 50000- | 100000 and | Total |
|-----------|-----------|--------|--------|--------|------------|-------|
| 4999      |           | 19999  | 49999  | 99999  | Above      | Town  |
| 0         | 1         | 0      | 0      | 0      | 0          | 1     |

Number of Towns by Population Size - 2011