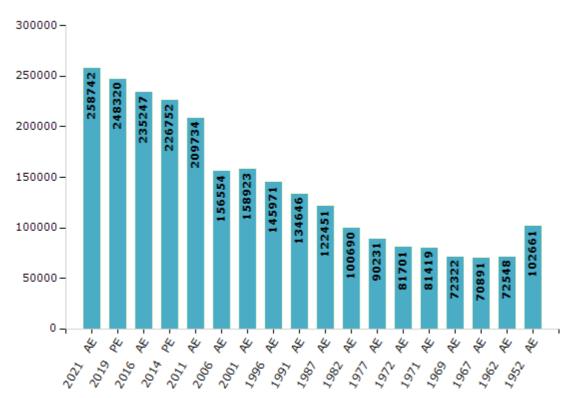

#### **Electors by Male & Female**

| Year    | Male   | Female | Others | Total  | Year    | Male  | Female | Others | Total  |
|---------|--------|--------|--------|--------|---------|-------|--------|--------|--------|
| 2021 AE | 131468 | 127267 | 7      | 258742 | 1991 AE | 68649 | 65997  | -      | 134646 |
| 2019 PE | 126788 | 121523 | 9      | 248320 | 1987 AE | 62287 | 60164  | -      | 122451 |
| 2016 AE | 121096 | 114146 | 5      | 235247 | 1982 AE | 52427 | 48263  | -      | 100690 |
| 2014 PE | 117487 | 109265 | 0      | 226752 | 1977 AE | 47937 | 42294  | -      | 90231  |
| 2011 AE | 108890 | 100844 | 0      | 209734 | 1972 AE | 41600 | 40101  | -      | 81701  |
| 2009 PE | -      | -      | -      | -      | 1971 AE | 41316 | 40103  | -      | 81419  |
| 2006 AE | 79992  | 76562  | -      | 156554 | 1969 AE | 36327 | 35995  | -      | 72322  |
| 2004 PE | -      | -      | -      | -      | 1967 AE | -     | -      | -      | 70891  |
| 2001 AE | 79261  | 79662  | -      | 158923 | 1962 AE | -     | -      | -      | 72548  |
| 1999 PE | -      | -      | -      | -      | 1957 AE | -     | -      | -      | -      |
| 1996 AE | 75237  | 70734  | -      | 145971 | 1952 AE | -     | -      | -      | 102661 |

Note : AE : Assembly Election, PE : Assembly Segment of Parliamentary Election