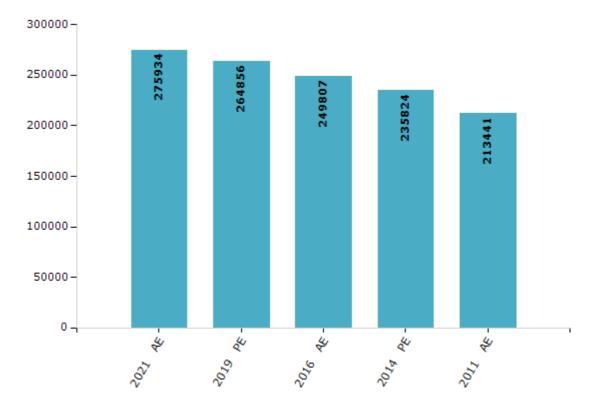

#### **Electors by Male & Female**

| Year    | Male   | Female | Others | Total  | Year    | Male | Female | Others | Total |
|---------|--------|--------|--------|--------|---------|------|--------|--------|-------|
| 2021 AE | 139451 | 136476 | 7      | 275934 | 1991 AE | -    | -      | -      | -     |
| 2019 PE | 134477 | 130376 | 3      | 264856 | 1987 AE | -    | -      | -      | -     |
| 2016 AE | 127526 | 122278 | 3      | 249807 | 1982 AE | -    | -      | -      | -     |
| 2014 PE | 121144 | 114676 | 4      | 235824 | 1977 AE | -    | -      | -      | -     |
| 2011 AE | 110390 | 103051 | 0      | 213441 | 1972 AE | -    | -      | -      | -     |
| 2009 PE | -      | -      | -      | -      | 1971 AE | -    | -      | -      | -     |
| 2006 AE | -      | -      | -      | -      | 1969 AE | -    | -      | -      | -     |
| 2004 PE | -      | -      | -      | -      | 1967 AE | -    | -      | -      | -     |
| 2001 AE | -      | -      | -      | -      | 1962 AE | -    | -      | -      | -     |
| 1999 PE | -      | -      | -      | -      | 1957 AE | -    | -      | -      | -     |
| 1996 AE | -      | -      | -      | -      | 1952 AE | -    | -      | -      | -     |

Number of Electors

Note : AE : Assembly Election, PE : Assembly Segment of Parliamentary Election