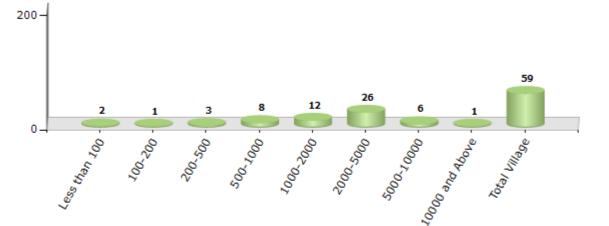

#### Number of Villages by Population Size - 2011

| Less<br>than<br>100 | 100-<br>200 | 200-<br>500 | 500-<br>1000 | 1000-<br>2000 | 2000-<br>5000 | 5000-<br>10000 | 10000<br>and<br>Above | Total<br>Village |
|---------------------|-------------|-------------|--------------|---------------|---------------|----------------|-----------------------|------------------|
| 2                   | 1           | 3           | 8            | 12            | 26            | 6              | 1                     | 59               |

Number of Villages by Population Size - 2011