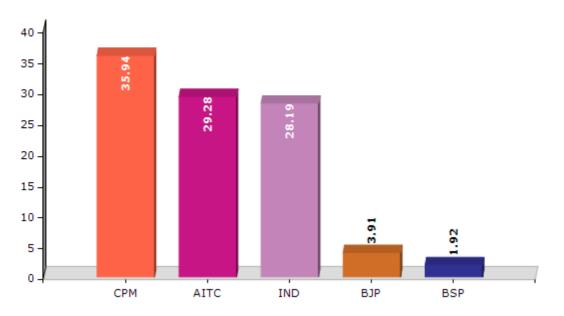

#### Summary Result of Assembly Election - 2011

| Candidate Name       | Party | Votes | Votes % |
|----------------------|-------|-------|---------|
| Narayan Mukherjee    | СРМ   | 66914 | 35.94   |
| Narayan Goswami      | AITC  | 54514 | 29.28   |
| Asit Majumdar        | IND   | 52484 | 28.19   |
| Hajari Lal Sarkar    | ВЈР   | 7282  | 3.91    |
| Amitosh Kumar Mondal | BSP   | 3572  | 1.92    |
| Hafijul Mistri       | MUL   | 1391  | 0.75    |

Votes Percentage of Top Parties - 2011