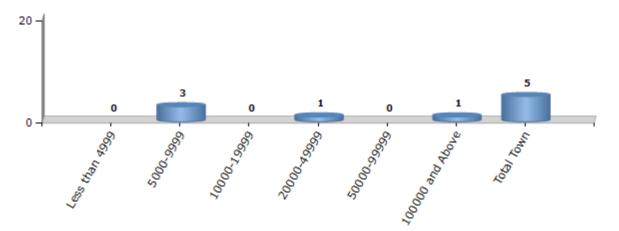

#### Number of Towns by Population Size - 2011

| Less than | 5000-9999 | 10000- | 20000- | 50000- | 100000 and | Total |
|-----------|-----------|--------|--------|--------|------------|-------|
| 4999      |           | 19999  | 49999  | 99999  | Above      | Town  |
| 0         | 3         | 0      | 1      | 0      | 1          | 5     |

Number of Towns by Population Size - 2011