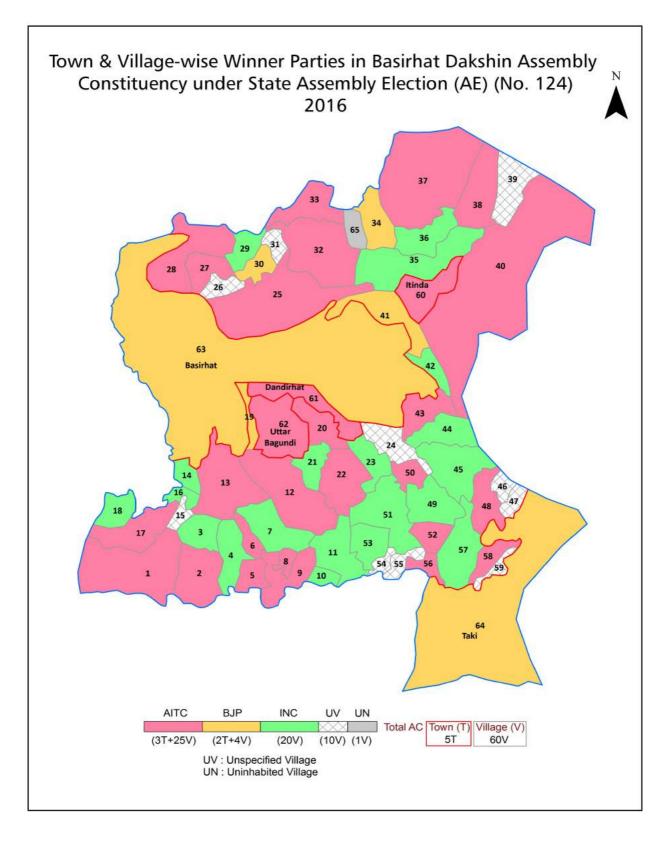

| 164-165  |  |  |
| 11  | Disclaimer                                                                                                                                                                                                                                                                                                                                                                                                                                                                | 166      |  |  |

#### **Location & Political Map**





#### **Administrative Setup**

#### List of Village Panchayat & Intermediate Panchayat (Block) Name - 2011

| Village Name         | Village Panchayat Name | Intermediate Panchayat<br>Name |
|----------------------|------------------------|--------------------------------|
| Akharpur             | Gochha Akharpur        | Basirhat - I                   |
| Amarkati             | Sangrampur Shibhati    | Basirhat - I                   |
| Anantapur            | Gotra                  | Basirhat - I                   |
| Aswathakati          | Sangrampur Shibhati    | Basirhat - I                   |
| Atkaria              | Pifa                   | Basirhat - I                   |
| Balipur (P)          | Nimdaria Kodalia       | Basirhat - I                   |
| Bansjhari Mallikpur  |