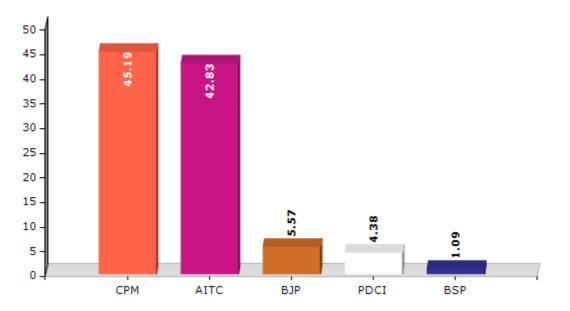

#### Summary Result of Assembly Election - 2011

| Candidate Name      | Party | Votes | Votes % |
|---------------------|-------|-------|---------|
| Mostafa Bin Quasem  | СРМ   | 75575 | 45.19   |
| Sardar Amjad Ali    | AITC  | 71632 | 42.83   |
| Soumen Mandal       | ВЈР   | 9316  | 5.57    |
| Rafikul Mandal      | PDCI  | 7327  | 4.38    |
| Prosanta Biswas     | BSP   | 1829  | 1.09    |
| Anwar Hossain Molla | AIMF  | 1569  | 0.94    |

#### Votes Percentage of Top Parties - 2011