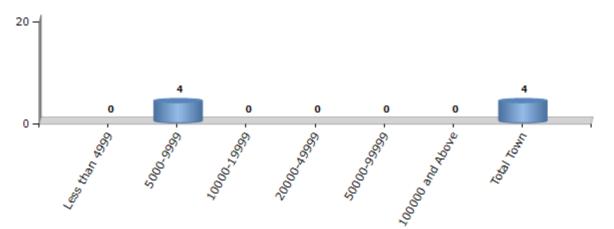

#### Number of Towns by Population Size - 2011

| Less than | 5000-9999 | 10000- | 20000- | 50000- | 100000 and | Total |
|-----------|-----------|--------|--------|--------|------------|-------|
| 4999      |           | 19999  | 49999  | 99999  | Above      | Town  |
| 0         | 4         | 0      | 0      | 0      | 0          | 4     |

Number of Towns by Population Size - 2011