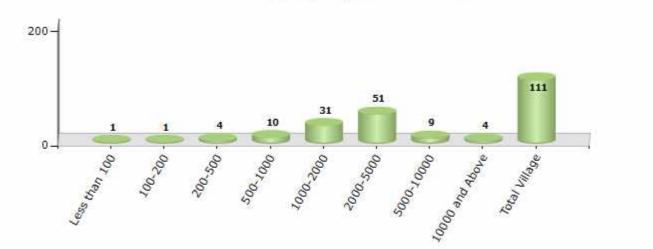

#### Number of Villages by Population Size - 2011

| Less<br>than<br>100 | 100-<br>200 | 200-<br>500 | 500-<br>1000 | 1000-<br>2000 | 2000-<br>5000 | 5000-<br>10000 | 10000<br>and<br>Above | Total<br>Village |
|---------------------|-------------|-------------|--------------|---------------|---------------|----------------|-----------------------|------------------|
| 1                   | 1           | 4           | 10           | 31            | 51            | 9              | 4                     | 111              |

Number of Villages by Population Size - 2011