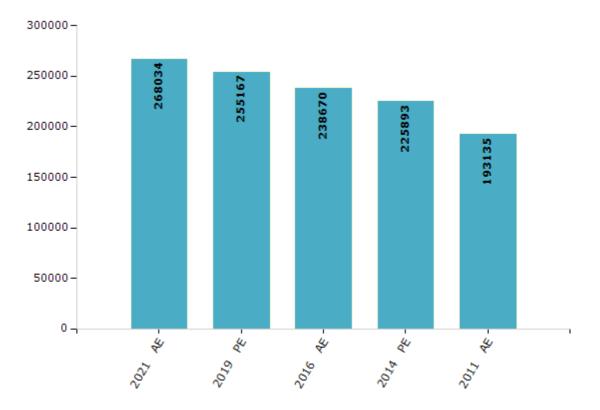

#### **Electors by Male & Female**

| Year    | Male   | Female | Others | Total  | Year    | Male | Female | Others | Total |
|---------|--------|--------|--------|--------|---------|------|--------|--------|-------|
| 2021 AE | 137670 | 130359 | 5      | 268034 | 1991 AE | -    | -      | -      | -     |
| 2019 PE | 132121 | 123042 | 4      | 255167 | 1987 AE | -    | -      | -      | -     |
| 2016 AE | 124101 | 114566 | 3      | 238670 | 1982 AE | -    | -      | -      | -     |
| 2014 PE | 118110 | 107780 | 3      | 225893 | 1977 AE | -    | -      | -      | -     |
| 2011 AE | 102290 | 90845  | 0      | 193135 | 1972 AE | -    | -      | -      | -     |
| 2009 PE | -      | -      | -      | -      | 1971 AE | -    | -      | -      | -     |
| 2006 AE | -      | -      | -      | -      | 1969 AE | -    | -      | -      | -     |
| 2004 PE | -      | -      | -      | -      | 1967 AE | -    | -      | -      | -     |
| 2001 AE | -      | -      | -      | -      | 1962 AE | -    | -      | -      | -     |
| 1999 PE | -      | -      | -      | -      | 1957 AE | -    | -      | -      | -     |
| 1996 AE | -      | -      | -      | -      | 1952 AE | -    | -      | -      | -     |

Number of Electors

Note : AE : Assembly Election, PE : Assembly Segment of Parliamentary Election