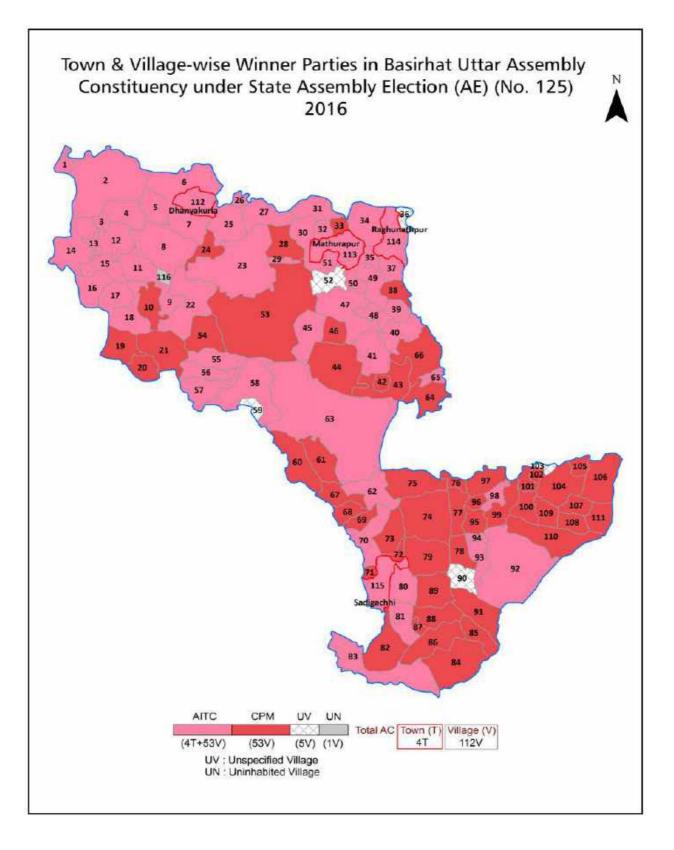

| 157-158  |
| 11  | Disclaimer                                                                                                                                                                                                                                                                                                                                                                                                                                                                | 159      |

### Location & Political Map





#### **Administrative Setup**

#### List of Village Panchayat & Intermediate Panchayat (Block) Name - 2011

| Village Name      | Village Panchayat Name | Intermediate Panchayat<br>Name |
|-------------------|------------------------|--------------------------------|
| Akatpur           | Champapukur            | Basirhat - II                  |
| Akipur            | Champapukur            | Basirhat - II                  |
| Amlani            | Amlani                 | Hasnabad                       |
| Amtona            | Kachua                 | Basirhat - II                  |
| Arjunpur          | Champapukur            | Basirhat - II                  |
| Asharianarayanpur | Amlani                 | Hasnabad                       |
| Bakpukhuria       | Champapukur            | B