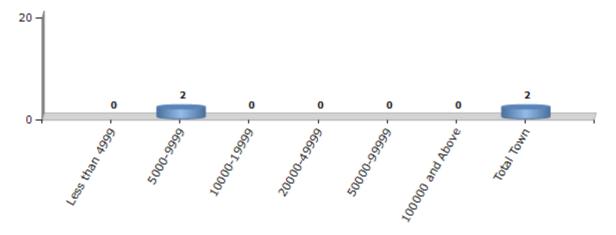

#### **Number of Towns by Population Size - 2011**

| Less than | 5000-9999 | 10000- | 20000- | 50000- | 100000 and | Total |
|-----------|-----------|--------|--------|--------|------------|-------|
| 4999      |           | 19999  | 49999  | 99999  | Above      | Town  |
| 0         | 2         | 0      | 0      | 0      | 0          | 2     |

Number of Towns by Population Size - 2011