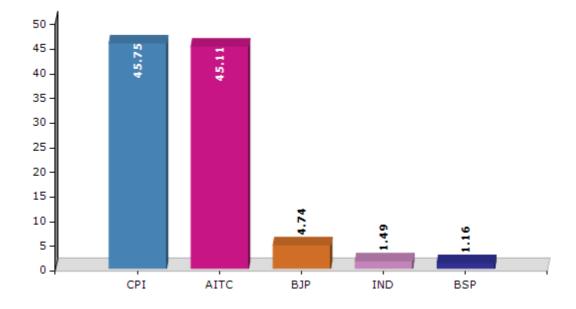

#### **Summary Result of Assembly Election - 2011**

| Candidate Name      | Party | Votes | Votes % |
|---------------------|-------|-------|---------|
| Anandamay Mandal    | CPI   | 72741 | 45.75   |
| Debes Mandal        | AITC  | 71726 | 45.11   |
| Rati Kanta Bauliya  | ВЈР   | 7533  | 4.74    |
| Parimal Mistri      | IND   | 2368  | 1.49    |
| Alipada Paik        | BSP   | 1846  | 1.16    |
| Sunil Mandal        | PDCI  | 1727  | 1.09    |
| Nirmal Kumar Biswas | RJNP  | 1046  | 0.66    |

#### Votes Percentage of Top Parties - 2011