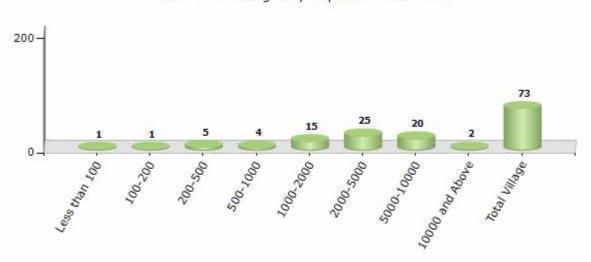

#### Number of Villages by Population Size - 2011

| Less<br>than<br>100 | 100-<br>200 | 200-<br>500 | 500-<br>1000 | 1000-<br>2000 | 2000-<br>5000 | 5000-<br>10000 | 10000<br>and<br>Above | Total<br>Village |
|---------------------|-------------|-------------|--------------|---------------|---------------|----------------|-----------------------|------------------|
| 1                   | 1           | 5           | 4            | 15            | 25            | 20             | 2                     | 73               |