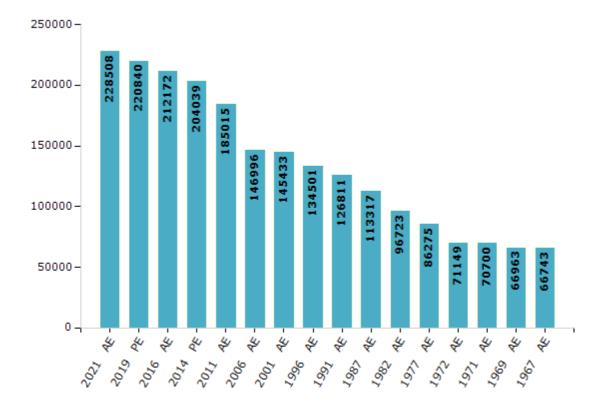

#### **Electors by Male & Female**

| Year    | Male   | Female | Others | Total  | Year   | Male    | Female | Others | Total  |
|---------|--------|--------|--------|--------|--------|---------|--------|--------|--------|
| 2021 AE | 117333 | 111172 | 3      | 228508 | 1991 A | E 64874 | 61937  | -      | 126811 |
| 2019 PE | 113681 | 107156 | 3      | 220840 | 1987 A | E 57848 | 55469  | -      | 113317 |
| 2016 AE | 109584 | 102585 | 3      | 212172 | 1982 A | E 50453 | 46270  | -      | 96723  |
| 2014 PE | 105699 | 98338  | 2      | 204039 | 1977 A | E 46848 | 39427  | -      | 86275  |
| 2011 AE | 96588  | 88427  | 0      | 185015 | 1972 A | E 38589 | 32560  | -      | 71149  |
| 2009 PE | -      | -      | -      | -      | 1971 A | E 38289 | 32411  | -      | 70700  |
| 2006 AE | 77156  | 69840  | -      | 146996 | 1969 A | E 36147 | 30816  | -      | 66963  |
| 2004 PE | -      | -      | -      | -      | 1967 A | E -     | -      | -      | 66743  |
| 2001 AE | 75643  | 69790  | -      | 145433 | 1962 A | E -     | -      | -      | -      |
| 1999 PE | -      | -      | -      | -      | 1957 A | E -     | -      | -      | -      |
| 1996 AE | 67880  | 66621  | -      | 134501 | 1952 A | E -     | -      | -      | -      |

#### Number of Electors

Note: AE: Assembly Election, PE: Assembly Segment of Parliamentary Election