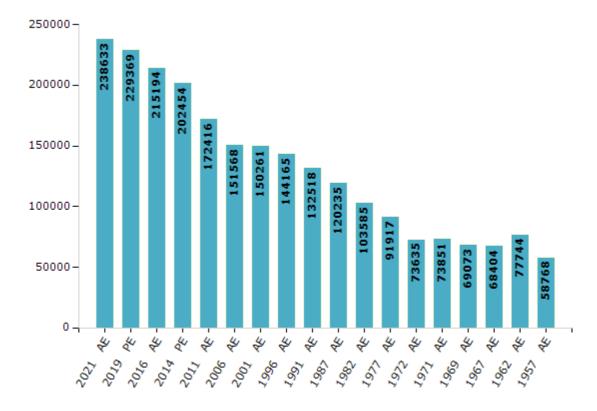

#### **Electors by Male & Female**

| Year    | Male   | Female | Others | Total  | Year    | Ma |
|---------|--------|--------|--------|--------|---------|----|
| 2021 AE | 122313 | 116315 | 5      | 238633 | 1991 AE | 67 |
| 2019 PE | 117900 | 111465 | 4      | 229369 | 1987 AE | 62 |
| 2016 AE | 111334 | 103858 | 2      | 215194 | 1982 AE | 54 |
| 2014 PE | 105516 | 96937  | 1      | 202454 | 1977 AE | 51 |
| 2011 AE | 91089  | 81327  | 0      | 172416 | 1972 AE | 40 |
| 2009 PE | -      | -      | -      | -      | 1971 AE | 40 |
| 2006 AE | 80100  | 71468  | -      | 151568 | 1969 AE | 37 |
| 2004 PE | -      | -      | -      | -      | 1967 AE |    |
| 2001 AE | 78138  | 72123  | -      | 150261 | 1962 AE |    |
| 1999 PE | -      | -      | -      | -      | 1957 AE |    |
| 1996 AE | 72521  | 71644  | -      | 144165 | 1952 AE |    |

| Year    | Male  | Female | Others | Total  |
|---------|-------|--------|--------|--------|
| 1991 AE | 67534 | 64984  | -      | 132518 |
| 1987 AE | 62452 | 57783  | -      | 120235 |
| 1982 AE | 54708 | 48877  | -      | 103585 |
| 1977 AE | 51155 | 40762  | -      | 91917  |
| 1972 AE | 40450 | 33185  | -      | 73635  |
| 1971 AE | 40595 | 33256  | -      | 73851  |
| 1969 AE | 37985 | 31088  | -      | 69073  |
| 1967 AE | -     | -      | -      | 68404  |
| 1962 AE | -     | -      | -      | 77744  |
| 1957 AE | -     | -      | -      | 58768  |
| 1952 AE | _     | _      | _      | _      |

#### Number of Electors

Note: AE: Assembly Election, PE: Assembly Segment of Parliamentary Election