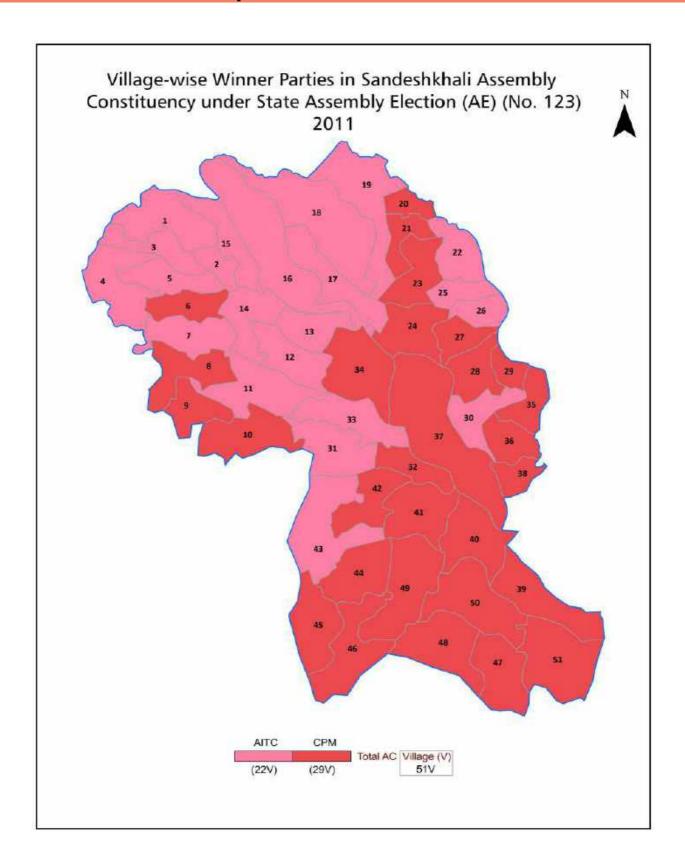

# West Bengal Assembly Factbook™

Sandeshkhali Assembly Constituency

Sandeshkhali Vidhan Sabha