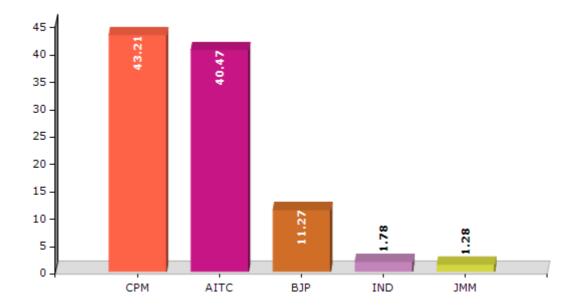

#### **Summary Result of Assembly Election - 2011**

| Candidate Name        | Party | Votes | Votes % |
|-----------------------|-------|-------|---------|
| Nirapada Sardar       | СРМ   | 66815 | 43.21   |
| Srimati Padma Mahato  | AITC  | 62583 | 40.47   |
| Sukumar Sardar        | ВЈР   | 17425 | 11.27   |
| Harish Chandra Sardar | IND   | 2745  | 1.78    |
| Anita Sardar          | MML   | 1979  | 1.28    |
| Madhu Sudan Mahata    | IND   | 1267  | 0.82    |
| Swapan Kumar Sardar   | PDCI  | 1253  | 0.81    |
| Nirendra Nath Sardar  | IND   | 566   | 0.37    |

#### Votes Percentage of Top Parties - 2011