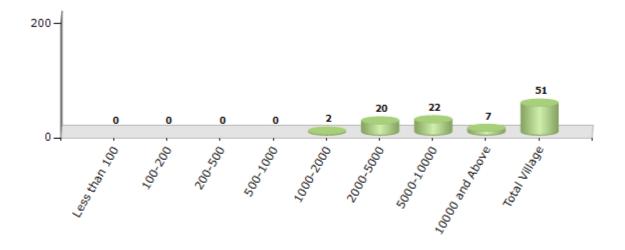

#### Number of Villages by Population Size - 2011

| Less<br>than<br>100 | 100-<br>200 | 200-<br>500 | 500-<br>1000 | 1000-<br>2000 | 2000-<br>5000 | 5000-<br>10000 | 10000<br>and<br>Above | Total<br>Village |
|---------------------|-------------|-------------|--------------|---------------|---------------|----------------|-----------------------|------------------|
| 0                   | 0           | 0           | 0            | 2             | 20            | 22             | 7                     | 51               |

#### Number of Villages by Population Size - 2011