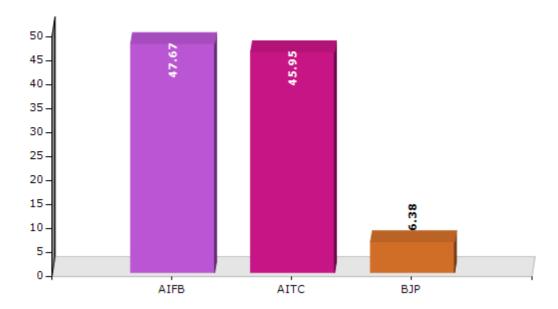

#### **Summary Result of Assembly Election - 2011**

| Candidate Name    | Party | Votes | Votes % |
|-------------------|-------|-------|---------|
| Bijoy Bagdi       | AIFB  | 75347 | 47.67   |
| Santoshi Saha     | AITC  | 72634 | 45.95   |
| Paltu Pada Dhibar | ВЈР   | 10083 | 6.38    |

#### Votes Percentage of Top Parties - 2011