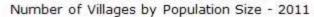

#### Number of Villages by Population Size - 2011

| Less<br>than<br>100 | 100-<br>200 | 200-<br>500 | 500-<br>1000 | 1000-<br>2000 | 2000-<br>5000 | 5000-<br>10000 | 10000<br>and<br>Above | Total<br>Village |
|---------------------|-------------|-------------|--------------|---------------|---------------|----------------|-----------------------|------------------|
| 7                   | 16          | 49          | 76           | 64            | 32            | 0              | 1                     | 245              |