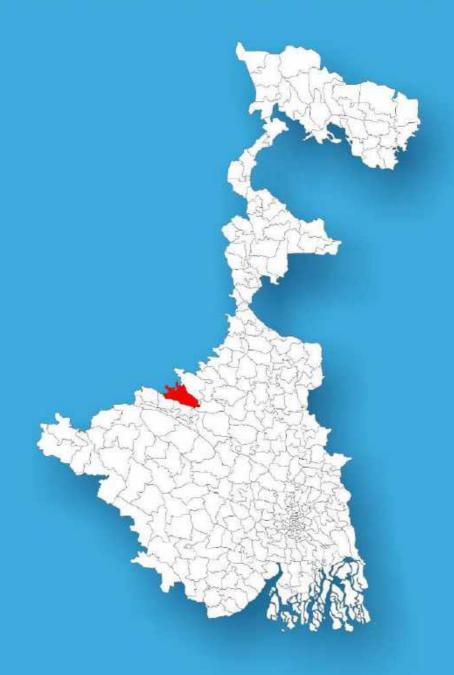

### **Location & Political Map**

Town & Village-wise Winner Parties in Dubrajpur Assembly Constituency under State Assembly Election (AE) (No. 284) 2016 AIFB AITC BJP UV UN Total AC Town (T) Village (V) (34V) (1T+135V) (4V) (72V) (62V) UV: Unspecified Village UN: Uninhabited Village