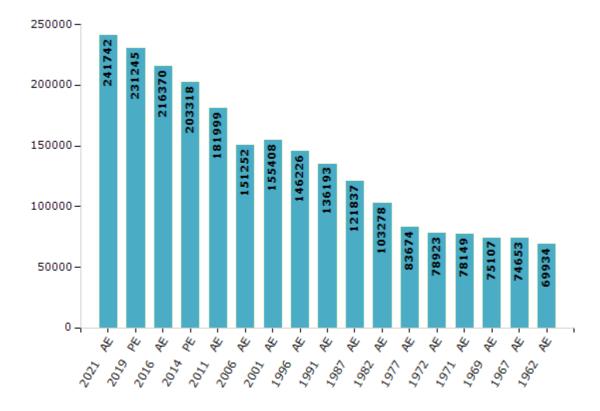

#### **Electors by Male & Female**

| Year    | Male   | Female | Others | Total  | Year    | Male  | Female | Others | Total  |
|---------|--------|--------|--------|--------|---------|-------|--------|--------|--------|
| 2021 AE | 123589 | 118152 | 1      | 241742 | 1991 AE | 69517 | 66676  | -      | 136193 |
| 2019 PE | 118721 | 112524 | 0      | 231245 | 1987 AE | 60654 | 61183  | -      | 121837 |
| 2016 AE | 112308 | 104062 | 0      | 216370 | 1982 AE | 52629 | 50649  | -      | 103278 |
| 2014 PE | 106906 | 96412  | 0      | 203318 | 1977 AE | 41918 | 41756  | -      | 83674  |
| 2011 AE | 96449  | 85550  | 0      | 181999 | 1972 AE | 39445 | 39478  | -      | 78923  |
| 2009 PE | -      | -      | -      | -      | 1971 AE | 39081 | 39068  | -      | 78149  |
| 2006 AE | 78667  | 72585  | -      | 151252 | 1969 AE | 37585 | 37522  | -      | 75107  |
| 2004 PE | -      | -      | -      | -      | 1967 AE | -     | -      | -      | 74653  |
| 2001 AE | 78773  | 76635  | -      | 155408 | 1962 AE | -     | -      | -      | 69934  |
| 1999 PE | -      | -      | -      | -      | 1957 AE | -     | -      | -      | -      |
| 1996 AE | 74379  | 71847  | -      | 146226 | 1952 AE | -     | -      | -      | -      |
|         |        |        |        |        |         |       |        |        |        |

#### Number of Electors

Note: AE: Assembly Election, PE: Assembly Segment of Parliamentary Election