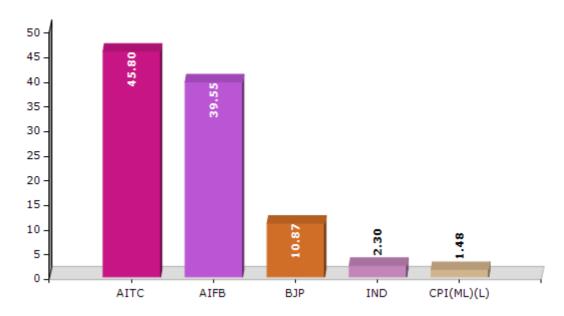

#### **Summary Result of Assembly Election - 2011**

| Candidate Name             | Party      | Votes | Votes % |
|----------------------------|------------|-------|---------|
| Asish Banerjee             | AITC       | 75066 | 45.8    |
| Rebati Bhattacharya        | AIFB       | 64828 | 39.55   |
| Subhasis Choudhury(Khokon) | ВЈР        | 17815 | 10.87   |
| Mahesh Kisku               | IND        | 3769  | 2.3     |
| Pradyot Mukherjee          | CPI(ML)(L) | 2427  | 1.48    |

#### Votes Percentage of Top Parties - 2011