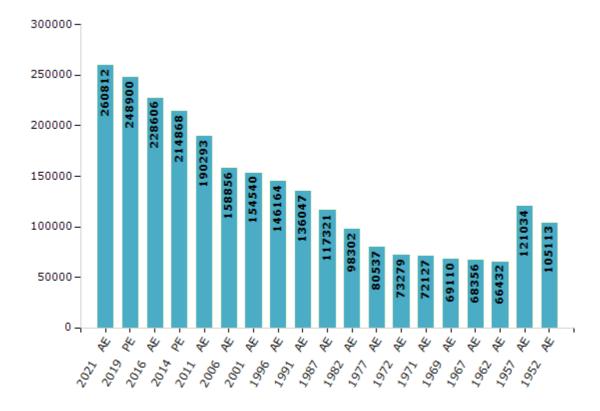

#### **Electors by Male & Female**

| Year    | Male   | Female | Others | Total  | Year    | Male  | Female | Others | Total  |
|---------|--------|--------|--------|--------|---------|-------|--------|--------|--------|
| 2021 AE | 129449 | 131362 | 1      | 260812 | 1991 AE | 70010 | 66037  | -      | 136047 |
| 2019 PE | 124468 | 124431 | 1      | 248900 | 1987 AE | 59573 | 57748  | -      | 117321 |
| 2016 AE | 115846 | 112759 | 1      | 228606 | 1982 AE | 50068 | 48234  | -      | 98302  |
| 2014 PE | 109950 | 104918 | 0      | 214868 | 1977 AE | 41116 | 39421  | -      | 80537  |
| 2011 AE | 98340  | 91953  | 0      | 190293 | 1972 AE | 37309 | 35970  | -      | 73279  |
| 2009 PE | -      | -      | -      | -      | 1971 AE | 36615 | 35512  | -      | 72127  |
| 2006 AE | 81624  | 77232  | -      | 158856 | 1969 AE | 35435 | 33675  | -      | 69110  |
| 2004 PE | -      | -      | -      | -      | 1967 AE | -     | -      | -      | 68356  |
| 2001 AE | 78308  | 76232  | -      | 154540 | 1962 AE | -     | -      | -      | 66432  |
| 1999 PE | -      | -      | -      | -      | 1957 AE | -     | -      | -      | 121034 |
| 1996 AE | 74278  | 71886  | -      | 146164 | 1952 AE | -     | -      | -      | 105113 |

#### Number of Electors

Note: AE: Assembly Election, PE: Assembly Segment of Parliamentary Election