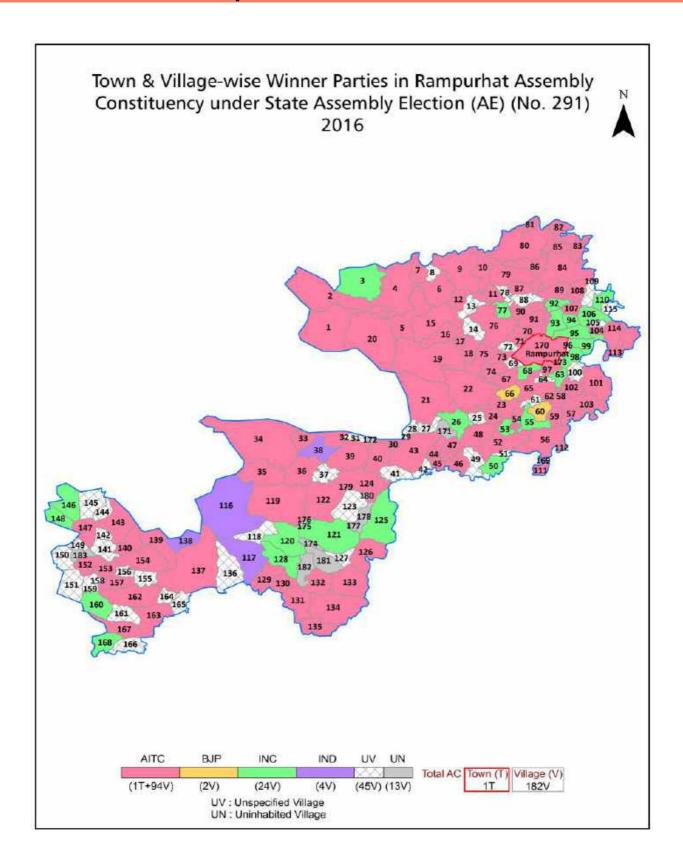

| 176-177  |  |  |  |  |
| 11  | Disclaimer                                                                                                                                                                                                                                                                                                                                                                                                                                              | 178      |  |  |  |  |

### **Location & Political Map**



#### **Administrative Setup**

#### List of Village Panchayat & Intermediate Panchayat (Block) Name - 2011

| Village Name        | Village Panchayat Name | Intermediate Panchayat<br>Name |
|---------------------|------------------------|--------------------------------|
| Abdarpur            | Rampur                 | Mohammad Bazar                 |
| Akhira              | Kusumba                | Rampurhat - I                  |
| Alinagar            | Sekedda                | Mohammad Bazar                 |
| Asanjola            | Narayanpur             | Rampurhat - I                  |
| Atla                | Kharun                 | Rampurhat - I                  |
| Ayas                | Ayas                   | Rampurhat - I                  |
| Badha               | Dakhalbati