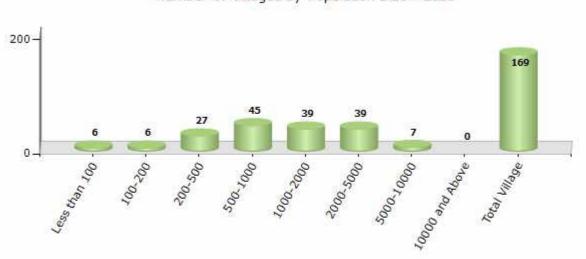

#### Number of Villages by Population Size - 2011

| Less<br>than<br>100 | 100-<br>200 | 200-<br>500 | 500-<br>1000 | 1000-<br>2000 | 2000-<br>5000 | 5000-<br>10000 | 10000<br>and<br>Above | Total<br>Village |
|---------------------|-------------|-------------|--------------|---------------|---------------|----------------|-----------------------|------------------|
| 6                   | 6           | 27          | 45           | 39            | 39            | 7              | 0                     | 169              |

Number of Villages by Population Size - 2011