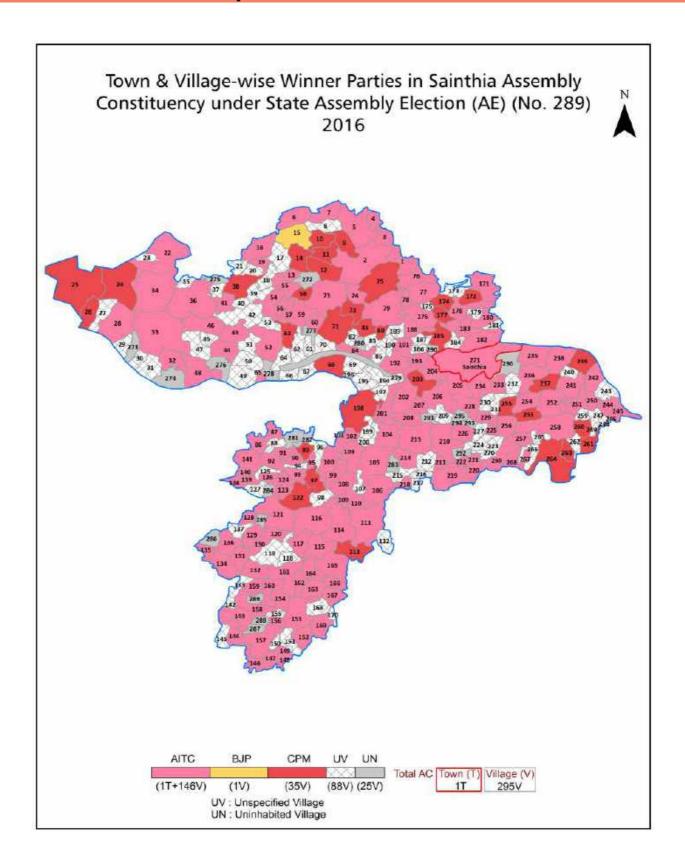

# West Bengal Assembly Factbook™

Sainthia Assembly Constituency

Sainthia Vidhan Sabha