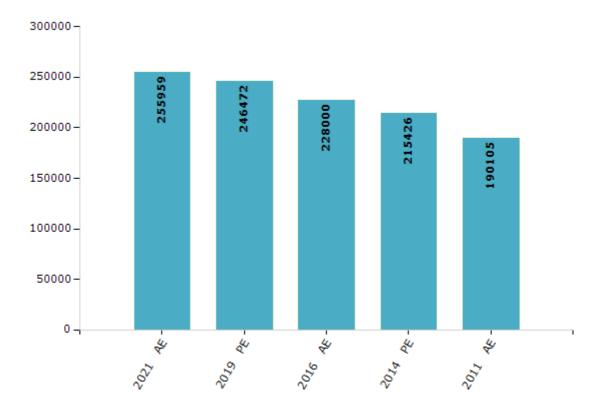

#### **Electors by Male & Female**

| Year    | Male   | Female | Others | Total  | Year    | Male | Female | Others | Total |
|---------|--------|--------|--------|--------|---------|------|--------|--------|-------|
| 2021 AE | 129376 | 126582 | 1      | 255959 | 1991 AE | -    | -      | -      | -     |
| 2019 PE | 125180 | 121291 | 1      | 246472 | 1987 AE | -    | -      | -      | -     |
| 2016 AE | 117383 | 110617 | 0      | 228000 | 1982 AE | -    | -      | -      | -     |
| 2014 PE | 112079 | 103346 | 1      | 215426 | 1977 AE | -    | -      | -      | -     |
| 2011 AE | 99198  | 90907  | 0      | 190105 | 1972 AE | -    | -      | -      | -     |
| 2009 PE | -      | -      | -      | -      | 1971 AE | -    | -      | -      | -     |
| 2006 AE | -      | -      | -      | -      | 1969 AE | -    | -      | -      | -     |
| 2004 PE | -      | -      | -      | -      | 1967 AE | -    | -      | -      | -     |
| 2001 AE | -      | -      | -      | -      | 1962 AE | -    | -      | -      | -     |
| 1999 PE | -      | -      | -      | -      | 1957 AE | -    | -      | -      | -     |
| 1996 AE | -      | -      | -      | -      | 1952 AE | -    | -      | -      | -     |

#### Number of Electors

Note: AE: Assembly Election, PE: Assembly Segment of Parliamentary Election