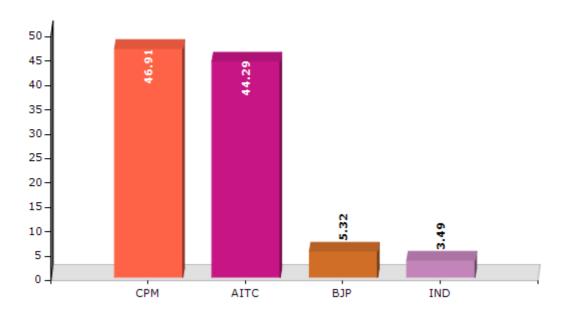

#### **Summary Result of Assembly Election - 2011**

| Candidate Name          | Party | Votes | Votes % |
|-------------------------|-------|-------|---------|
| Dhiren Bagdi            | СРМ   | 77512 | 46.91   |
| Parikshit Bala          | AITC  | 73194 | 44.29   |
| Shibnath Saha           | ВЈР   | 8786  | 5.32    |
| Sri Madan Chandra Dhuli | IND   | 5761  | 3.49    |

#### Votes Percentage of Top Parties - 2011