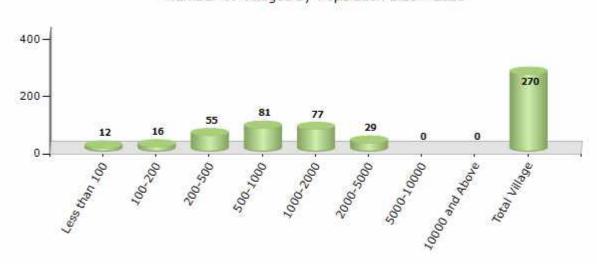

#### Number of Villages by Population Size - 2011

| Less<br>than<br>100 | 100-<br>200 | 200-<br>500 | 500-<br>1000 | 1000-<br>2000 | 2000-<br>5000 | 5000-<br>10000 | 10000<br>and<br>Above | Total<br>Village |
|---------------------|-------------|-------------|--------------|---------------|---------------|----------------|-----------------------|------------------|
| 12                  | 16          | 55          | 81           | 77            | 29            | 0              | 0                     | 270              |

Number of Villages by Population Size - 2011