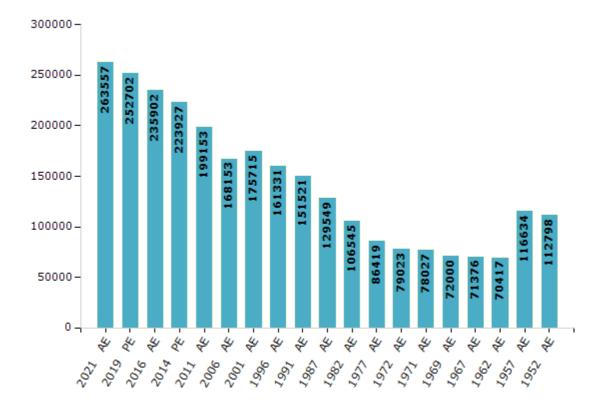

#### **Electors by Male & Female**

| Year    | Male   | Female | Others | Total  | Year    | Male  | Female | Others | Total  |
|---------|--------|--------|--------|--------|---------|-------|--------|--------|--------|
| 2021 AE | 132586 | 130971 | 0      | 263557 | 1991 AE | 77134 | 74387  | -      | 151521 |
| 2019 PE | 127687 | 125011 | 4      | 252702 | 1987 AE | 65540 | 64009  | -      | 129549 |
| 2016 AE | 120694 | 115206 | 2      | 235902 | 1982 AE | 54678 | 51867  | -      | 106545 |
| 2014 PE | 115536 | 108390 | 1      | 223927 | 1977 AE | 43732 | 42687  | -      | 86419  |
| 2011 AE | 103981 | 95172  | 0      | 199153 | 1972 AE | 40118 | 38905  | -      | 79023  |
| 2009 PE | -      | -      | -      | -      | 1971 AE | 40580 | 37447  | -      | 78027  |
| 2006 AE | 86894  | 81259  | -      | 168153 | 1969 AE | 36528 | 35472  | -      | 72000  |
| 2004 PE | -      | -      | -      | -      | 1967 AE | -     | -      | -      | 71376  |
| 2001 AE | 88866  | 86849  | -      | 175715 | 1962 AE | -     | -      | -      | 70417  |
| 1999 PE | -      | -      | -      | -      | 1957 AE | -     | -      | -      | 116634 |
| 1996 AE | 82162  | 79169  | -      | 161331 | 1952 AE | -     | -      | -      | 112798 |

#### Number of Electors

Note: AE: Assembly Election, PE: Assembly Segment of Parliamentary Election