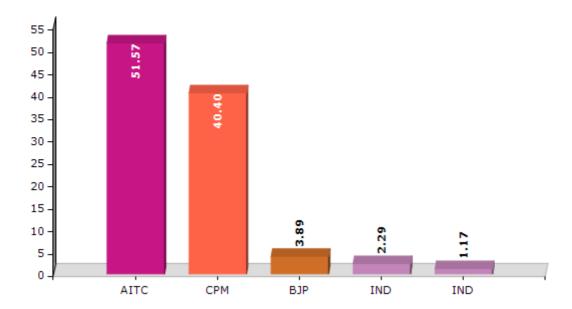

#### **Summary Result of Assembly Election - 2011**

| Candidate Name          | Party | Votes | Votes % |
|-------------------------|-------|-------|---------|
| Swapan Kanti Ghosh      | AITC  | 88244 | 51.57   |
| Abdul Gaffar            | СРМ   | 69127 | 40.4    |
| Partha De               | ВЈР   | 6649  | 3.89    |
| Sk.Maniruddin           | IND   | 3926  | 2.29    |
| Ujjwal Kumar Sow Mondal | IND   | 2009  | 1.17    |
| Rabilal Hembram         | IND   | 1168  | 0.68    |

#### Votes Percentage of Top Parties - 2011