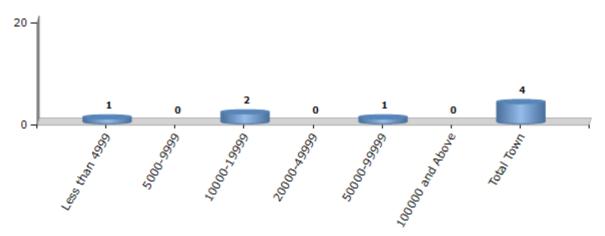

#### **Number of Towns by Population Size - 2011**

| Less than<br>4999 | 5000-9999 | 10000-<br>19999 | 20000-<br>49999 | 50000-<br>99999 | 100000 and<br>Above | Total<br>Town |  |
|-------------------|-----------|-----------------|-----------------|-----------------|---------------------|---------------|--|
| 1                 | 0         | 2               | 0               | 1               | 0                   | 4             |  |

Number of Towns by Population Size - 2011