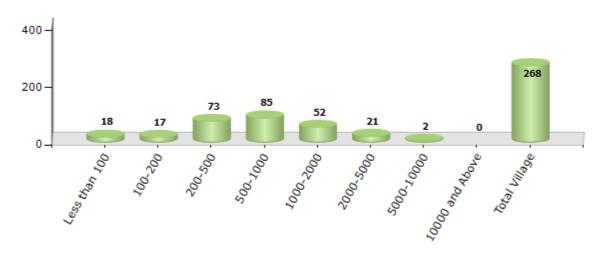

#### Number of Villages by Population Size - 2011

| Less<br>than<br>100 | 100-<br>200 | 200-<br>500 | 500-<br>1000 | 1000-<br>2000 | 2000-<br>5000 | 5000-<br>10000 | 10000<br>and<br>Above | Total<br>Village |
|---------------------|-------------|-------------|--------------|---------------|---------------|----------------|-----------------------|------------------|
| 18                  | 17          | 73          | 85           | 52            | 21            | 2              | 0                     | 268              |

Number of Villages by Population Size - 2011