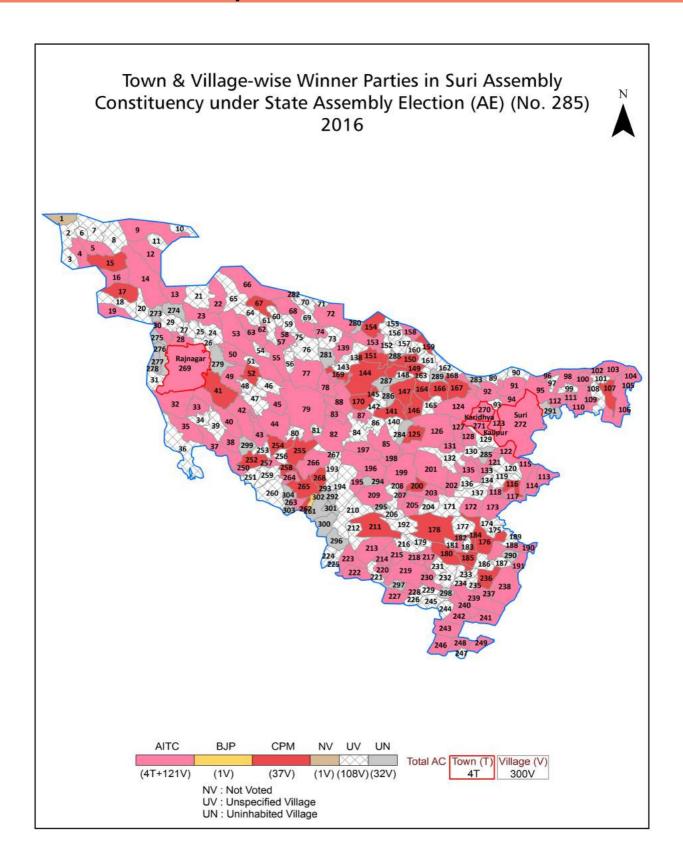

| 188-189  |  |  |  |  |
| 11  | Disclaimer                                                                                                                                                                                                                                                                                                                                                                                                                                              | 190      |  |  |  |  |

#### **Location & Political Map**



#### **Administrative Setup**

#### List of Village Panchayat & Intermediate Panchayat (Block) Name - 2011

| Village Name  | Village Panchayat Name | Intermediate Panchayat<br>Name |
|---------------|------------------------|--------------------------------|
| Abadnagar     | Rajnagar               | Rajnagar                       |
| Abdarpur (P)  | Mallickpur             | Suri - I                       |
| Adampur       | Tantipara              | Rajnagar                       |
| Adda          | Mallickpur             | Suri - I                       |
| Aduria        | Parulia                | Dubrajpur                      |
| Agar          | Bhurkuna               | Suri - I                       |
| Ahammadpur    | Bhabanipur             | Rajnagar                       |
| Ajoy