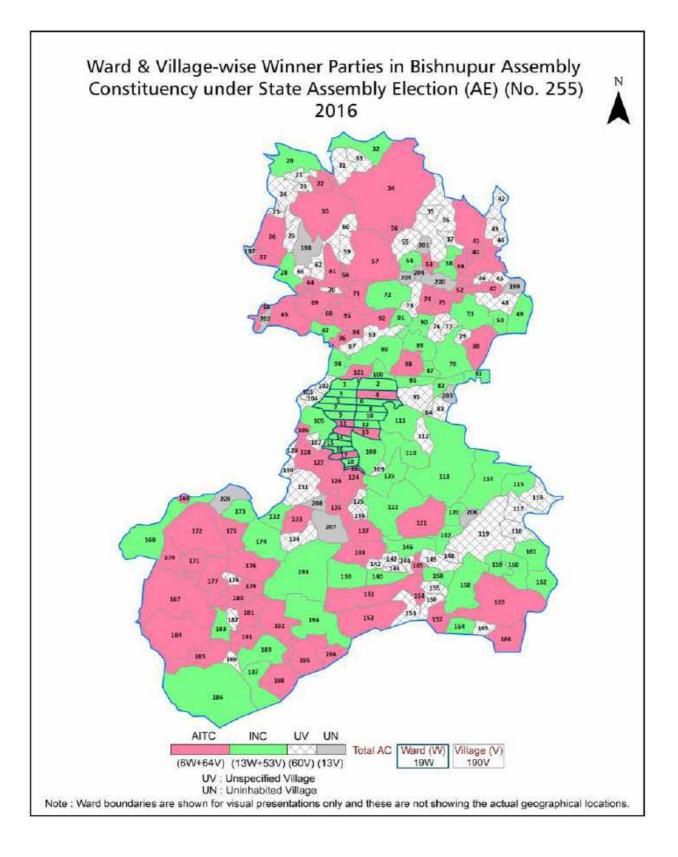

| 172-173  |
| 11  | Disclaimer                                                                                                                                                                                                                                                                                                                                                                                                                                                                                                   | 174      |

#### **Location & Political Map**





#### **Administrative Setup**

#### List of Village Panchayat & Intermediate Panchayat (Block) Name - 2011

| Village Name | Village Panchayat Name | Intermediate Panchayat<br>Name |
|--------------|------------------------|--------------------------------|
| Abantika     | Dwarika-Gossainpur     | Vishnupur                      |
| Agun Kumari  | Belsulia               | Vishnupur                      |
| Ajodhya      | Ajodhya                | Vishnupur                      |
| Amdahara     | Bankadaha              | Vishnupur                      |
| Amdangra     | Amdangra               | Taldangra                      |
| Amral        | Ajodhya                | Vishnupur                      |
| Antare       | Ajodhya                | Vishnupur                      |
| Arjunpur