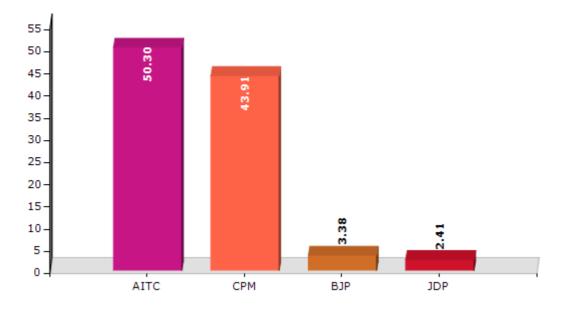

#### Summary Result of Assembly Election - 2011

| Candidate Name          | Party | Votes | Votes % |
|-------------------------|-------|-------|---------|
| Shyama Prasad Mukherjee | AITC  | 77662 | 50.3    |
| Ghosh Swapan            | СРМ   | 67805 | 43.91   |
| Pankaj Dhar             | BJP   | 5223  | 3.38    |
| Purna Chandra Murmu     | JDP   | 3716  | 2.41    |

Votes Percentage of Top Parties - 2011