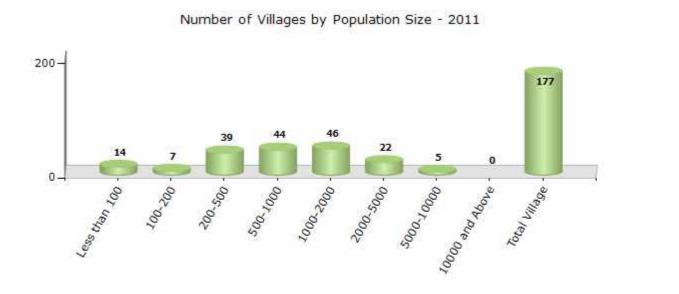

#### Number of Villages by Population Size - 2011

| Less<br>than<br>100 | 100-<br>200 | 200-<br>500 | 500-<br>1000 | 1000-<br>2000 | 2000-<br>5000 | 5000-<br>10000 | 10000<br>and<br>Above | Total<br>Village |
|---------------------|-------------|-------------|--------------|---------------|---------------|----------------|-----------------------|------------------|
| 14                  | 7           | 39          | 44           | 46            | 22            | 5              | 0                     | 177              |