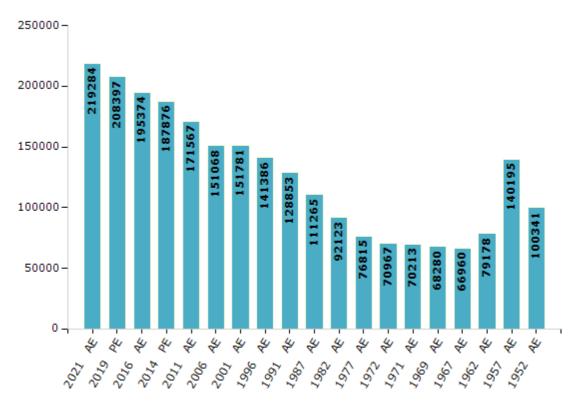

#### **Electors by Male & Female**

| Year    | Male   | Female | Others | Total  | Year    | Male  | Female | Others | Total  |
|---------|--------|--------|--------|--------|---------|-------|--------|--------|--------|
| 2021 AE | 111392 | 107892 | 0      | 219284 | 1991 AE | 64578 | 64275  | -      | 128853 |
| 2019 PE | 106227 | 102170 | 0      | 208397 | 1987 AE | 55370 | 55895  | -      | 111265 |
| 2016 AE | 99835  | 95538  | 1      | 195374 | 1982 AE | 45871 | 46252  | -      | 92123  |
| 2014 PE | 96351  | 91525  | 0      | 187876 | 1977 AE | 37451 | 39364  | -      | 76815  |
| 2011 AE | 88992  | 82575  | 0      | 171567 | 1972 AE | 36101 | 34866  | -      | 70967  |
| 2009 PE | -      | -      | -      | -      | 1971 AE | 34101 | 36112  | -      | 70213  |
| 2006 AE | 77510  | 73558  | -      | 151068 | 1969 AE | 33085 | 35195  | -      | 68280  |
| 2004 PE | -      | -      | -      | -      | 1967 AE | -     | -      | -      | 66960  |
| 2001 AE | 76128  | 75653  | -      | 151781 | 1962 AE | -     | -      | -      | 79178  |
| 1999 PE | -      | -      | -      | -      | 1957 AE | -     | -      | -      | 140195 |
| 1996 AE | 71381  | 70005  | -      | 141386 | 1952 AE | -     | -      | -      | 100341 |

Number of Electors

Note : AE : Assembly Election, PE : Assembly Segment of Parliamentary Election