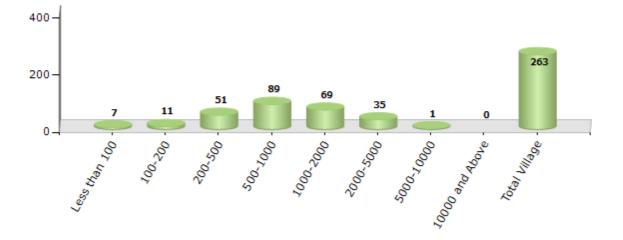

#### Number of Villages by Population Size - 2011

| Less<br>than<br>100 | 100-<br>200 | 200-<br>500 | 500-<br>1000 | 1000-<br>2000 | 2000-<br>5000 | 5000-<br>10000 | 10000<br>and<br>Above | Total<br>Village |
|---------------------|-------------|-------------|--------------|---------------|---------------|----------------|-----------------------|------------------|
| 7                   | 11          | 51          | 89           | 69            | 35            | 1              | 0                     | 263              |