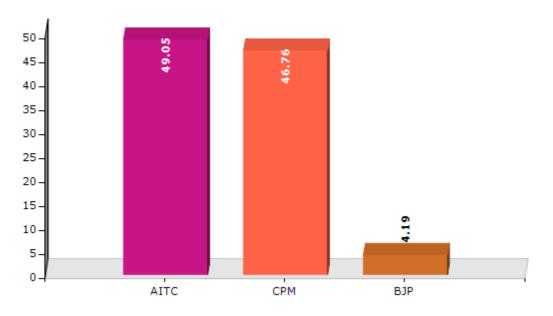

#### Summary Result of Assembly Election - 2011

| Candidate Name     | Party | Votes | Votes % |
|--------------------|-------|-------|---------|
| Gurupada Mete      | AITC  | 85589 | 49.05   |
| Santanu Kumar Bora | СРМ   | 81584 | 46.76   |
| Srikanta Bagdi     | ВЈР   | 7319  | 4.19    |

Votes Percentage of Top Parties - 2011