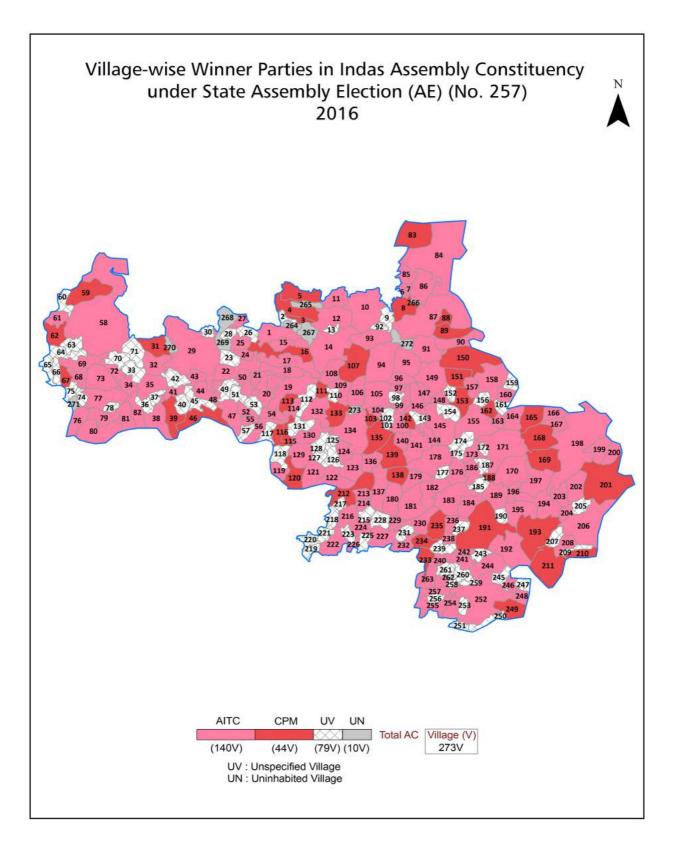

| 176-177  |
| 11  | Disclaimer                                                                                                                                                                                                                                                                                                                                                                                                                                                                | 178      |

#### **Location & Political Map**





#### **Administrative Setup**

#### List of Village Panchayat & Intermediate Panchayat (Block) Name - 2011

| Village Name       | Village Panchayat Name | Intermediate Panchayat<br>Name |
|--------------------|------------------------|--------------------------------|
| Abdulpur           | Karisunda              | Indus                          |
| Adilpur            | Akui-I                 | Indus                          |
| Adparakumrul       | Indas-II               | Indus                          |
| Akhra Shal         | Jamkuri                | Patrasayer                     |
| Akui               | Akui-I                 | Indus                          |
| Alipur             | Biur-Betur             | Patrasayer                     |
| Amdai              | Lowgram