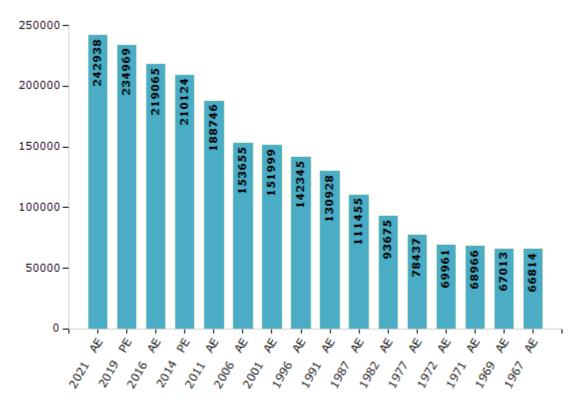

#### **Electors by Male & Female**

| Year    | Male   | Female | Others | Total  | Year    | Male  | Female | Others | Total  |
|---------|--------|--------|--------|--------|---------|-------|--------|--------|--------|
| 2021 AE | 123722 | 119215 | 1      | 242938 | 1991 AE | 66205 | 64723  | -      | 130928 |
| 2019 PE | 120071 | 114896 | 2      | 234969 | 1987 AE | 55136 | 56319  | -      | 111455 |
| 2016 AE | 113074 | 105990 | 1      | 219065 | 1982 AE | 46489 | 47186  | -      | 93675  |
| 2014 PE | 109001 | 101123 | 0      | 210124 | 1977 AE | 38497 | 39940  | -      | 78437  |
| 2011 AE | 98909  | 89837  | 0      | 188746 | 1972 AE | 33754 | 36207  | -      | 69961  |
| 2009 PE | -      | -      | -      | -      | 1971 AE | 33264 | 35702  | -      | 68966  |
| 2006 AE | 79022  | 74633  | -      | 153655 | 1969 AE | 32316 | 34697  | -      | 67013  |
| 2004 PE | -      | -      | -      | -      | 1967 AE | -     | -      | -      | 66814  |
| 2001 AE | 76102  | 75897  | -      | 151999 | 1962 AE | -     | -      | -      | -      |
| 1999 PE | -      | -      | -      | -      | 1957 AE | -     | -      | -      | -      |
| 1996 AE | 71978  | 70367  | -      | 142345 | 1952 AE | -     | -      | -      | -      |

Number of Electors

Note : AE : Assembly Election, PE : Assembly Segment of Parliamentary Election