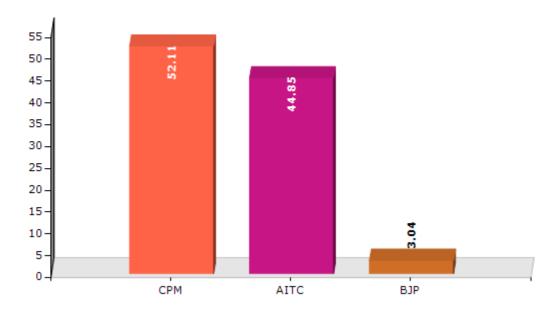

#### **Summary Result of Assembly Election - 2011**

| Candidate Name     | Party | Votes | Votes % |
|--------------------|-------|-------|---------|
| Nabin Chandra Bag  | СРМ   | 94284 | 52.11   |
| Alok Kumar Majhi   | AITC  | 81137 | 44.85   |
| Krishna Das Singha | ВЈР   | 5505  | 3.04    |

#### Votes Percentage of Top Parties - 2011