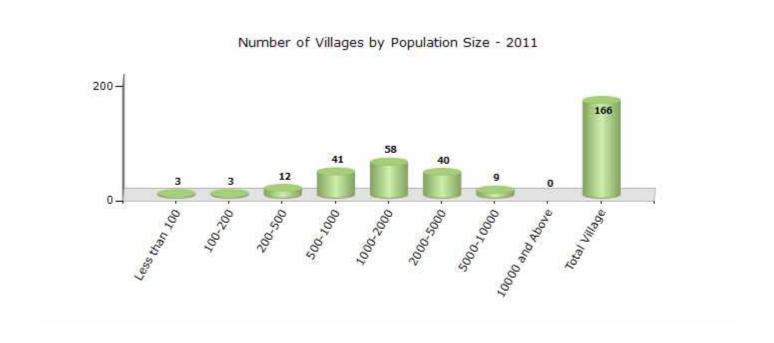

#### Number of Villages by Population Size - 2011

| Less<br>than<br>100 | 100-<br>200 | 200-<br>500 | 500-<br>1000 | 1000-<br>2000 | 2000-<br>5000 | 5000-<br>10000 | 10000<br>and<br>Above | Total<br>Village |
|---------------------|-------------|-------------|--------------|---------------|---------------|----------------|-----------------------|------------------|
| 3                   | 3           | 12          | 41           | 58            | 40            | 9              | 0                     | 166              |