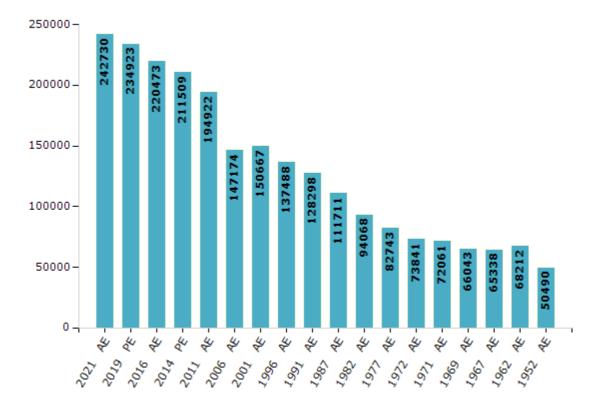

#### **Electors by Male & Female**

| Year    | Male   | Female | Others | Total  | Y  |
|---------|--------|--------|--------|--------|----|
| 2021 AE | 122879 | 119851 | 0      | 242730 | 19 |
| 2019 PE | 119547 | 115374 | 2      | 234923 | 19 |
| 2016 AE | 113194 | 107277 | 2      | 220473 | 19 |
| 2014 PE | 109542 | 101967 | 0      | 211509 | 19 |
| 2011 AE | 101313 | 93609  | 0      | 194922 | 19 |
| 2009 PE | -      | -      | -      | -      | 19 |
| 2006 AE | 75652  | 71522  | -      | 147174 | 19 |
| 2004 PE | -      | -      | -      | -      | 19 |
| 2001 AE | 75546  | 75121  | -      | 150667 | 19 |
| 1999 PE | -      | -      | -      | -      | 19 |
| 1996 AE | 70429  | 67059  | -      | 137488 | 19 |

| Year    | Male  | Female | Others | Total  |
|---------|-------|--------|--------|--------|
| 1991 AE | 65174 | 63124  | -      | 128298 |
| 1987 AE | 57792 | 53919  | -      | 111711 |
| 1982 AE | 47864 | 46204  | -      | 94068  |
| 1977 AE | 41833 | 40910  | -      | 82743  |
| 1972 AE | 37741 | 36100  | -      | 73841  |
| 1971 AE | 36119 | 35942  | -      | 72061  |
| 1969 AE | 32935 | 33108  | -      | 66043  |
| 1967 AE | -     | -      | -      | 65338  |
| 1962 AE | -     | -      | -      | 68212  |
| 1957 AE | -     | -      | -      | -      |
| 1952 AE | -     | -      | -      | 50490  |

#### Number of Electors

Note: AE: Assembly Election, PE: Assembly Segment of Parliamentary Election