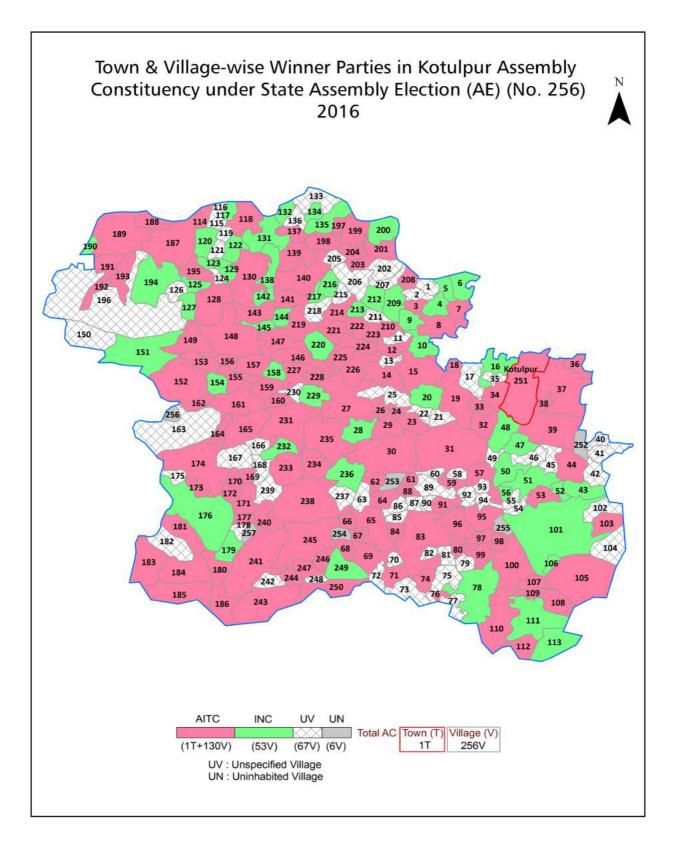

| 177-178  |
| 11  | Disclaimer                                                                                                                                                                                                                                                                                                                                                                                                                                                                | 179      |

#### **Location & Political Map**





#### **Administrative Setup**

#### List of Village Panchayat & Intermediate Panchayat (Block) Name - 2011

| Village Name | Village Panchayat Name | Intermediate Panchayat<br>Name |
|--------------|------------------------|--------------------------------|
| Abhirampur   | Gelia                  | Jaypur                         |
| Adhakata     | Jagannathpur           | Jaypur                         |
| Adwaitabati  | Lego                   | Kotulpur                       |
| Akargarya    | Desra-Koalpara         | Kotulpur                       |
| Akharashal   | Lego                   | Kotulpur                       |
| Algutina     | Gopinathpur            | Kotulpur                       |
| Amlasol      | Uttarbarh              | Jaypur                         |
| Angaria