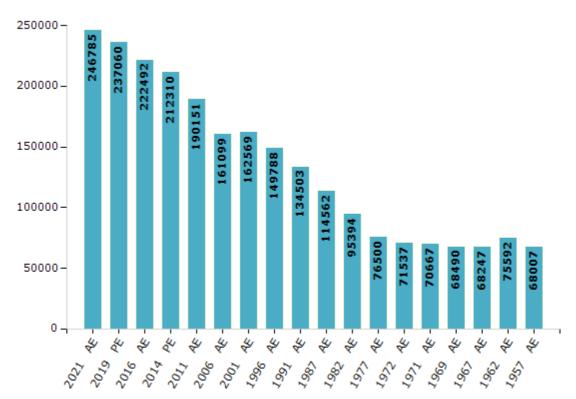

#### **Electors by Male & Female**

| Year    | Male   | Female | Others | Total  | Year    | Male  | Female | Others | Total  |
|---------|--------|--------|--------|--------|---------|-------|--------|--------|--------|
| 2021 AE | 126160 | 120625 | 0      | 246785 | 1991 AE | 67615 | 66888  | -      | 134503 |
| 2019 PE | 121654 | 115405 | 1      | 237060 | 1987 AE | 56915 | 57647  | -      | 114562 |
| 2016 AE | 114804 | 107687 | 1      | 222492 | 1982 AE | 47054 | 48340  | -      | 95394  |
| 2014 PE | 110176 | 102134 | 0      | 212310 | 1977 AE | 37482 | 39018  | -      | 76500  |
| 2011 AE | 99341  | 90810  | 0      | 190151 | 1972 AE | 35182 | 36355  | -      | 71537  |
| 2009 PE | -      | -      | -      | -      | 1971 AE | 34181 | 36486  | -      | 70667  |
| 2006 AE | 83291  | 77808  | -      | 161099 | 1969 AE | 33073 | 35417  | -      | 68490  |
| 2004 PE | -      | -      | -      | -      | 1967 AE | -     | -      | -      | 68247  |
| 2001 AE | 81663  | 80906  | -      | 162569 | 1962 AE | -     | -      | -      | 75592  |
| 1999 PE | -      | -      | -      | -      | 1957 AE | -     | -      | -      | 68007  |
| 1996 AE | 76129  | 73659  | -      | 149788 | 1952 AE | -     | -      | -      | -      |

Number of Electors

Note : AE : Assembly Election, PE : Assembly Segment of Parliamentary Election