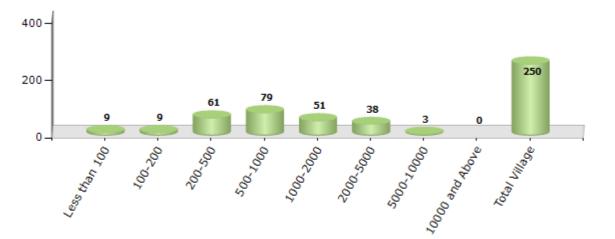

#### Number of Villages by Population Size - 2011

| Less<br>than<br>100 | 100-<br>200 | 200-<br>500 | 500-<br>1000 | 1000-<br>2000 | 2000-<br>5000 | 5000-<br>10000 | 10000<br>and<br>Above | Total<br>Village |
|---------------------|-------------|-------------|--------------|---------------|---------------|----------------|-----------------------|------------------|
| 9                   | 9           | 61          | 79           | 51            | 38            | 3              | 0                     | 250              |

Number of Villages by Population Size - 2011