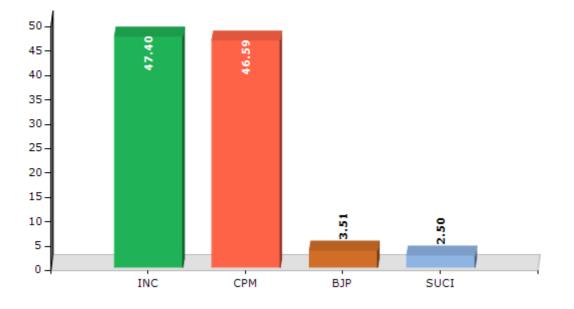

#### Summary Result of Assembly Election - 2011

| Candidate Name | Party | Votes | Votes % |
|----------------|-------|-------|---------|
| Khan Saumitra  | INC   | 83355 | 47.4    |
| Purnima Bagdi  | СРМ   | 81922 | 46.59   |
| Kotal Tarun    | BJP   | 6180  | 3.51    |
| Mohan Santra   | SUCI  | 4389  | 2.5     |

Votes Percentage of Top Parties - 2011