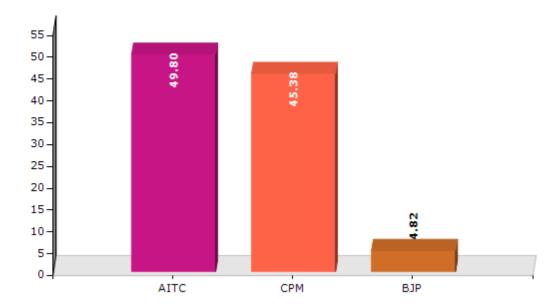

#### **Summary Result of Assembly Election - 2011**

| Candidate Name     | Party | Votes | Votes % |
|--------------------|-------|-------|---------|
| Dipali Saha        | AITC  | 82199 | 49.8    |
| Chongre Manoranjan | СРМ   | 74910 | 45.38   |
| Madhab Bagdi       | ВЈР   | 7961  | 4.82    |

#### Votes Percentage of Top Parties - 2011