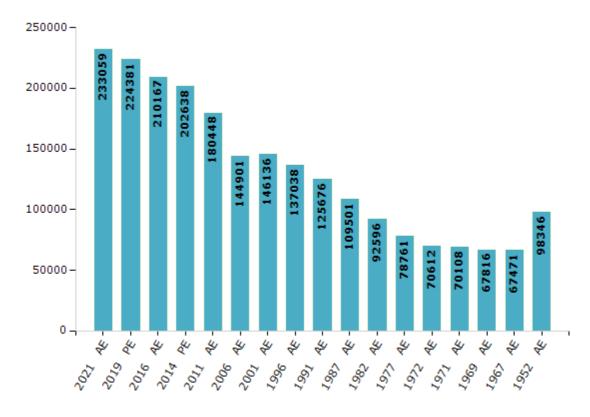

#### **Electors by Male & Female**

| Year    | Male   | Female | Others | Total  |
|---------|--------|--------|--------|--------|
| 2021 AE | 119429 | 113630 | 0      | 233059 |
| 2019 PE | 115394 | 108987 | 0      | 224381 |
| 2016 AE | 108890 | 101277 | 0      | 210167 |
| 2014 PE | 105513 | 97125  | 0      | 202638 |
| 2011 AE | 95219  | 85229  | 0      | 180448 |
| 2009 PE | -      | -      | -      | -      |
| 2006 AE | 74835  | 70066  | -      | 144901 |
| 2004 PE | -      | -      | -      | -      |
| 2001 AE | 73032  | 73104  | -      | 146136 |
| 1999 PE | -      | -      | -      | -      |
| 1996 AE | 69324  | 67714  | -      | 137038 |

| Year    | Male  | Female | Others | Total  |
|---------|-------|--------|--------|--------|
| 1991 AE | 63767 | 61909  | -      | 125676 |
| 1987 AE | 54697 | 54804  | -      | 109501 |
| 1982 AE | 45888 | 46708  | -      | 92596  |
| 1977 AE | 38789 | 39972  | -      | 78761  |
| 1972 AE | 34131 | 36481  | -      | 70612  |
| 1971 AE | 34517 | 35591  | -      | 70108  |
| 1969 AE | 33496 | 34320  | -      | 67816  |
| 1967 AE | -     | -      | -      | 67471  |
| 1962 AE | -     | -      | -      | -      |
| 1957 AE | -     | -      | -      | -      |
| 1952 AE | -     | -      | -      | 98346  |

#### Number of Electors

Note: AE: Assembly Election, PE: Assembly Segment of Parliamentary Election