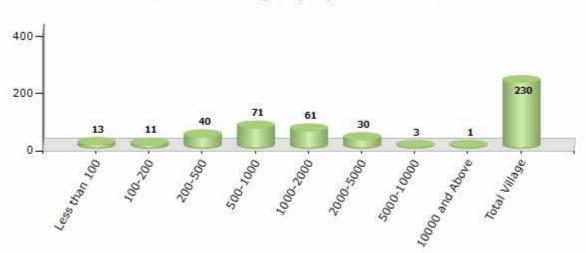

#### Number of Villages by Population Size - 2011

| Less<br>than<br>100 | 100-<br>200 | 200-<br>500 | 500-<br>1000 | 1000-<br>2000 | 2000-<br>5000 | 5000-<br>10000 | 10000<br>and<br>Above | Total<br>Village |
|---------------------|-------------|-------------|--------------|---------------|---------------|----------------|-----------------------|------------------|
| 13                  | 11          | 40          | 71           | 61            | 30            | 3              | 1                     | 230              |

Number of Villages by Population Size - 2011