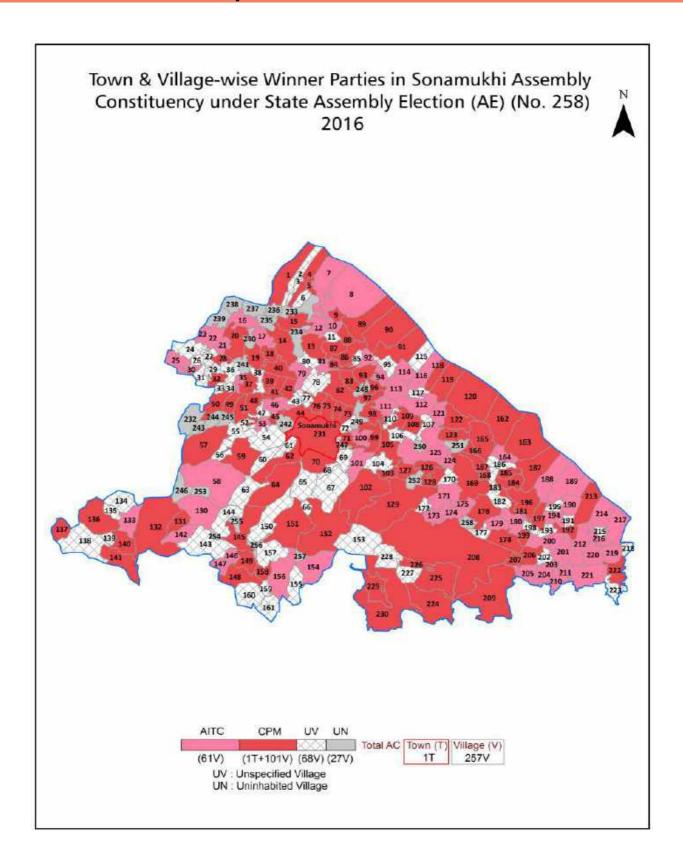

# West Bengal Assembly Factbook<sup>™</sup>

Sonamukhi Assembly Constituency

Sonamukhi Vidhan Sabha

### **Location & Political Map**