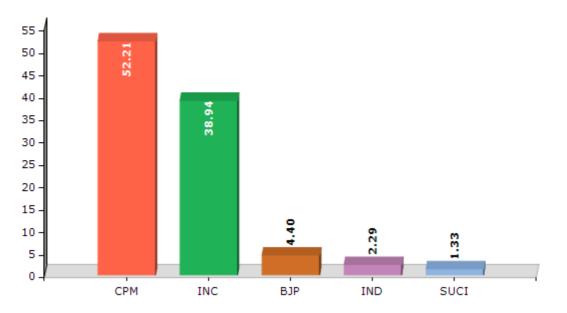

#### Summary Result of Assembly Election - 2011

| Candidate Name        | Party | Votes | Votes % |
|-----------------------|-------|-------|---------|
| Basudev Mete          | СРМ   | 90863 | 52.21   |
| Chanchal Kumar Mondal | INC   | 67767 | 38.94   |
| Santi Karmakar        | BJP   | 7663  | 4.4     |
| Nihar Kumar Hazra     | IND   | 3989  | 2.29    |
| Manasa Mate           | SUCI  | 2321  | 1.33    |
| Bireswar Maji         | JDP   | 1445  | 0.83    |

Votes Percentage of Top Parties - 2011