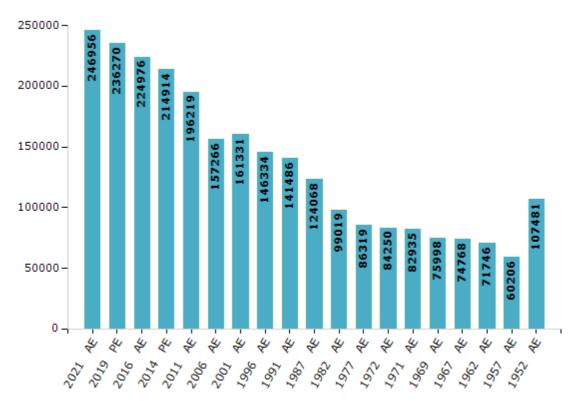

#### **Electors by Male & Female**

| Year    | Male   | Female | Others | Total  | Year    | Male  | Female | Others | Total  |
|---------|--------|--------|--------|--------|---------|-------|--------|--------|--------|
| 2021 AE | 124808 | 122145 | 3      | 246956 | 1991 AE | 73867 | 67619  | -      | 141486 |
| 2019 PE | 120090 | 116179 | 1      | 236270 | 1987 AE | 66211 | 57857  | -      | 124068 |
| 2016 AE | 115186 | 109790 | 0      | 224976 | 1982 AE | 54332 | 44687  | -      | 99019  |
| 2014 PE | 111189 | 103722 | 3      | 214914 | 1977 AE | 43652 | 42667  | -      | 86319  |
| 2011 AE | 102341 | 93878  | 0      | 196219 | 1972 AE | 43220 | 41030  | -      | 84250  |
| 2009 PE | -      | -      | -      | -      | 1971 AE | 42035 | 40900  | -      | 82935  |
| 2006 AE | 79470  | 77796  | -      | 157266 | 1969 AE | 37560 | 38438  | -      | 75998  |
| 2004 PE | -      | -      | -      | -      | 1967 AE | -     | -      | -      | 74768  |
| 2001 AE | 79898  | 81433  | -      | 161331 | 1962 AE | -     | -      | -      | 71746  |
| 1999 PE | -      | -      | -      | -      | 1957 AE | -     | -      | -      | 60206  |
| 1996 AE | 74329  | 72005  | -      | 146334 | 1952 AE | -     | -      | -      | 107481 |

Number of Electors

Note : AE : Assembly Election, PE : Assembly Segment of Parliamentary Election