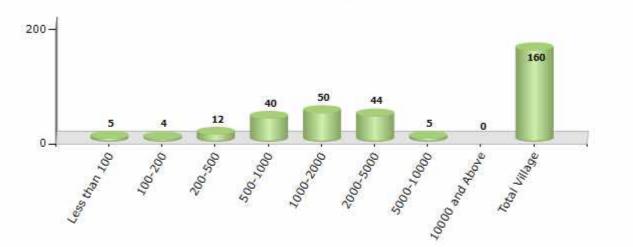

#### Number of Villages by Population Size - 2011

| Less<br>than<br>100 | 100-<br>200 | 200-<br>500 | 500-<br>1000 | 1000-<br>2000 | 2000-<br>5000 | 5000-<br>10000 | 10000<br>and<br>Above | Total<br>Village |
|---------------------|-------------|-------------|--------------|---------------|---------------|----------------|-----------------------|------------------|
| 5                   | 4           | 12          | 40           | 50            | 44            | 5              | 0                     | 160              |

Number of Villages by Population Size - 2011