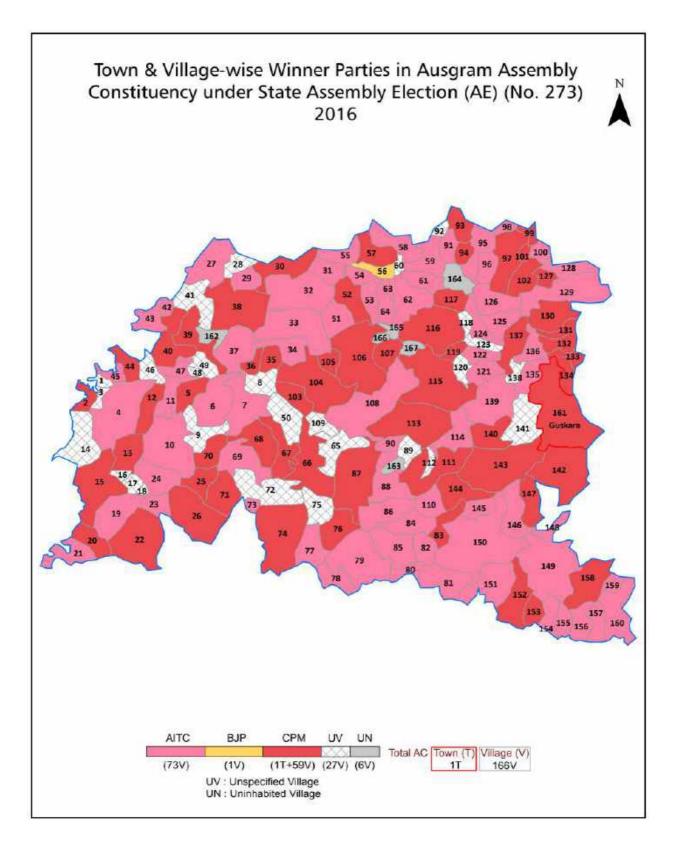

| 174-175  |  |  |  |  |  |
| 11  | Disclaimer                                                                                                                                                                                                                                                                                                                                                                                                                                                                | 176      |  |  |  |  |  |

#### **Location & Political Map**





#### **Administrative Setup**

#### List of Village Panchayat & Intermediate Panchayat (Block) Name - 2011

| Village Name    | Village Panchayat Name | Intermediate Panchayat<br>Name |
|-----------------|------------------------|--------------------------------|
| Abhirampur      | Eral                   | Ausgram - II                   |
| Aduria          | Amarpur                | Ausgram - II                   |
| Akulia          | Amarpur                | Ausgram - II                   |
| Alefnagar       | Ausgram                | Ausgram - I                    |
| Aligram         | Guskara-II             | Ausgram - I                    |
| Alutia (P)      | Dignagar-II            | Ausgram - I                    |
| Amarpur         | Amarpur                | Ausgram - II