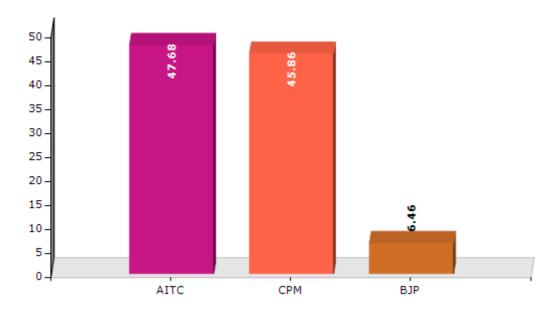

#### **Summary Result of Assembly Election - 2011**

| Candidate Name     | Party | Votes | Votes % |
|--------------------|-------|-------|---------|
| Islam Monirul      | AITC  | 78697 | 47.68   |
| Nabanita Mukherjee | СРМ   | 75691 | 45.86   |
| Kashi Nath Mishra  | ВЈР   | 10668 | 6.46    |

#### Votes Percentage of Top Parties - 2011