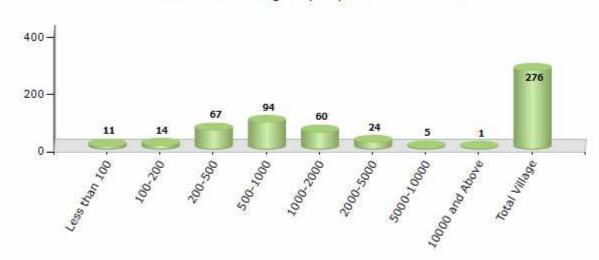

#### Number of Villages by Population Size - 2011

| Less<br>than<br>100 | 100-<br>200 | 200-<br>500 | 500-<br>1000 | 1000-<br>2000 | 2000-<br>5000 | 5000-<br>10000 | 10000<br>and<br>Above | Total<br>Village |
|---------------------|-------------|-------------|--------------|---------------|---------------|----------------|-----------------------|------------------|
| 11                  | 14          | 67          | 94           | 60            | 24            | 5              | 1                     | 276              |