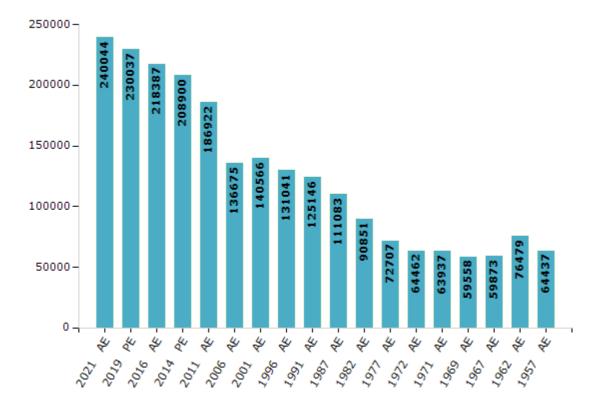

#### **Electors by Male & Female**

| Year    | Male   | Female | Others | Total  | Ye   | ar   | Male  | Female | Others | Total  |
|---------|--------|--------|--------|--------|------|------|-------|--------|--------|--------|
| 2021 AE | 122533 | 117511 | 0      | 240044 | 1991 | AE   | 63072 | 62074  | -      | 125146 |
| 2019 PE | 117996 | 112040 | 1      | 230037 | 1987 | ' AE | 55386 | 55697  | -      | 111083 |
| 2016 AE | 112735 | 105652 | 0      | 218387 | 1982 | AE   | 46190 | 44661  | -      | 90851  |
| 2014 PE | 108328 | 100571 | 1      | 208900 | 1977 | ' AE | 36604 | 36103  | -      | 72707  |
| 2011 AE | 96977  | 89945  | 0      | 186922 | 1972 | AE   | 32412 | 32050  | -      | 64462  |
| 2009 PE | -      | -      | -      | -      | 1971 | AE   | 32594 | 31343  | -      | 63937  |
| 2006 AE | 69302  | 67373  | -      | 136675 | 1969 | AE   | 29707 | 29851  | -      | 59558  |
| 2004 PE | -      | -      | -      | -      | 1967 | ' AE | -     | -      | -      | 59873  |
| 2001 AE | 69994  | 70572  | -      | 140566 | 1962 | AE   | -     | -      | -      | 76479  |
| 1999 PE | -      | -      | -      | -      | 1957 | ' AE | -     | -      | -      | 64437  |
| 1996 AE | 66454  | 64587  | -      | 131041 | 1952 | AE   | -     | -      | -      | -      |

#### Number of Electors

Note: AE: Assembly Election, PE: Assembly Segment of Parliamentary Election