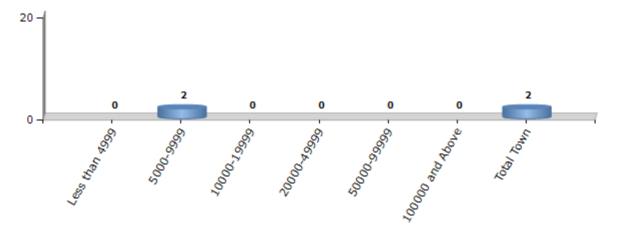

#### **Number of Towns by Population Size - 2011**

| Less than<br>4999 | 5000-9999 | 10000-<br>19999 | 20000-<br>49999 | 50000-<br>99999 | 100000 and<br>Above | Total<br>Town |
|-------------------|-----------|-----------------|-----------------|-----------------|---------------------|---------------|
| 0                 | 2         | 0               | 0               | 0               | 0                   | 2             |

Number of Towns by Population Size - 2011