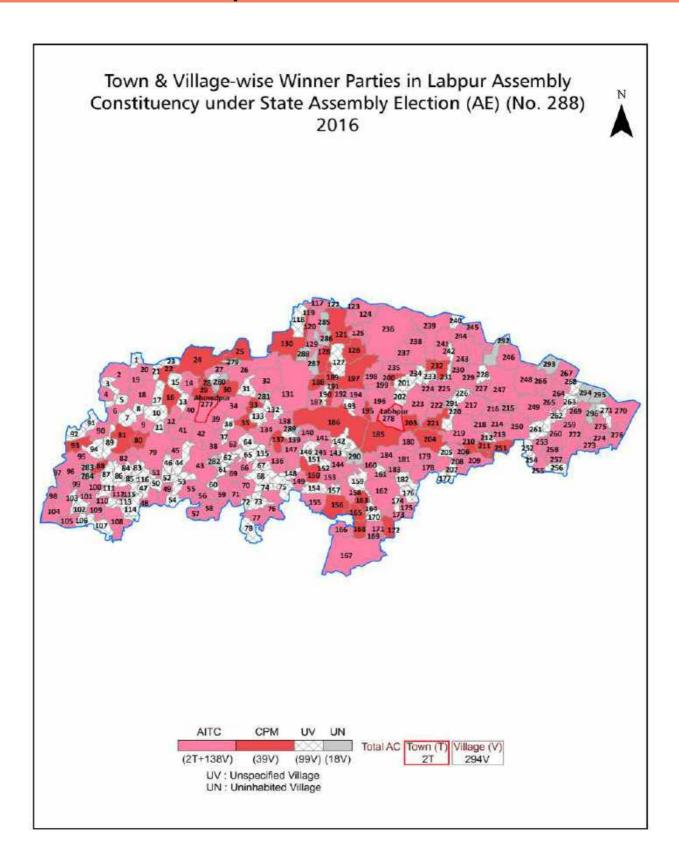

#### **Polling Station Level Election Results**

Polling Station-wise Votes Secured by Overall Top Five Parties in Labpur Assembly in Assembly Election (AE) under Bolpur Parliamentary Constituency in West Bengal (2016)