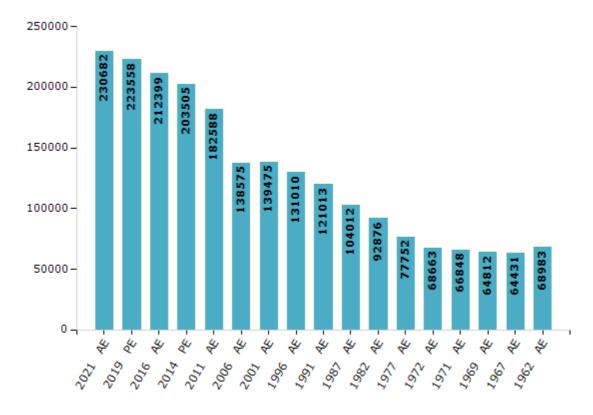

#### **Electors by Male & Female**

| Year    | Male   | Female | Others | Total  |
|---------|--------|--------|--------|--------|
| 2021 AE | 116802 | 113879 | 1      | 230682 |
| 2019 PE | 113534 | 110022 | 2      | 223558 |
| 2016 AE | 108632 | 103766 | 1      | 212399 |
| 014 PE  | 104489 | 99015  | 1      | 203505 |
| 2011 AE | 94501  | 88087  | 0      | 182588 |
| 2009 PE | -      | -      | -      | -      |
| 006 AE  | 71307  | 67268  | -      | 138575 |
| 2004 PE | -      | -      | -      | -      |
| 001 AE  | 70457  | 69018  | -      | 139475 |
| 1999 PE | -      | -      | -      | -      |
| 1996 AE | 66748  | 64262  | -      | 131010 |

| Year    | Male  | Female | Others | Total  |
|---------|-------|--------|--------|--------|
| 1991 AE | 61532 | 59481  | -      | 121013 |
| 1987 AE | 52693 | 51319  | -      | 104012 |
| 1982 AE | 47384 | 45492  | -      | 92876  |
| 1977 AE | 39208 | 38544  | -      | 77752  |
| 1972 AE | 34401 | 34262  | -      | 68663  |
| 1971 AE | 33124 | 33724  | -      | 66848  |
| 1969 AE | 32361 | 32451  | -      | 64812  |
| 1967 AE | -     | -      | -      | 64431  |
| 1962 AE | -     | -      | -      | 68983  |
| 1957 AE | -     | -      | -      | -      |
| 1952 AE | -     | _      | _      | _      |

#### Number of Electors

Note: AE: Assembly Election, PE: Assembly Segment of Parliamentary Election