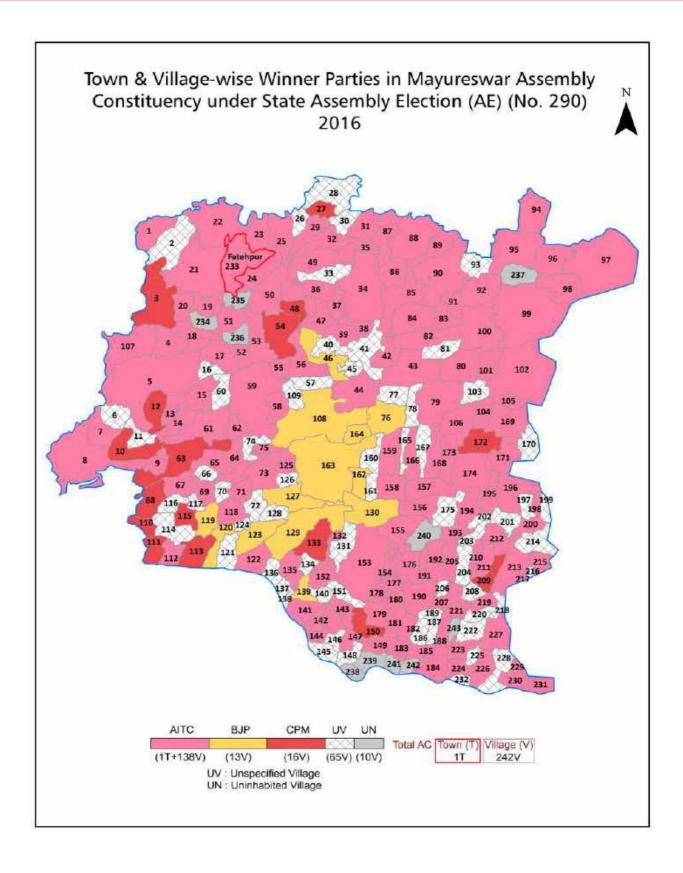

| 175-176  |  |  |  |
| 11  | Disclaimer                                                                                                                                                                                                                                                                                                                                                                                                                                              | 177      |  |  |  |

### **Location & Political Map**



#### **Administrative Setup**

#### List of Village Panchayat & Intermediate Panchayat (Block) Name - 2011

| Village Name   | Village Panchayat Name | Intermediate Panchayat<br>Name |
|----------------|------------------------|--------------------------------|
| Akna           | Kundola                | Mayureswar - II                |
| Akulpur        | Kundola                | Mayureswar - II                |
| Akuni          | Daspalsa               | Mayureswar - II                |
| Amba           | Mollarpur-I            | Mayureswar - I                 |
| Amchua         | Satpalsa               | Mayureswar - II                |
| Arjuni         | Daspalsa               | Mayureswar - II                |
| Asuralay       | Jhikodda               | Mayureswar - I