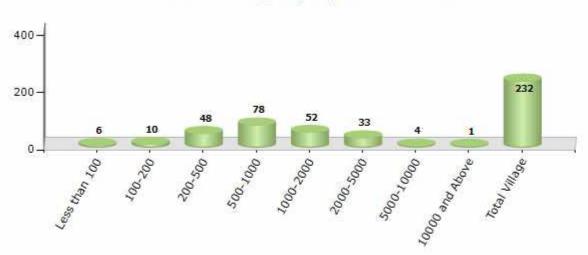

#### Number of Villages by Population Size - 2011

| Less<br>than<br>100 | 100-<br>200 | 200-<br>500 | 500-<br>1000 | 1000-<br>2000 | 2000-<br>5000 | 5000-<br>10000 | 10000<br>and<br>Above | Total<br>Village |
|---------------------|-------------|-------------|--------------|---------------|---------------|----------------|-----------------------|------------------|
| 6                   | 10          | 48          | 78           | 52            | 33            | 4              | 1                     | 232              |