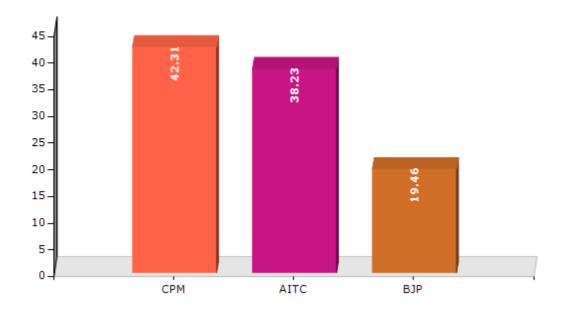

#### **Summary Result of Assembly Election - 2011**

| Candidate Name    | Party | Votes | Votes % |
|-------------------|-------|-------|---------|
| Asok Ray          | СРМ   | 67478 | 42.31   |
| Jatil Mondal      | AITC  | 60958 | 38.23   |
| Dudh Kumar Mondal | ВЈР   | 31031 | 19.46   |

#### Votes Percentage of Top Parties - 2011