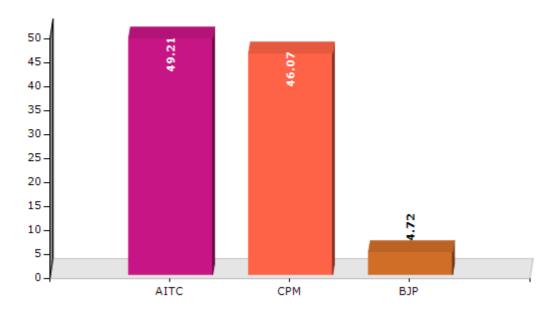

#### **Summary Result of Assembly Election - 2011**

| Candidate Name   | Party | Votes | Votes % |
|------------------|-------|-------|---------|
| Gadadhar Hazra   | AITC  | 91818 | 49.21   |
| Shyamali Pradhan | СРМ   | 85955 | 46.07   |
| Rajkumar Fulmali | ВЈР   | 8811  | 4.72    |

#### Votes Percentage of Top Parties - 2011