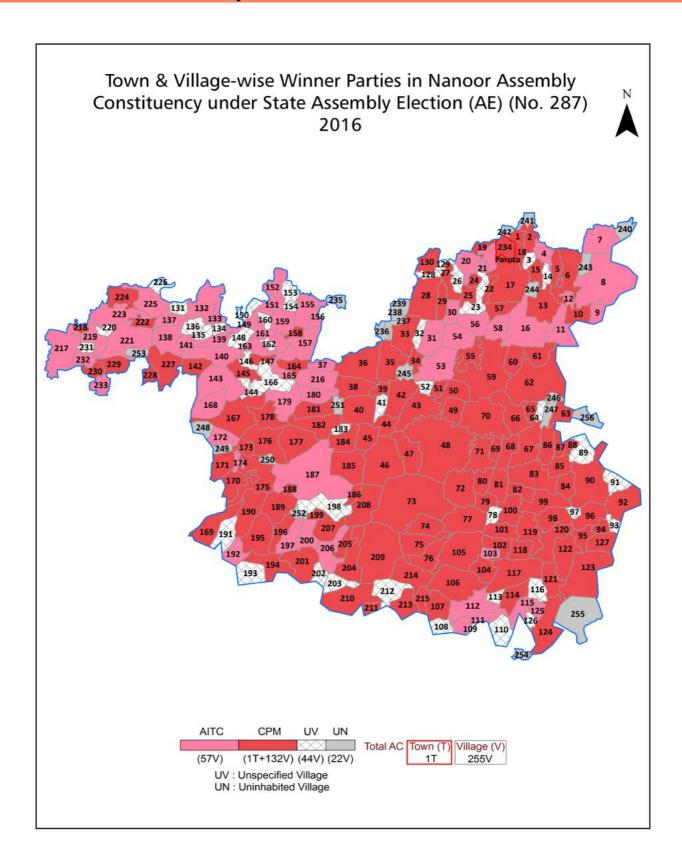

| 191-192  |  |  |  |  |  |
| 11  | Disclaimer                                                                                                                                                                                                                                                                                                                                                                                                                                              | 193      |  |  |  |  |  |

#### **Location & Political Map**



#### **Administrative Setup**

#### List of Village Panchayat & Intermediate Panchayat (Block) Name - 2011

| Village Name   | Village Panchayat Name | Intermediate Panchayat<br>Name |
|----------------|------------------------|--------------------------------|
| Adityapur      | Kankalitala            | Bolpur Sriniketan              |
| Akupur         | Kirnahar-II            | Nanoor                         |
| Albandha       | Sarpalehana-Albandha   | Bolpur Sriniketan              |
| Aligram        | Daskalgram-Kareya-I    | Nanoor                         |
| Amdahara       | Kankalitala            | Bolpur Sriniketan              |
| Amdhara        | Singhee                | Bolpur Sriniketan              |
| Angora         | Uchkaran               | Nanoor