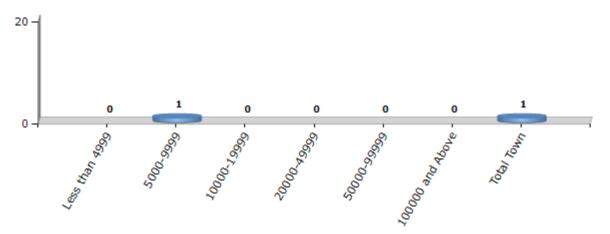

#### **Number of Towns by Population Size - 2011**

| Less than | 5000-9999 | 10000- | 20000- | 50000- | 100000 and | Total |
|-----------|-----------|--------|--------|--------|------------|-------|
| 4999      |           | 19999  | 49999  | 99999  | Above      | Town  |
| 0         | 1         | 0      | 0      | 0      | 0          | 1     |

Number of Towns by Population Size - 2011