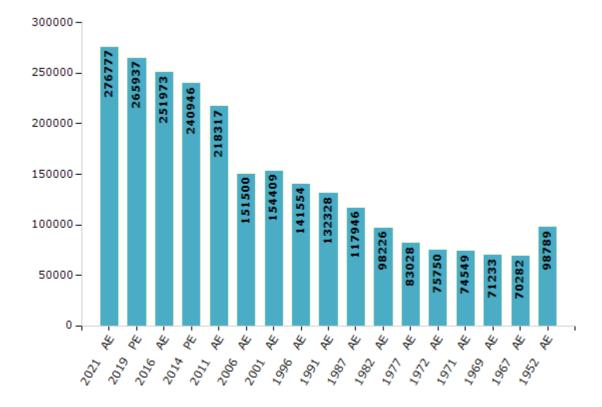

#### **Electors by Male & Female**

| Year    | Male   | Female | Others | Total  | Year    | Male  | Female | Others | Total  |
|---------|--------|--------|--------|--------|---------|-------|--------|--------|--------|
| 2021 AE | 140598 | 136175 | 4      | 276777 | 1991 AE | 66684 | 65644  | -      | 132328 |
| 2019 PE | 135786 | 130147 | 4      | 265937 | 1987 AE | 58782 | 59164  | -      | 117946 |
| 2016 AE | 129681 | 122290 | 2      | 251973 | 1982 AE | 49350 | 48876  | -      | 98226  |
| 2014 PE | 124395 | 116549 | 2      | 240946 | 1977 AE | 41467 | 41561  | -      | 83028  |
| 2011 AE | 112312 | 106005 | 0      | 218317 | 1972 AE | 37482 | 38268  | -      | 75750  |
| 2009 PE | -      | -      | -      | -      | 1971 AE | 38770 | 35779  | -      | 74549  |
| 2006 AE | 76675  | 74825  | -      | 151500 | 1969 AE | 35429 | 35804  | -      | 71233  |
| 2004 PE | -      | -      | -      | -      | 1967 AE | -     | -      | -      | 70282  |
| 2001 AE | 76772  | 77637  | -      | 154409 | 1962 AE | -     | -      | -      | -      |
| 1999 PE | -      | -      | -      | -      | 1957 AE | -     | -      | -      | -      |
| 1996 AE | 71273  | 70281  | -      | 141554 | 1952 AE | -     | -      | -      | 98789  |

#### Number of Electors

**Note :** AE : Assembly Election, PE : Assembly Segment of Parliamentary Election