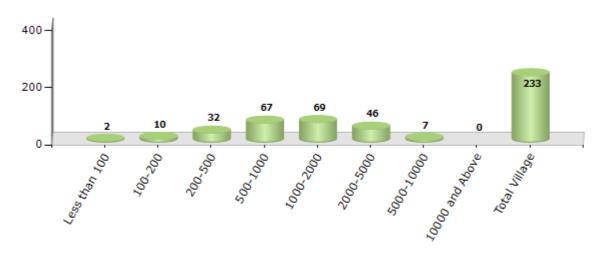

#### Number of Villages by Population Size - 2011

| Less<br>than<br>100 | 100-<br>200 | 200-<br>500 | 500-<br>1000 | 1000-<br>2000 | 2000-<br>5000 | 5000-<br>10000 | 10000<br>and<br>Above | Total<br>Village |
|---------------------|-------------|-------------|--------------|---------------|---------------|----------------|-----------------------|------------------|
| 2                   | 10          | 32          | 67           | 69            | 46            | 7              | 0                     | 233              |

Number of Villages by Population Size - 2011