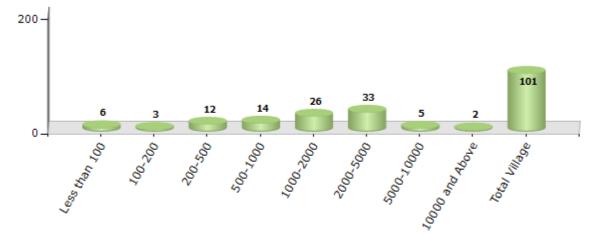

#### Number of Villages by Population Size - 2011

| Less<br>than<br>100 | 100-<br>200 | 200-<br>500 | 500-<br>1000 | 1000-<br>2000 | 2000-<br>5000 | 5000-<br>10000 | 10000<br>and<br>Above | Total<br>Village |
|---------------------|-------------|-------------|--------------|---------------|---------------|----------------|-----------------------|------------------|
| 6                   | 3           | 12          | 14           | 26            | 33            | 5              | 2                     | 101              |

Number of Villages by Population Size - 2011