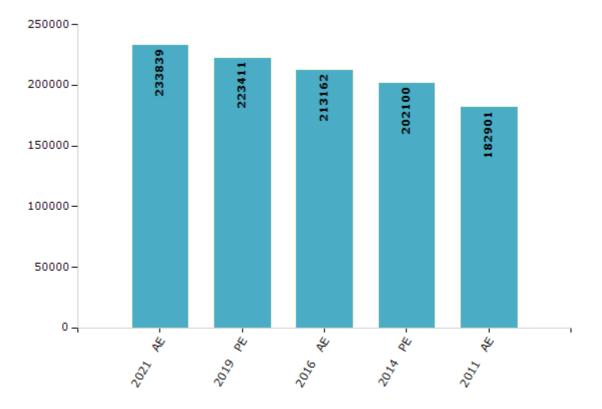

#### **Electors by Male & Female**

| Year    | Male   | Female | Others | Total  | Year    | Male | Female | Others | Total |
|---------|--------|--------|--------|--------|---------|------|--------|--------|-------|
| 2021 AE | 120721 | 113116 | 2      | 233839 | 1991 AE | -    | -      | -      | -     |
| 2019 PE | 115226 | 108183 | 2      | 223411 | 1987 AE | -    | -      | -      | -     |
| 2016 AE | 110138 | 103022 | 2      | 213162 | 1982 AE | -    | -      | -      | -     |
| 2014 PE | 105148 | 96951  | 1      | 202100 | 1977 AE | -    | -      | -      | -     |
| 2011 AE | 95384  | 87517  | 0      | 182901 | 1972 AE | -    | -      | -      | -     |
| 2009 PE | -      | -      | -      | -      | 1971 AE | -    | -      | -      | -     |
| 2006 AE | -      | -      | -      | -      | 1969 AE | -    | -      | -      | -     |
| 2004 PE | -      | -      | -      | -      | 1967 AE | -    | -      | -      | -     |
| 2001 AE | -      | -      | -      | -      | 1962 AE | -    | -      | -      | -     |
| 1999 PE | -      | -      | -      | -      | 1957 AE | -    | -      | -      | -     |
| 1996 AE | -      | -      | -      | -      | 1952 AE | -    | -      | -      | -     |

Number of Electors

Note : AE : Assembly Election, PE : Assembly Segment of Parliamentary Election