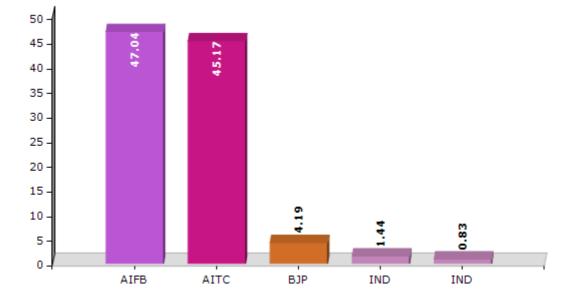

#### Summary Result of Assembly Election - 2011

| Candidate Name         | Party | Votes | Votes % |
|------------------------|-------|-------|---------|
| Akshay Thakur          | AIFB  | 72028 | 47.04   |
| Abdul Jalil Ahmed      | AITC  | 69165 | 45.17   |
| Gayetri Kar            | BJP   | 6419  | 4.19    |
| Sanat Sen              | IND   | 2207  | 1.44    |
| Shyamal Chandra Barman | IND   | 1277  | 0.83    |
| Prahlad Chandra Datta  | IND   | 745   | 0.49    |
| Krishna Kanta Barman   | IND   | 685   | 0.45    |
| Chanchal Sarkar        | PDCI  | 589   | 0.38    |