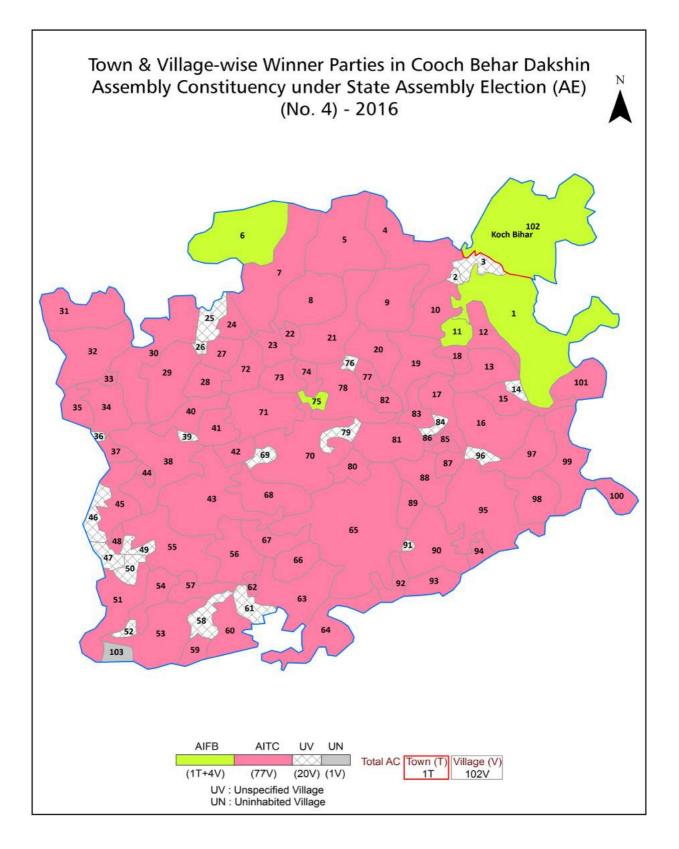

| 155-156  |  |  |  |
| 11  | Disclaimer                                                                                                                                                                                                                                                                                                                                                                                                                                                                | 157      |  |  |  |

#### **Location & Political Map**





#### **Administrative Setup**

#### List of Village Panchayat & Intermediate Panchayat (Block) Name - 2011

| Village Name            | Village Panchayat Name | Intermediate Panchayat<br>Name |
|-------------------------|------------------------|--------------------------------|
| Amar Bhasirthana        | Chandamari             | Cooch Behar - I                |
| Andaran Kasaldanga      | Chandamari             | Cooch Behar - I                |
| Atharanala              | Haribhanga             | Cooch Behar - I                |
| Aulibari                | Chilkirhat             | Cooch Behar - I                |
| Baghmara                | Falmari                | Cooch Behar - I                |
| Bairati                 | Chandamari             | Cooch Behar - I                |